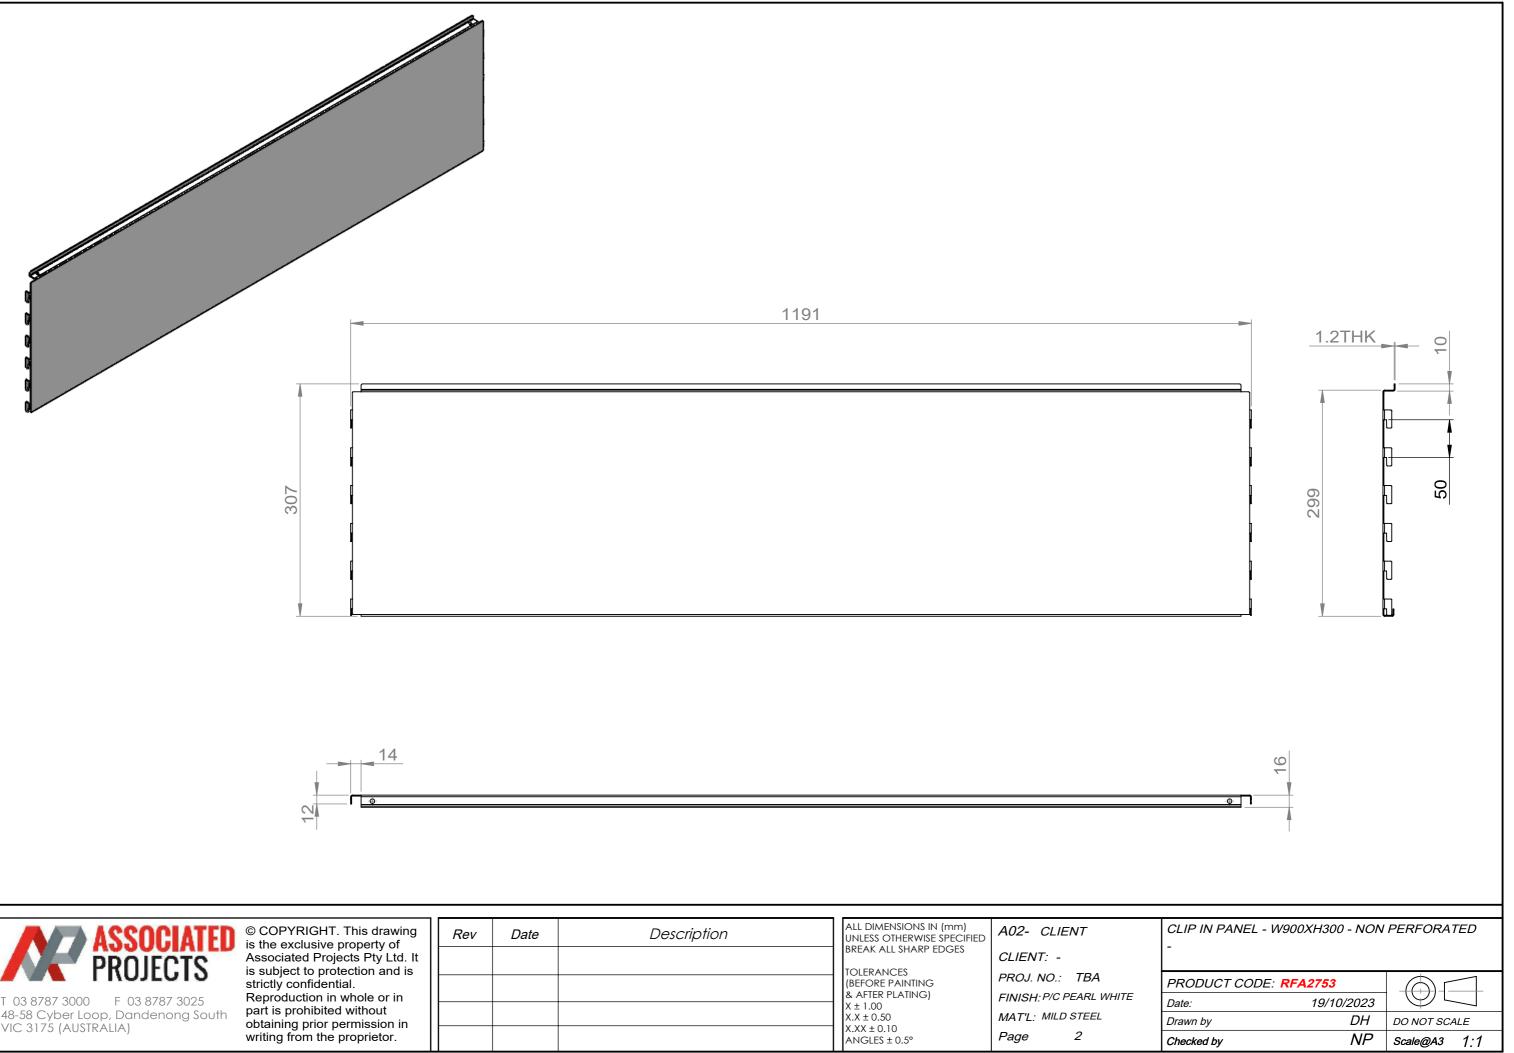

| CLIP IN PANEL - W900XH300 - NON PERFORATED |                                       |                                     |  |  |  |  |
|--------------------------------------------|---------------------------------------|-------------------------------------|--|--|--|--|
|                                            |                                       |                                     |  |  |  |  |
|                                            | 1                                     |                                     |  |  |  |  |
| 2753                                       | <u> </u>                              | $\neg$                              |  |  |  |  |
| 19/10/2023                                 |                                       |                                     |  |  |  |  |
| DH                                         | DO NOT SCA                            | ALE                                 |  |  |  |  |
| NP                                         | Scale@A3                              | 1:1                                 |  |  |  |  |
|                                            | <mark>2753</mark><br>19/10/2023<br>DH | 2753<br>19/10/2023<br>DH DO NOT SCA |  |  |  |  |

| ASSUGIATED<br>PROJECTS<br>T 03 8787 3000 F 03 8787 3025<br>48-58 Cyber Loop, Dandenong South<br>VIC 3175 (AUSTRALIA) | © COPYRIGHT. This drawing                                                                                                                            | Rev | Date | Description | & AFTER PLATING<br>X ± 1.00 | A02- CLIENT                 |
|----------------------------------------------------------------------------------------------------------------------|------------------------------------------------------------------------------------------------------------------------------------------------------|-----|------|-------------|-----------------------------|-----------------------------|
|                                                                                                                      | Associated Projects Pty Ltd. It<br>is subject to protection and is                                                                                   |     |      |             |                             | CLIENT: -<br>PROJ. NO.: TBA |
|                                                                                                                      | strictly confidential.<br>Reproduction in whole or in<br>part is prohibited without<br>obtaining prior permission in<br>writing from the proprietor. |     |      |             |                             | FINISH: P/C PEARL WHITE     |
|                                                                                                                      |                                                                                                                                                      |     |      |             |                             | MAT'L: MILD STEEL<br>Page 2 |