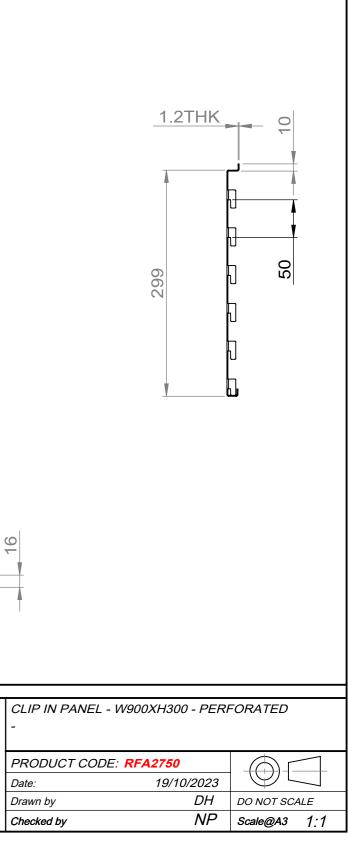

| CLIP IN PANEL - W900XH300 - PERF<br>-                      | -ORATED                      |
|------------------------------------------------------------|------------------------------|
| PRODUCT CODE: RFA2750Date:19/10/2023Drawn byDHChecked byNP | DO NOT SCALE<br>Scale@A3 1:1 |