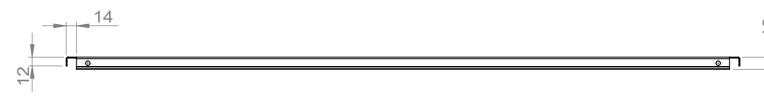

| CLIP IN PANEL - W900XH300 - PERF<br>-                      | -ORATED                      |
|------------------------------------------------------------|------------------------------|
| PRODUCT CODE: RFA2750Date:19/10/2023Drawn byDHChecked byNP | DO NOT SCALE<br>Scale@A3 1:1 |