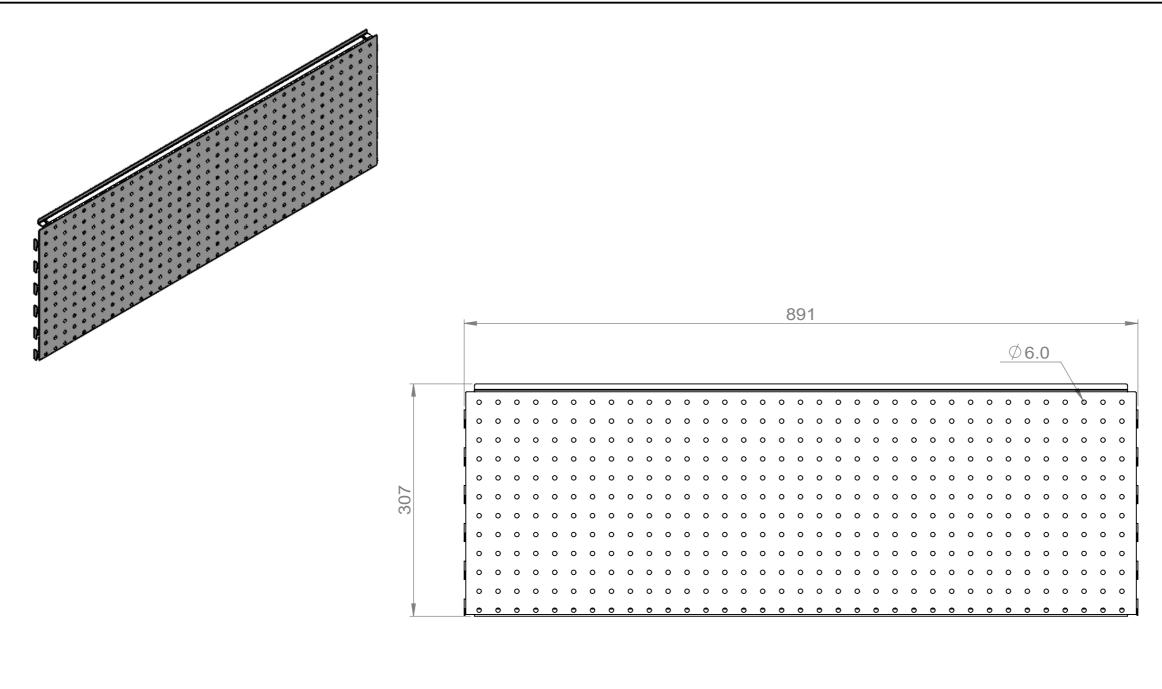

| CLIP IN PANEL - W900XH300 - PERF<br>-                      | -ORATED                      |
|------------------------------------------------------------|------------------------------|
| PRODUCT CODE: RFA2750Date:19/10/2023Drawn byDHChecked byNP | DO NOT SCALE<br>Scale@A3 1:1 |