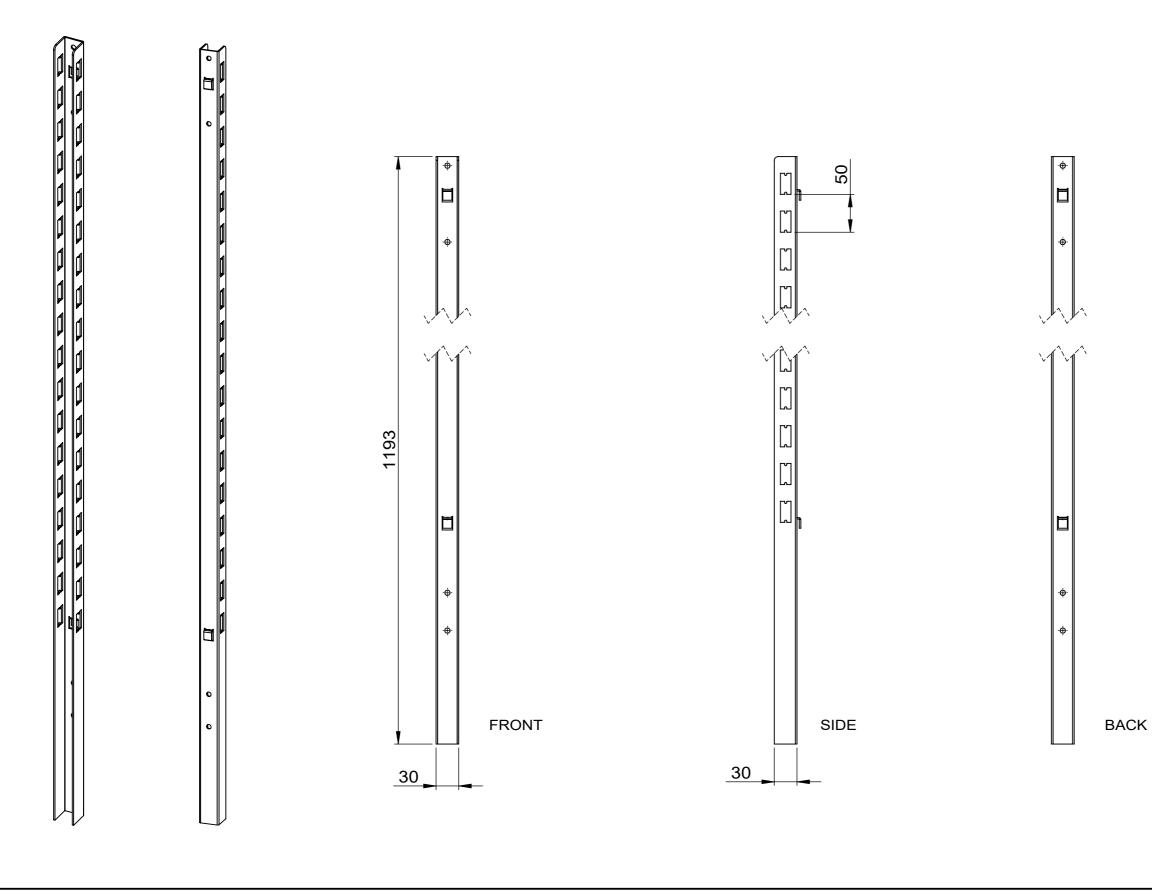

| QUEUE GONDOLA - ATTACHABLE UPRIGHT POST<br>BRACKET |                                  |                                      |  |  |  |  |
|----------------------------------------------------|----------------------------------|--------------------------------------|--|--|--|--|
| FA2703                                             |                                  |                                      |  |  |  |  |
|                                                    | DO NOT SCA                       |                                      |  |  |  |  |
| NP                                                 | Scale@A3                         | 1:5                                  |  |  |  |  |
|                                                    | <b>-A2703</b><br>9/11/2023<br>DH | БА2703<br>9/11/2023<br>DH DO NOT SCA |  |  |  |  |