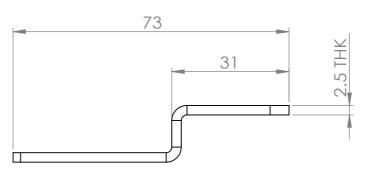

ALL DIMENSIONS IN (mm) UNLESS OTHERWISE SPECIFIED BREAK ALL SHARP EDGES

COLERANCES
BEFORE PAINTING
AFTER PLATING)
(± 1.00
(XX ± 0.50
XXX ± 0.10
ANGLES ± 0.5°

A02- -

CLIENT: -

PROJ. NO.: TBA

FINISH: P/C MATTE BLACK

MATT: Material < not specified

MAT'L: Material <not specified>
Page 2

DENSE END - JOINER BRACKETS (2 PER DENSE END) - MATTE BLACK

 PRODUCT CODE: RFA2348

 Date:
 7/09/2023

 Drawn by
 DH
 DO NOT SCALE

 Checked by
 NP
 Scale@A3
 1:1