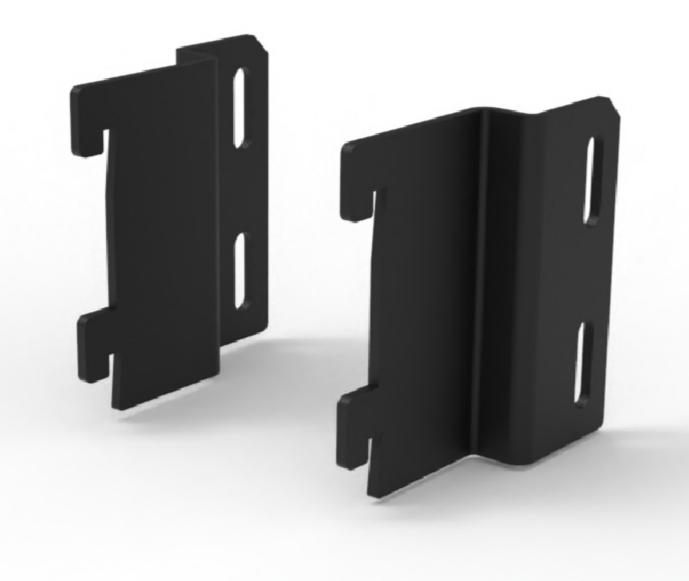

TOLERANCES (BEFORE PAINTING & AFTER PLATING) X ± 1.00 X.X ± 0.50 X.XX ± 0.10 ANGLES ± 0.5°

A01- -

CLIENT: -

PROJ. NO.: TBA

FINISH: P/C MATTE BLACK MAT'L: Material < not specified>

Page

DENSE END - JOINER BRACKETS (2 PER DENSE END) - MATTE BLACK

PRODUCT CODE: RFA2348

7/09/2023 Date: Drawn by DH

DO NOT SCALE NP Scale@A3 1:1 Checked by

T 03 8787 3000 F 03 8787 3025 48-58 Cyber Loop, Dandenong South VIC 3175 (AUSTRALIA)

© COPYRIGHT. This drawing is the exclusive property of Associated Projects Pty Ltd. It is subject to protection and is strictly confidential. Reproduction in whole or in part is prohibited without obtaining prior permission in writing from the proprietor.