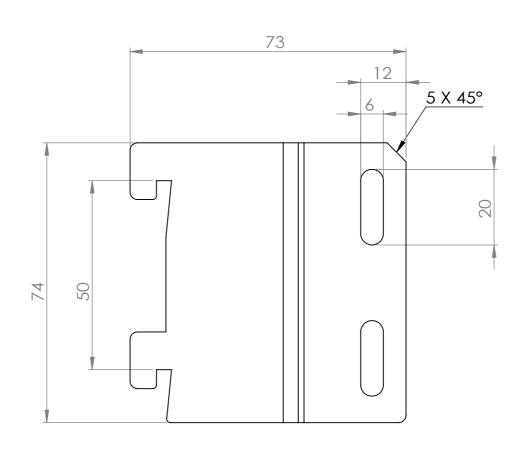

ALL DIMENSIONS IN (mm) UNLESS OTHERWISE SPECIFIED BREAK ALL SHARP EDGES

COLERANCES
BEFORE PAINTING
AFTER PLATING)
(± 1.00
(XX ± 0.50
XXX ± 0.10
ANGLES ± 0.5°

A02- -

CLIENT: -

PROJ. NO.: TBA

FINISH: P/C MATTE BLACK

MATT: Material < not specified

MAT'L: Material <not specified>
Page 2

DENSE END - JOINER BRACKETS (2 PER DENSE END) - MATTE BLACK

 PRODUCT CODE: RFA2348

 Date:
 7/09/2023

 Drawn by
 DH
 DO NOT SCALE

 Checked by
 NP
 Scale@A3
 1:1