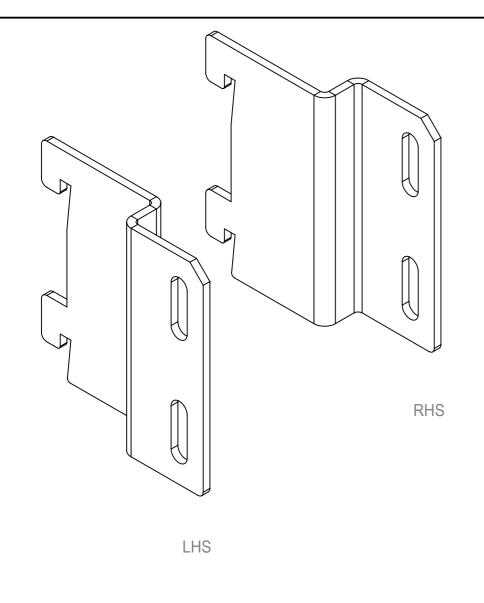

TOLERANCES (BEFORE PAINTING & AFTER PLATING) X ± 1.00 X.X ± 0.50 X.XX ± 0.10 ANGLES ± 0.5°

A01- -

CLIENT: -

PROJ. NO.: TBA

FINISH: P/C MATTE BLACK MAT'L: Material < not specified>

Page

DENSE END - JOINER BRACKETS (2 PER DENSE END) - MATTE BLACK

PRODUCT CODE: RFA2348

7/09/2023 Date: Drawn by DH

DO NOT SCALE NP Scale@A3 1:1 Checked by

T 03 8787 3000 F 03 8787 3025 48-58 Cyber Loop, Dandenong South VIC 3175 (AUSTRALIA)

© COPYRIGHT. This drawing is the exclusive property of Associated Projects Pty Ltd. It is subject to protection and is strictly confidential. Reproduction in whole or in part is prohibited without obtaining prior permission in writing from the proprietor.