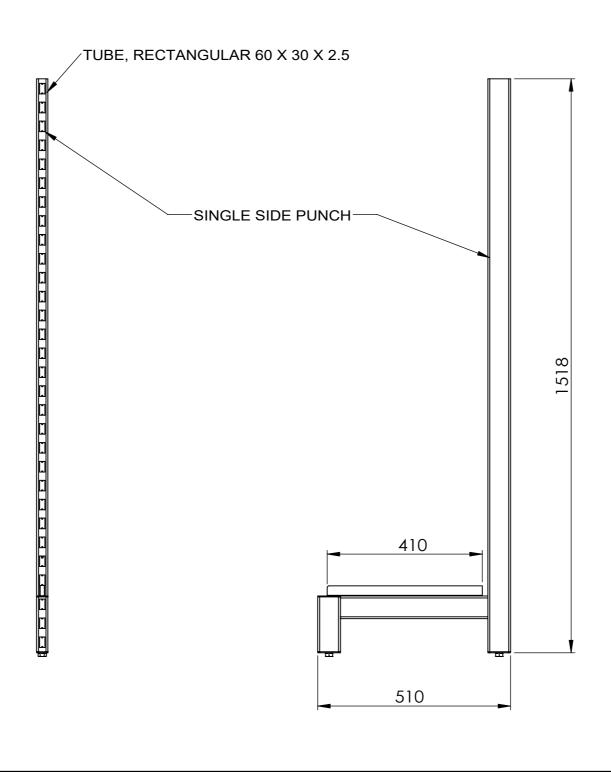

PROJ. NO.: TBA FINISH: P/C MATTE BLACK

MAT'L: MILD STEEL Page

PRODUCT CODE: RFA2343 Date: 13/11/2023 Drawn by DΗ DO NOT SCALE NP Scale@A3 1:1 Checked by

T 03 8787 3000 F 03 8787 3025 48-58 Cyber Loop, Dandenong South VIC 3175 (AUSTRALIA)

MAT'L: MILD STEEL
Page 2

POST - SINGLE - GONDOLA END POST - H1515 - FOR SOFT SHELL GONDOLA END

| PRODUCT CODE: RF |            |              |
|------------------|------------|--------------|
| Date:            | 13/11/2023 |              |
| Drawn by         | DH         | DO NOT SCALE |
| Checked by       | NP         | Scale@A3 1:1 |