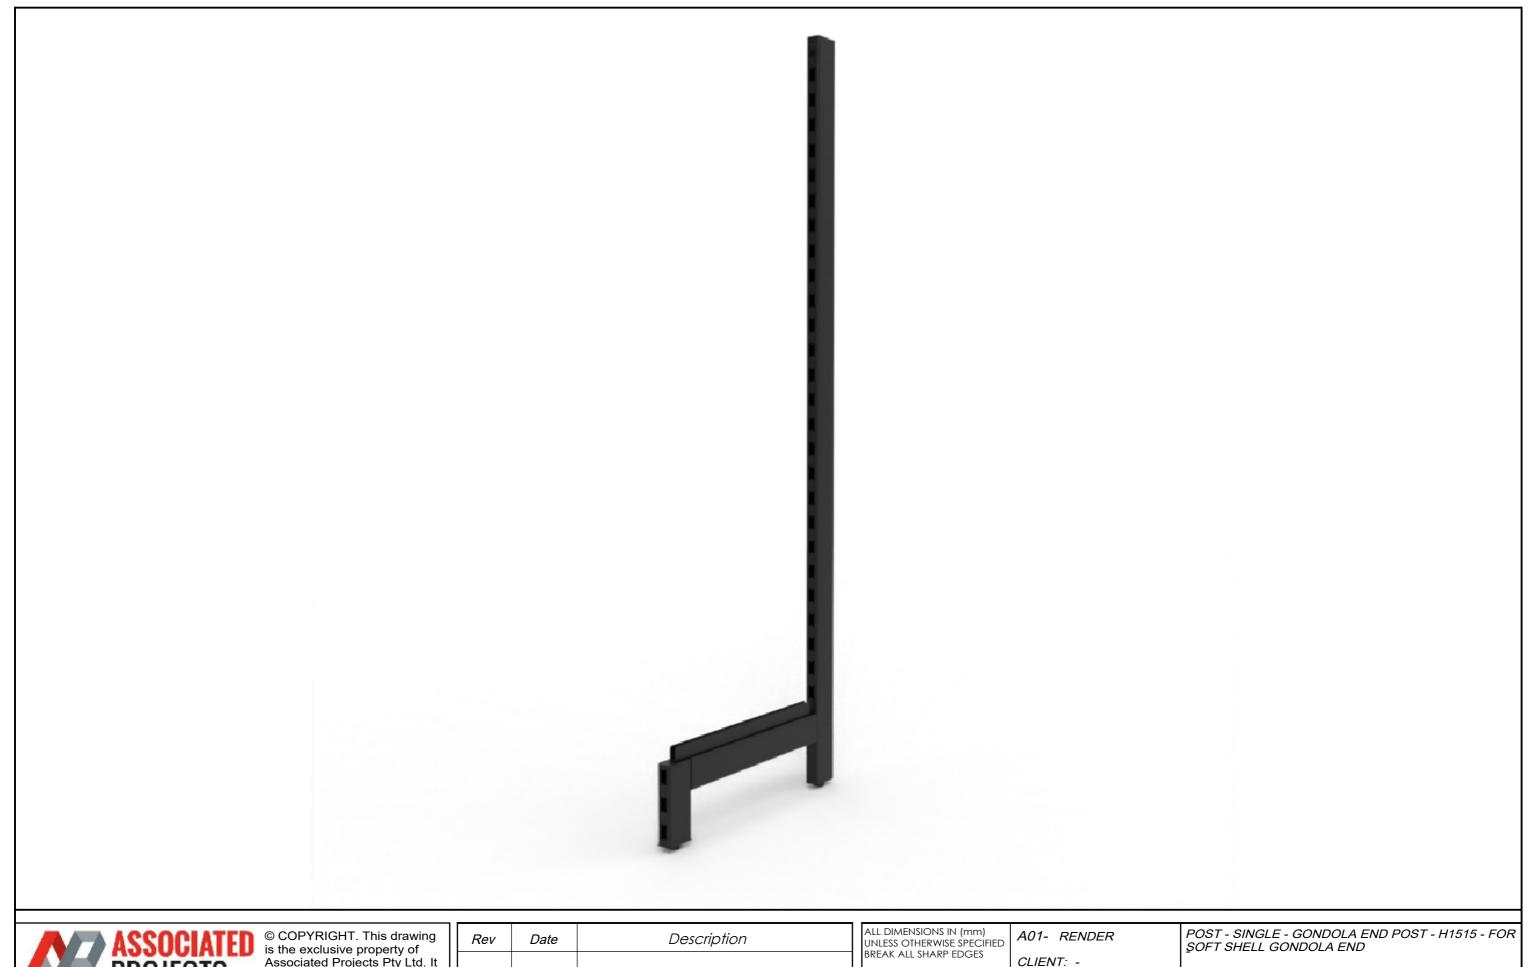

PROJ. NO.: TBA FINISH: P/C MATTE BLACK

MAT'L: MILD STEEL Page

PRODUCT CODE: RFA2343 Date: 13/11/2023 Drawn by DΗ DO NOT SCALE NP Scale@A3 1:1 Checked by

T 03 8787 3000 F 03 8787 3025 48-58 Cyber Loop, Dandenong South VIC 3175 (AUSTRALIA)

MAT'L: MILD STEEL
Page 2

POST - SINGLE - GONDOLA END POST - H1515 - FOR SOFT SHELL GONDOLA END

| PRODUCT CODE: RF |            |              |
|------------------|------------|--------------|
| Date:            | 13/11/2023 |              |
| Drawn by         | DH         | DO NOT SCALE |
| Checked by       | NP         | Scale@A3 1:1 |