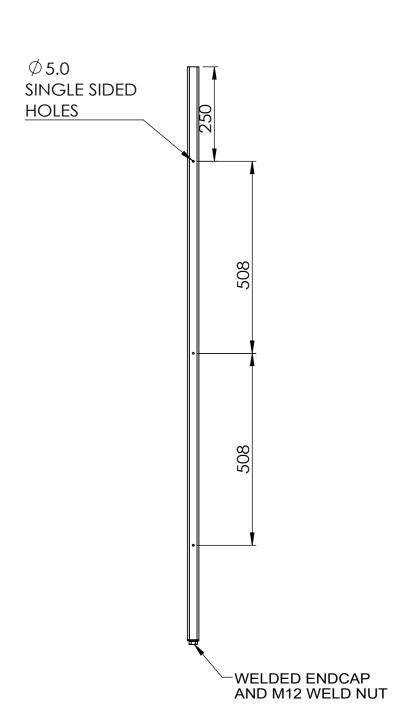

PROJ. NO.: TBA FINISH: P/C MATTE BLACK

MAT'L: MILD STEEL Page

PRODUCT CODE: RFA2343 Date: 13/11/2023 Drawn by DΗ DO NOT SCALE NP Scale@A3 1:1 Checked by

T 03 8787 3000 F 03 8787 3025 48-58 Cyber Loop, Dandenong South VIC 3175 (AUSTRALIA)

MAT'L: MILD STEEL
Page 2

POST - SINGLE - GONDOLA END POST - H1515 - FOR SOFT SHELL GONDOLA END

| PRODUCT CODE: RF |            |              |
|------------------|------------|--------------|
| Date:            | 13/11/2023 |              |
| Drawn by         | DH         | DO NOT SCALE |
| Checked by       | NP         | Scale@A3 1:1 |