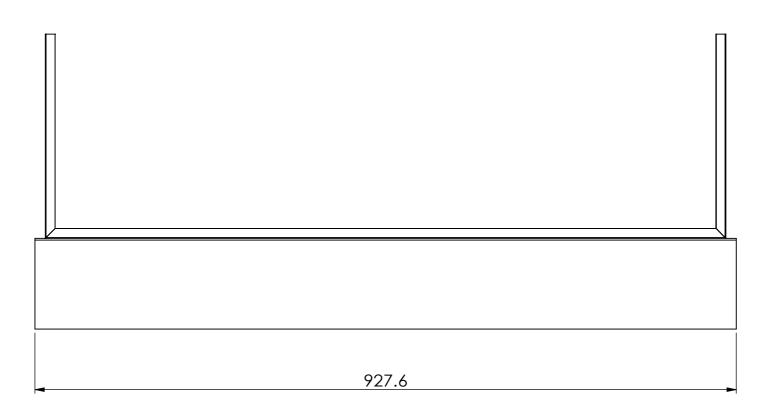

FINISH: P/C MATTE BLACK
MAT'L: MILD STEEL
Page 2

TOP CAP - ADVERTISING/MARKETING - W900XH120

 PRODUCT CODE: RFA2340

 Date:
 10/11/2023

 Drawn by
 DH
 DO NOT SCALE

 Checked by
 NP
 Scale@A3
 1:5