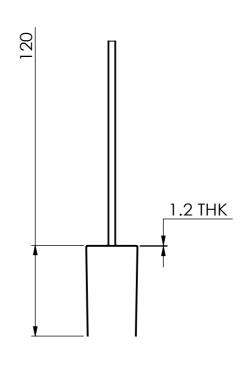

TOLERANCES
(BEFORE PAINTING)
& AFTER PLATING)
X ± 1.00
X.X ± 0.50
X.XX ± 0.10
ANGLES ± 0.5°

A01- RENDER

CLIENT: RFA2000

PROJ. NO.: FINISH: P/C MATTE BLACK

MAT'L: MILD STEEL
Page 1

TOP CAP - ADVERTISING/MARKETING - W900XH120

FINISH: P/C MATTE BLACK
MAT'L: MILD STEEL
Page 2

TOP CAP - ADVERTISING/MARKETING - W900XH120

 PRODUCT CODE: RFA2340

 Date:
 10/11/2023

 Drawn by
 DH
 DO NOT SCALE

 Checked by
 NP
 Scale@A3
 1:5