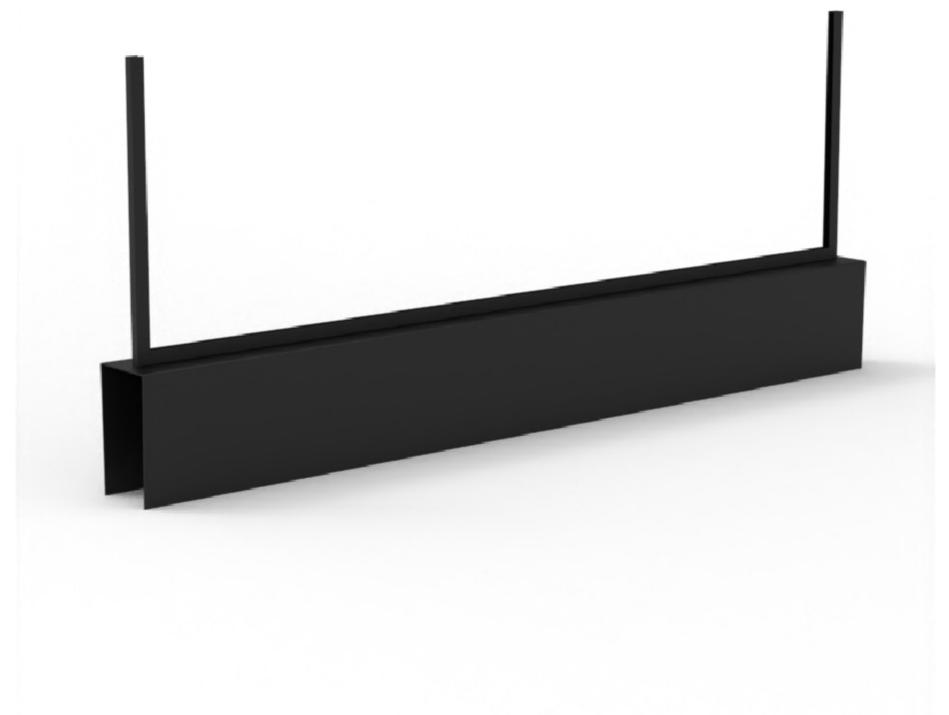

## FINISH: MATTE BLACK

T 03 8787 3000 F 03 8787 3025 48-58 Cyber Loop, Dandenong South VIC 3175 (AUSTRALIA)

© COPYRIGHT. This drawing is the exclusive property of Associated Projects Pty Ltd. It is subject to protection and is strictly confidential. Reproduction in whole or in part is prohibited without obtaining prior permission in writing from the proprietor.

TOLERANCES
(BEFORE PAINTING)
& AFTER PLATING)
X ± 1.00
X.X ± 0.50
X.XX ± 0.10
ANGLES ± 0.5°

A01- RENDER

CLIENT: RFA2000

PROJ. NO.: FINISH: P/C MATTE BLACK

MAT'L: MILD STEEL
Page 1

TOP CAP - ADVERTISING/MARKETING - W900XH120