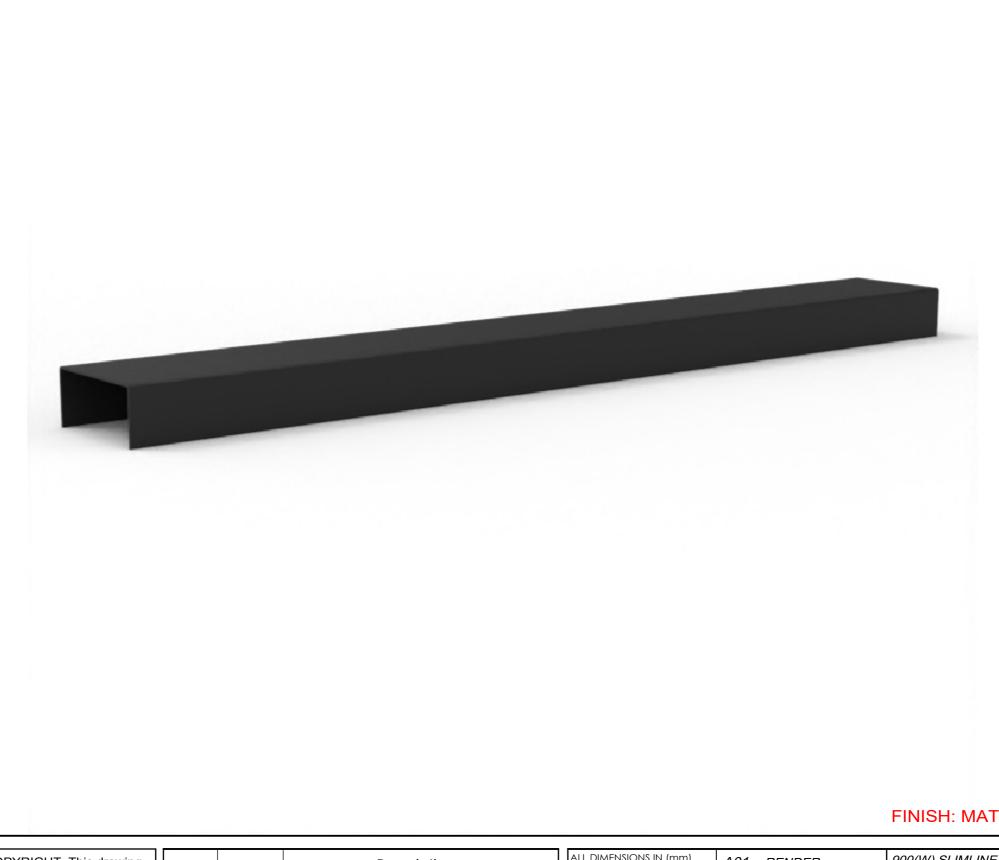

## FINISH: MATTE BLACK

T 03 8787 3000 F 03 8787 3025 48-58 Cyber Loop, Dandenong South VIC 3175 (AUSTRALIA)

© COPYRIGHT. This drawing is the exclusive property of Associated Projects Pty Ltd. It is subject to protection and is strictly confidential. Reproduction in whole or in part is prohibited without obtaining prior permission in writing from the proprietor.

MAT'L: MILD STEEL Page

900(W) SLIMLINE TOP CAP

PRODUCT CODE: RFA2333 Date: 12/10/2023 Drawn by DHDO NOT SCALE NP Scale@A3 1:10 Checked by

**SCALE 1:10** 

559

T 03 8787 3000 F 03 8787 3025 48-58 Cyber Loop, Dandenong South VIC 3175 (AUSTRALIA)