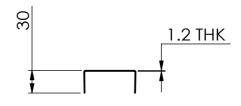

MAT'L: MILD STEEL Page

900(W) SLIMLINE TOP CAP

PRODUCT CODE: RFA2333 Date: 12/10/2023 Drawn by DHDO NOT SCALE NP Scale@A3 1:10 Checked by

**SCALE 1:10** 

559

T 03 8787 3000 F 03 8787 3025 48-58 Cyber Loop, Dandenong South VIC 3175 (AUSTRALIA)

 PRODUCT CODE: RFA2333

 Date:
 12/10/2023

 Drawn by
 DH
 DO NOT SCALE

 Checked by
 NP
 Scale@A3
 1:5