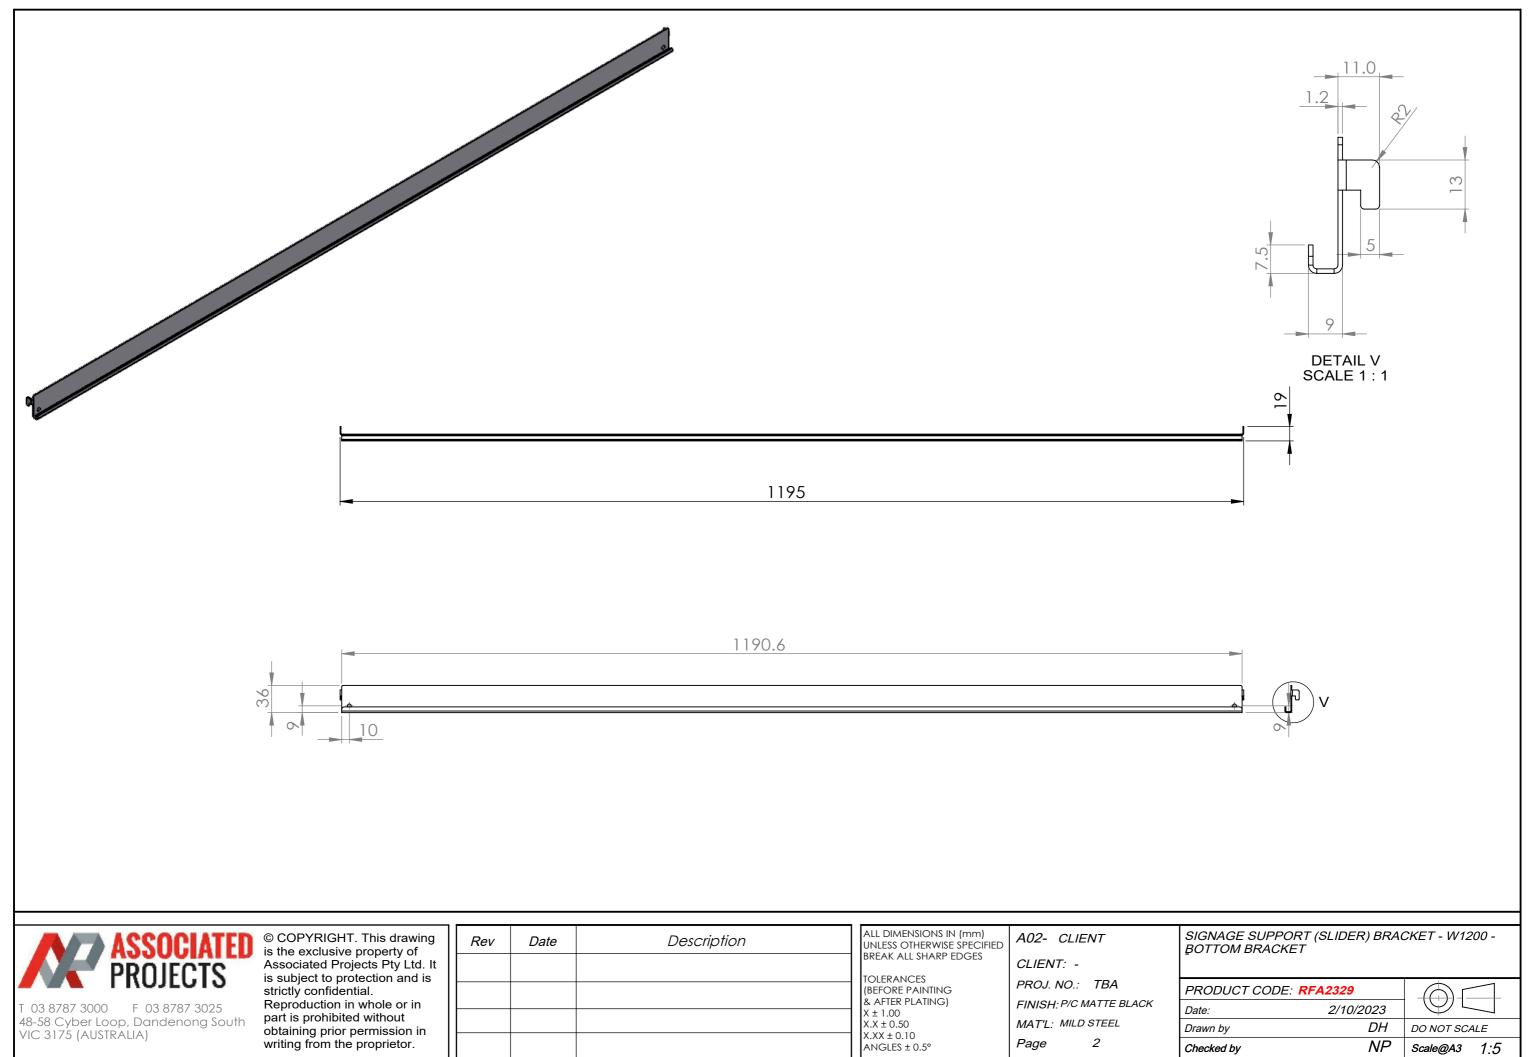

| ASSOCIATED                                                                                 | © COPYRIGHT. This drawing is the exclusive property of             | Rev | Date | Description | ALL DIMENSIONS IN (mm)<br>UNLESS OTHERWISE SPECIFIED | A02- CLIENT                               |
|--------------------------------------------------------------------------------------------|--------------------------------------------------------------------|-----|------|-------------|------------------------------------------------------|-------------------------------------------|
| PROJECTS                                                                                   | Associated Projects Pty Ltd. It<br>is subject to protection and is |     |      |             | BREAK ALL SHARP EDGES                                | CLIENT: -                                 |
|                                                                                            | strictly confidential.<br>Reproduction in whole or in              |     |      |             | (BEFORE PAINTING                                     | PROJ. NO.: TBA<br>FINISH: P/C MATTE BLACK |
| T 03 8787 3000 F 03 8787 3025<br>48-58 Cyber Loop, Dandenong South<br>VIC 3175 (AUSTRALIA) | nort is prohibited without                                         |     |      |             | X ± 1.00                                             | MAT'L: MILD STEEL                         |
|                                                                                            |                                                                    |     |      |             |                                                      | Page 2                                    |