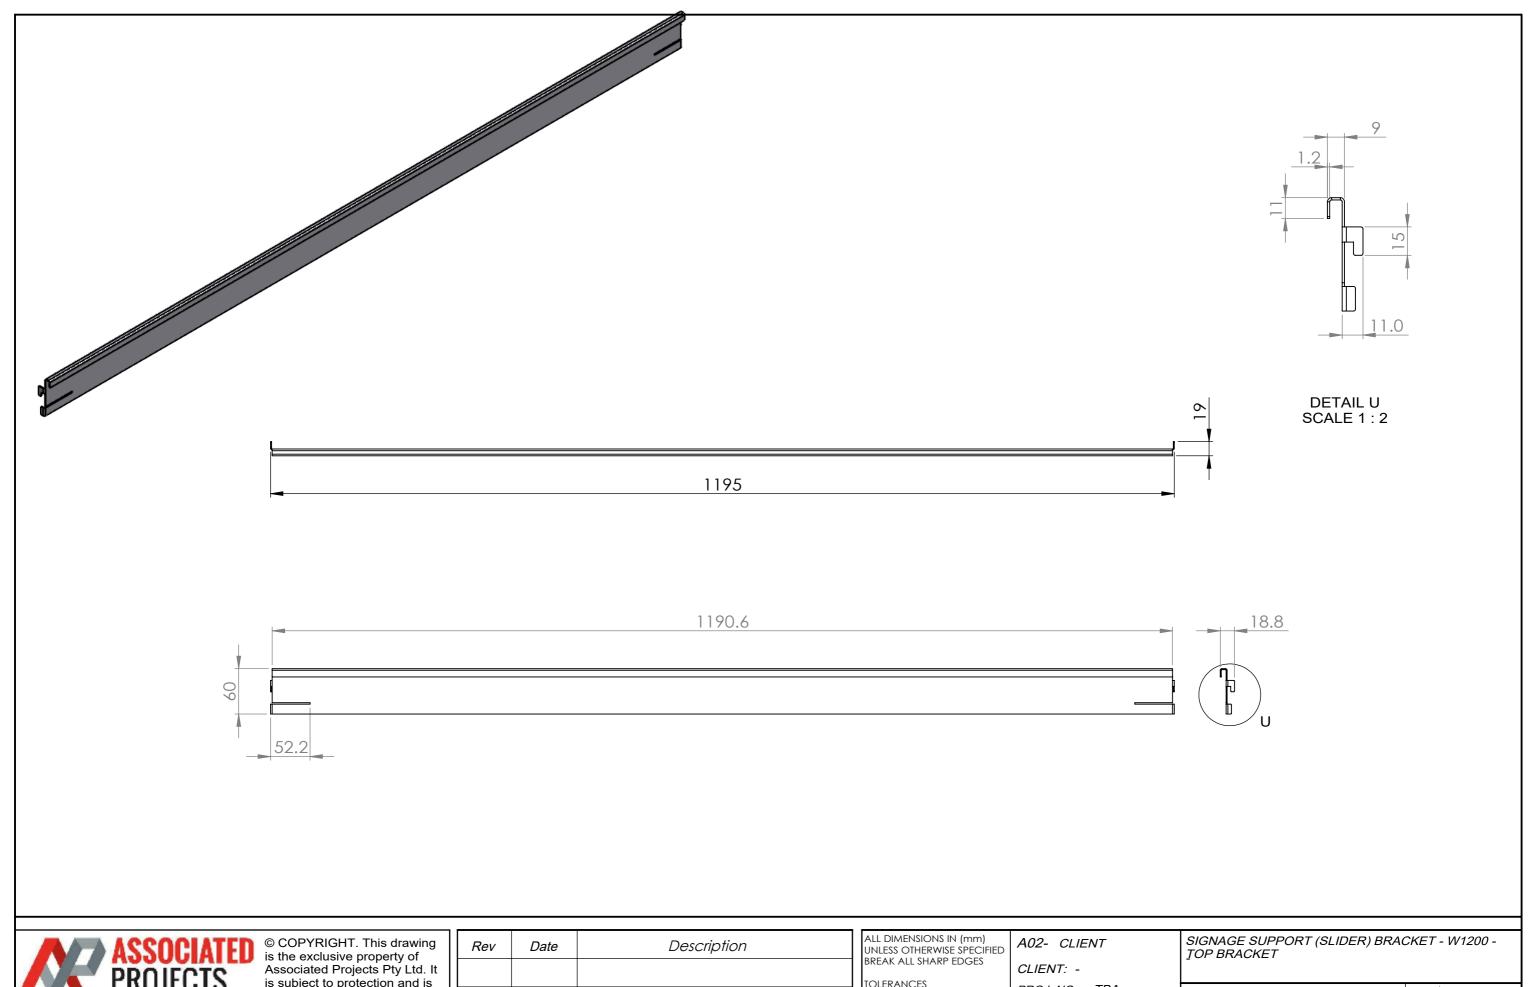

TOLERANCES
(BEFORE PAINTING)
& AFTER PLATING)
X ± 1.00
X.X ± 0.50
X.XX ± 0.10
ANGLES ± 0.5°

PROJ. NO.: TBA FINISH: P/C MATTE BLACK

MAT'L: MILD STEEL
Page 2

| PRODUCT CODE: |           |              |        |
|---------------|-----------|--------------|--------|
| Date:         | 2/10/2023 |              | $\neg$ |
| Drawn by      | DH        | DO NOT SCALE |        |
| Checked by    | NP        | Scale@A3     | 1:5    |