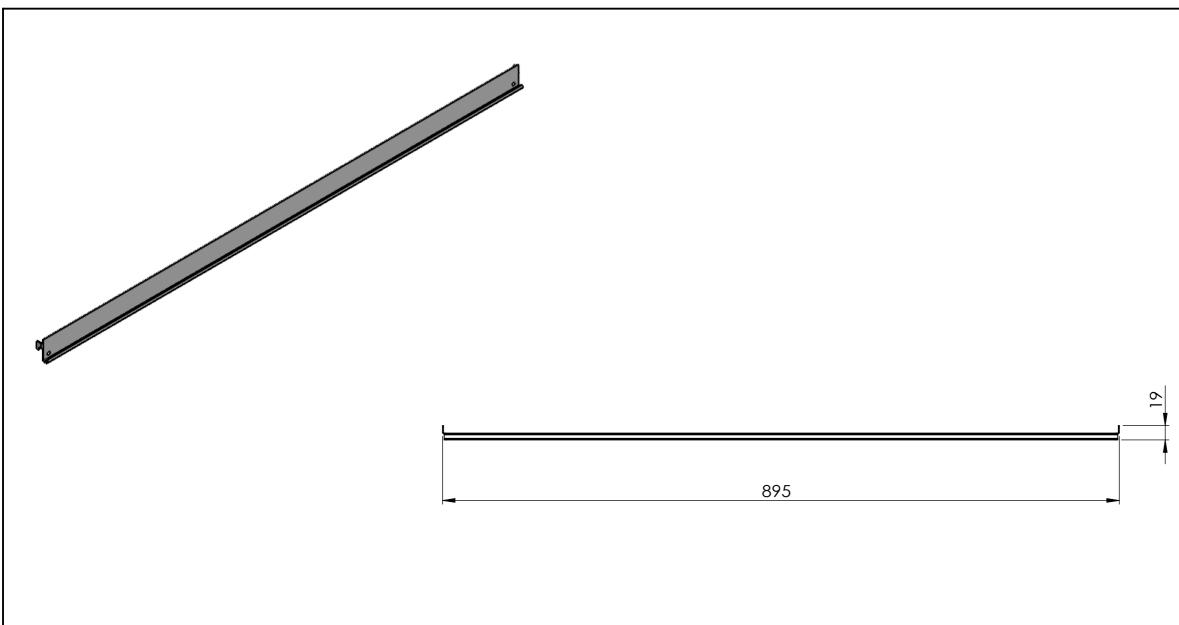

MAT'L: MILD STEEL
Page 2

SIGNAGE SUPPORT (SLIDER) BRACKET - W900 -BOTTOM BRACKET

| PRODUCT CODE: R |           | $\overline{1}$ |                     |
|-----------------|-----------|----------------|---------------------|
| Date:           | 2/10/2023 |                | $ \longrightarrow $ |
| Drawn by        | DH        | DO NOT SCA     | ALE                 |
| Checked by      | NP        | Scale@A3       | 1:5                 |