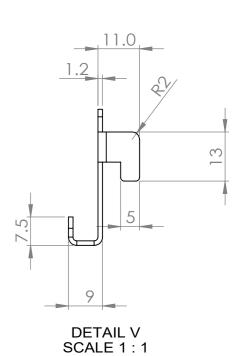

MAT'L: MILD STEEL
Page 2

SIGNAGE SUPPORT (SLIDER) BRACKET - W900 -BOTTOM BRACKET

| PRODUCT CODE: R |           | $\overline{1}$ |                     |
|-----------------|-----------|----------------|---------------------|
| Date:           | 2/10/2023 |                | $ \longrightarrow $ |
| Drawn by        | DH        | DO NOT SCA     | ALE                 |
| Checked by      | NP        | Scale@A3       | 1:5                 |