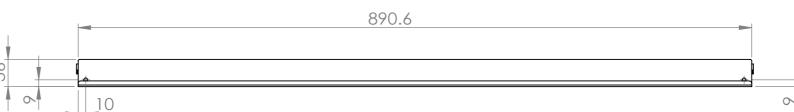

MAT'L: MILD STEEL
Page 2

SIGNAGE SUPPORT (SLIDER) BRACKET - W900 -BOTTOM BRACKET

| PRODUCT CODE: R |           | $\overline{1}$ |                     |
|-----------------|-----------|----------------|---------------------|
| Date:           | 2/10/2023 |                | $ \longrightarrow $ |
| Drawn by        | DH        | DO NOT SCA     | ALE                 |
| Checked by      | NP        | Scale@A3       | 1:5                 |