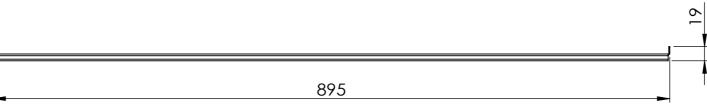

TOLERANCES (BEFORE PAINTING & AFTER PLATING) X ± 1.00 X.X ± 0.50 X.XX ± 0.10 ANGLES ± 0.5°

CLIENT: -

PROJ. NO.: TBA

FINISH: P/C MATTE BLACK MAT'L: MILD STEEL

Page

SIGNAGE SUPPORT (SLIDER) BRACKET - W900 -TOP BRACKET

MAT'L: MILD STEEL
Page 2

SIGNAGE SUPPORT (SLIDER) BRACKET - W900 - TOP BRACKET

| PRODUCT CODE: |           | $\Box$     |             |
|---------------|-----------|------------|-------------|
| Date:         | 2/10/2023 |            |             |
| Drawn by      | DH        | DO NOT SCA | A <i>LE</i> |
| Checked by    | NP        | Scale@A3   | 1:5         |