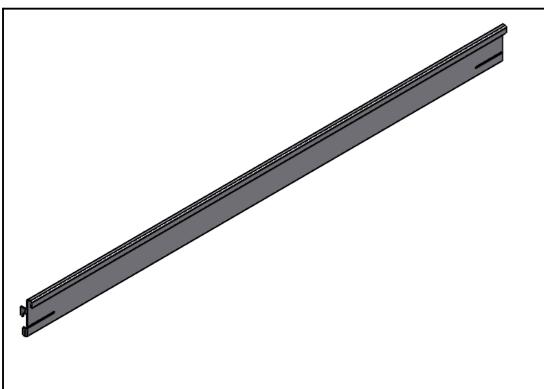

TOLERANCES (BEFORE PAINTING & AFTER PLATING) X ± 1.00 X.X ± 0.50 X.XX ± 0.10 ANGLES ± 0.5°

CLIENT: -

PROJ. NO.: TBA

FINISH: P/C MATTE BLACK MAT'L: MILD STEEL

Page

SIGNAGE SUPPORT (SLIDER) BRACKET - W900 -TOP BRACKET

MAT'L: MILD STEEL
Page 2

SIGNAGE SUPPORT (SLIDER) BRACKET - W900 - TOP BRACKET

| PRODUCT CODE: |           | $\Box$     |             |
|---------------|-----------|------------|-------------|
| Date:         | 2/10/2023 |            |             |
| Drawn by      | DH        | DO NOT SCA | A <i>LE</i> |
| Checked by    | NP        | Scale@A3   | 1:5         |