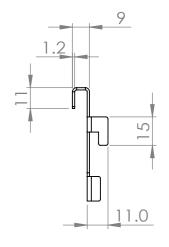

TOLERANCES (BEFORE PAINTING & AFTER PLATING) X ± 1.00 X.X ± 0.50 X.XX ± 0.10 ANGLES ± 0.5°

CLIENT: -

PROJ. NO.: TBA

FINISH: P/C MATTE BLACK MAT'L: MILD STEEL

Page

SIGNAGE SUPPORT (SLIDER) BRACKET - W900 -TOP BRACKET

MAT'L: MILD STEEL
Page 2

SIGNAGE SUPPORT (SLIDER) BRACKET - W900 - TOP BRACKET

| PRODUCT CODE: |           | $\Box$     |             |
|---------------|-----------|------------|-------------|
| Date:         | 2/10/2023 |            |             |
| Drawn by      | DH        | DO NOT SCA | A <i>LE</i> |
| Checked by    | NP        | Scale@A3   | 1:5         |