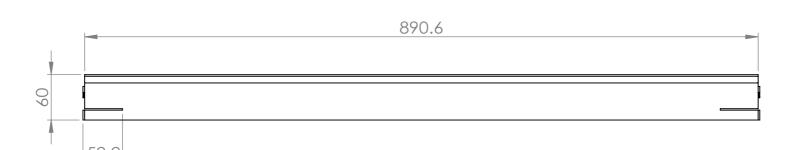

TOLERANCES (BEFORE PAINTING & AFTER PLATING) X ± 1.00 X.X ± 0.50 X.XX ± 0.10 ANGLES ± 0.5°

CLIENT: -

PROJ. NO.: TBA

FINISH: P/C MATTE BLACK MAT'L: MILD STEEL

Page

SIGNAGE SUPPORT (SLIDER) BRACKET - W900 -TOP BRACKET

MAT'L: MILD STEEL
Page 2

SIGNAGE SUPPORT (SLIDER) BRACKET - W900 - TOP BRACKET

| PRODUCT CODE: |           | $\Box$     |             |
|---------------|-----------|------------|-------------|
| Date:         | 2/10/2023 |            |             |
| Drawn by      | DH        | DO NOT SCA | A <i>LE</i> |
| Checked by    | NP        | Scale@A3   | 1:5         |