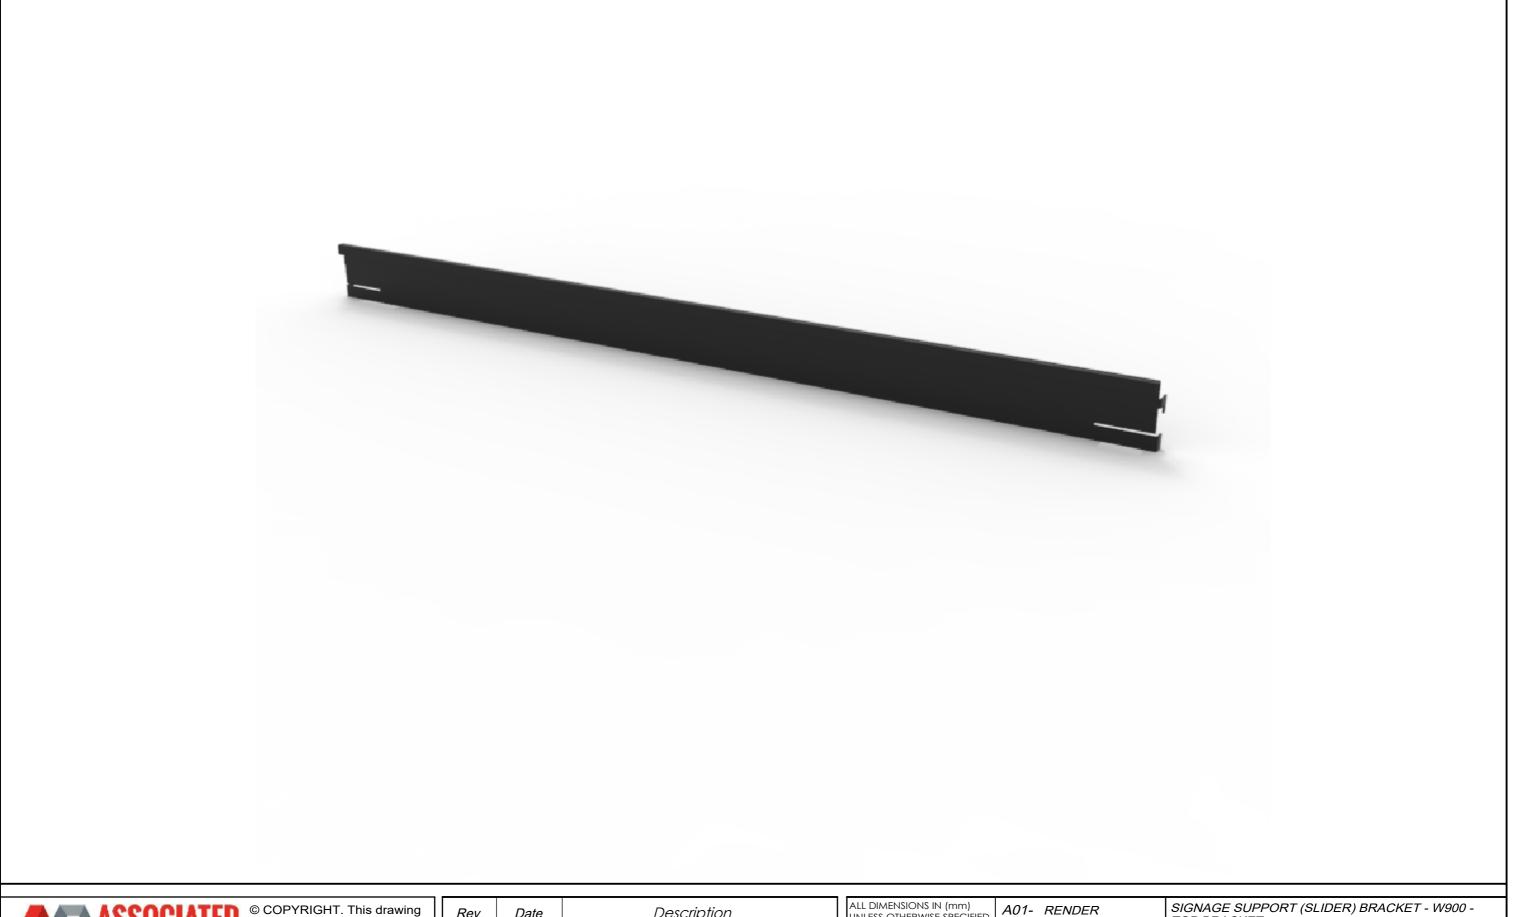

TOLERANCES (BEFORE PAINTING & AFTER PLATING) X ± 1.00 X.X ± 0.50 X.XX ± 0.10 ANGLES ± 0.5°

CLIENT: -

PROJ. NO.: TBA

FINISH: P/C MATTE BLACK MAT'L: MILD STEEL

Page

SIGNAGE SUPPORT (SLIDER) BRACKET - W900 -TOP BRACKET

MAT'L: MILD STEEL
Page 2

SIGNAGE SUPPORT (SLIDER) BRACKET - W900 - TOP BRACKET

| PRODUCT CODE: |           | $\Box$     |             |
|---------------|-----------|------------|-------------|
| Date:         | 2/10/2023 |            |             |
| Drawn by      | DH        | DO NOT SCA | A <i>LE</i> |
| Checked by    | NP        | Scale@A3   | 1:5         |