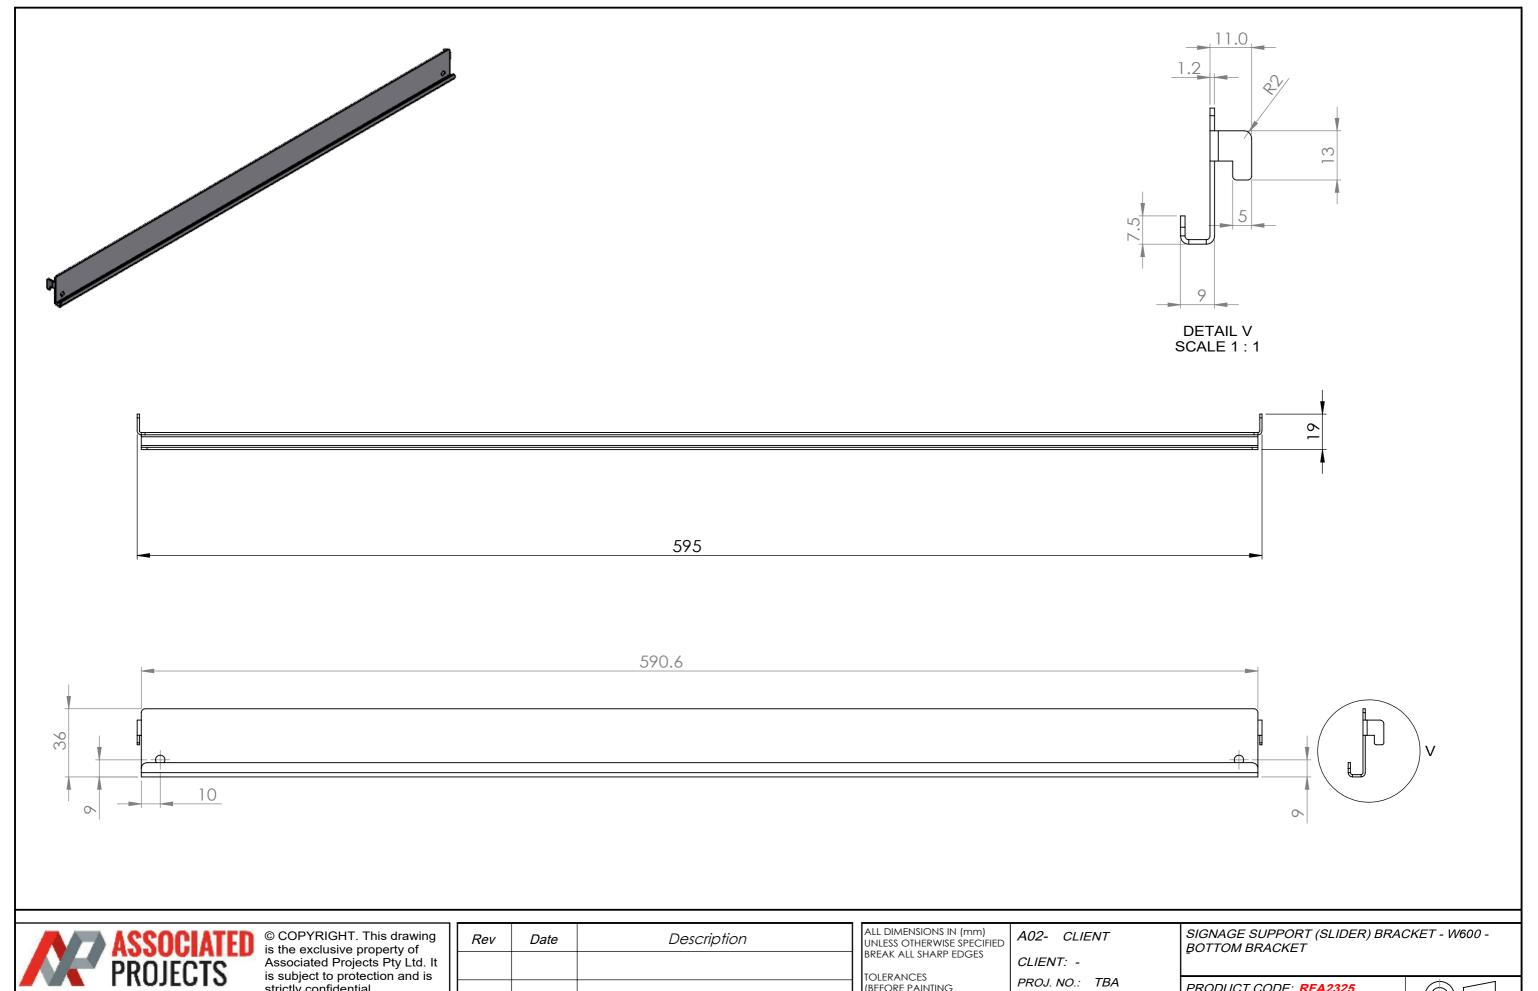

TOLERANCES (BEFORE PAINTING & AFTER PLATING) X ± 1.00 X.X ± 0.50 X.XX ± 0.10 ANGLES ± 0.5°

CLIENT: -

PROJ. NO.: TBA

FINISH: P/C MATTE BLACK MAT'L: MILD STEEL

Page

SIGNAGE SUPPORT (SLIDER) BRACKET - W600 -BOTTOM BRACKET

PRODUCT CODE: RFA2325 Date: 2/10/2023 Drawn by DΗ DO NOT SCALE NP Scale@A3 1:2 Checked by

T 03 8787 3000 F 03 8787 3025 48-58 Cyber Loop, Dandenong South VIC 3175 (AUSTRALIA)

is the exclusive property of Associated Projects Pty Ltd. It is subject to protection and is strictly confidential. Reproduction in whole or in part is prohibited without obtaining prior permission in writing from the proprietor.

TOLERANCES
(BEFORE PAINTING)
& AFTER PLATING)
X ± 1.00
X.X ± 0.50
X.XX ± 0.10
ANGLES ± 0.5°

PROJ. NO.: TBA FINISH: P/C MATTE BLACK

MAT'L: MILD STEEL
Page 2

 PRODUCT CODE: RFA2325

 Date:
 2/10/2023

 Drawn by
 DH
 DO NOT SCALE

 Checked by
 NP
 Scale@A3
 1:2