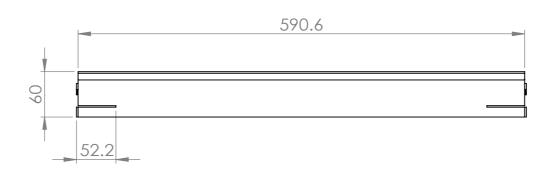

MAT'L: MILD STEEL
Page 2

SIGNAGE SUPPORT (SLIDER) BRACKET - W600 - TOP BRACKET

| PRODUCT CODE: |           |            |     |
|---------------|-----------|------------|-----|
| Date:         | 2/10/2023 |            |     |
| Drawn by      | DH        | DO NOT SCA | ALE |
| Checked by    | NP        | Scale@A3   | 1:5 |