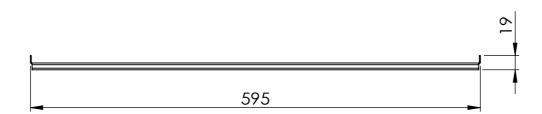

TOLERANCES (BEFORE PAINTING & AFTER PLATING) X ± 1.00 X.X ± 0.50 X.XX ± 0.10 ANGLES ± 0.5°

A01- RENDER

CLIENT: -

PROJ. NO.: TBA

FINISH: P/C MATTE BLACK MAT'L: MILD STEEL

Page

SIGNAGE SUPPORT (SLIDER) BRACKET - W600 -TOP BRACKET

MAT'L: MILD STEEL
Page 2

SIGNAGE SUPPORT (SLIDER) BRACKET - W600 - TOP BRACKET

| PRODUCT CODE: |           |            |     |
|---------------|-----------|------------|-----|
| Date:         | 2/10/2023 |            |     |
| Drawn by      | DH        | DO NOT SCA | ALE |
| Checked by    | NP        | Scale@A3   | 1:5 |