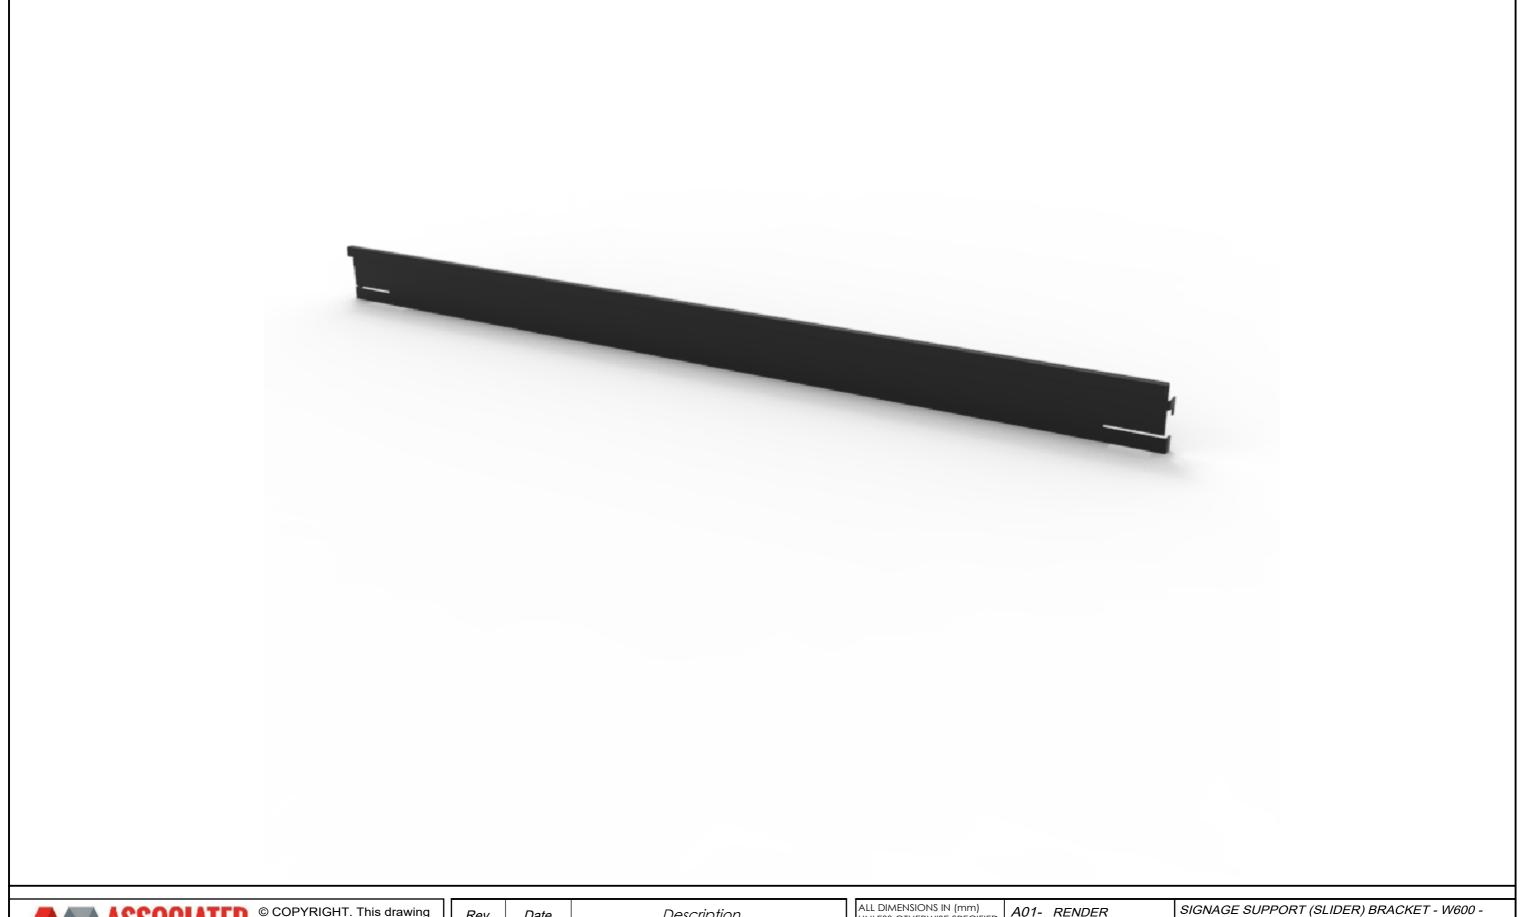

TOLERANCES (BEFORE PAINTING & AFTER PLATING) X ± 1.00 X.X ± 0.50 X.XX ± 0.10 ANGLES ± 0.5°

A01- RENDER

CLIENT: -

PROJ. NO.: TBA

FINISH: P/C MATTE BLACK MAT'L: MILD STEEL

Page

SIGNAGE SUPPORT (SLIDER) BRACKET - W600 -TOP BRACKET

MAT'L: MILD STEEL
Page 2

SIGNAGE SUPPORT (SLIDER) BRACKET - W600 - TOP BRACKET

| PRODUCT CODE: |           |            |     |
|---------------|-----------|------------|-----|
| Date:         | 2/10/2023 |            |     |
| Drawn by      | DH        | DO NOT SCA | ALE |
| Checked by    | NP        | Scale@A3   | 1:5 |