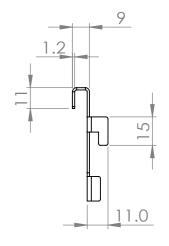

PRODUCT CODE: RFA2324 Date: 2/10/2023 Drawn by DHDO NOT SCALE NP Scale@A3 1:1 Checked by

DETAIL U SCALE 1:2

T 03 8787 3000 F 03 8787 3025 48-58 Cyber Loop, Dandenong South VIC 3175 (AUSTRALIA)

© COPYRIGHT. This drawing is the exclusive property of Associated Projects Pty Ltd. It is subject to protection and is strictly confidential. Reproduction in whole or in part is prohibited without obtaining prior permission in writing from the proprietor.