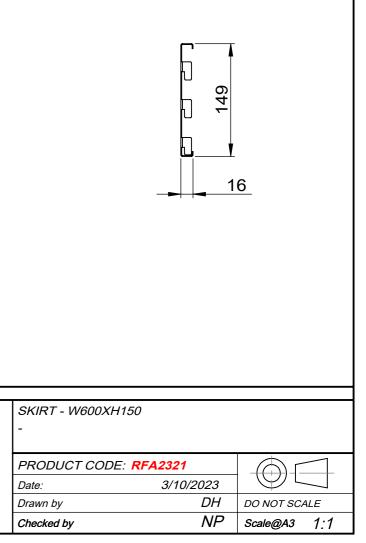

|                                                                                                                                                              |                                                                                                                                                                          |      |             | ALL DIMENSIONS IN (mm)                                                                                                                                                                        |                                                                                                      | SKIRT - W600XH150                 |                                                                    |
|--------------------------------------------------------------------------------------------------------------------------------------------------------------|--------------------------------------------------------------------------------------------------------------------------------------------------------------------------|------|-------------|-----------------------------------------------------------------------------------------------------------------------------------------------------------------------------------------------|------------------------------------------------------------------------------------------------------|-----------------------------------|--------------------------------------------------------------------|
| © COPYRIG<br>is the exclusion<br>Associated P<br>is subject to p<br>strictly confid<br>Reproduction<br>Part is prohibio<br>obtaining price<br>writing from t | HT. This drawing<br>ive property of<br>Projects Pty Ltd. It<br>protection and is<br>lential.<br>n in whole or in<br>bited without<br>or permission in<br>the proprietor. | Date | Description | ALL DIMENSIONS IN (mm)<br>UNLESS OTHERWISE SPECIFIED<br>BREAK ALL SHARP EDGES<br>TOLERANCES<br>(BEFORE PAINTING<br>& AFTER PLATING)<br>X ± 1.00<br>X.X ± 0.50<br>X.XX ± 0.10<br>ANGLES ± 0.5° | A01- RENDER<br>CLIENT: -<br>PROJ. NO.: TBA<br>FINISH: P/C MATTE BLACK<br>MAT'L: MILD STEEL<br>Page 1 | -<br>PRODUCT CODE: <b>RFA2321</b> | Image: NP Image: Display black   DH DO NOT SCALE   NP Scale@A3 1:1 |