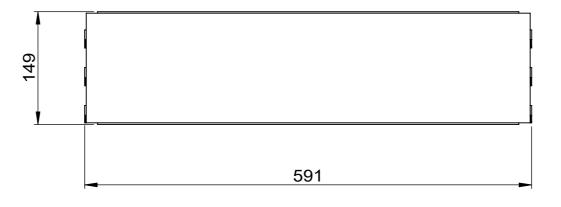

|                                                                                                                                                              |                                                                                                                                                                          |      |             | ALL DIMENSIONS IN (mm)                                                                                                                                                                        |                                                                                                      | SKIRT - W600XH150                 |                                                                    |
|--------------------------------------------------------------------------------------------------------------------------------------------------------------|--------------------------------------------------------------------------------------------------------------------------------------------------------------------------|------|-------------|-----------------------------------------------------------------------------------------------------------------------------------------------------------------------------------------------|------------------------------------------------------------------------------------------------------|-----------------------------------|--------------------------------------------------------------------|
| © COPYRIG<br>is the exclusion<br>Associated P<br>is subject to p<br>strictly confid<br>Reproduction<br>Part is prohibio<br>obtaining price<br>writing from t | HT. This drawing<br>ive property of<br>Projects Pty Ltd. It<br>protection and is<br>lential.<br>n in whole or in<br>bited without<br>or permission in<br>the proprietor. | Date | Description | ALL DIMENSIONS IN (mm)<br>UNLESS OTHERWISE SPECIFIED<br>BREAK ALL SHARP EDGES<br>TOLERANCES<br>(BEFORE PAINTING<br>& AFTER PLATING)<br>X ± 1.00<br>X.X ± 0.50<br>X.XX ± 0.10<br>ANGLES ± 0.5° | A01- RENDER<br>CLIENT: -<br>PROJ. NO.: TBA<br>FINISH: P/C MATTE BLACK<br>MAT'L: MILD STEEL<br>Page 1 | -<br>PRODUCT CODE: <b>RFA2321</b> | Image: NP Image: Display black   DH DO NOT SCALE   NP Scale@A3 1:1 |