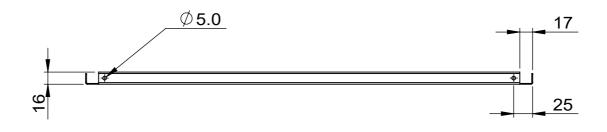

|                                                                                                                                                              |                                                                                                                                                                          |      |             | ALL DIMENSIONS IN (mm)                                                                                                                                                                        |                                                                                                      | SKIRT - W600XH150                 |                                                                    |
|--------------------------------------------------------------------------------------------------------------------------------------------------------------|--------------------------------------------------------------------------------------------------------------------------------------------------------------------------|------|-------------|-----------------------------------------------------------------------------------------------------------------------------------------------------------------------------------------------|------------------------------------------------------------------------------------------------------|-----------------------------------|--------------------------------------------------------------------|
| © COPYRIG<br>is the exclusion<br>Associated P<br>is subject to p<br>strictly confid<br>Reproduction<br>Part is prohibio<br>obtaining price<br>writing from t | HT. This drawing<br>ive property of<br>Projects Pty Ltd. It<br>protection and is<br>lential.<br>n in whole or in<br>bited without<br>or permission in<br>the proprietor. | Date | Description | ALL DIMENSIONS IN (mm)<br>UNLESS OTHERWISE SPECIFIED<br>BREAK ALL SHARP EDGES<br>TOLERANCES<br>(BEFORE PAINTING<br>& AFTER PLATING)<br>X ± 1.00<br>X.X ± 0.50<br>X.XX ± 0.10<br>ANGLES ± 0.5° | A01- RENDER<br>CLIENT: -<br>PROJ. NO.: TBA<br>FINISH: P/C MATTE BLACK<br>MAT'L: MILD STEEL<br>Page 1 | -<br>PRODUCT CODE: <b>RFA2321</b> | Image: NP Image: Display black   DH DO NOT SCALE   NP Scale@A3 1:1 |