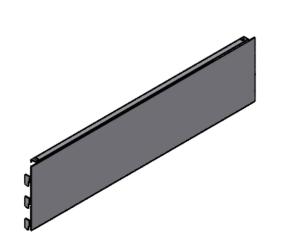

|                                                                                                                                                              |                                                                                                                                                                          |      |             | ALL DIMENSIONS IN (mm)                                                                                                                                                                        |                                                                                                      | SKIRT - W600XH150                 |                                                                    |
|--------------------------------------------------------------------------------------------------------------------------------------------------------------|--------------------------------------------------------------------------------------------------------------------------------------------------------------------------|------|-------------|-----------------------------------------------------------------------------------------------------------------------------------------------------------------------------------------------|------------------------------------------------------------------------------------------------------|-----------------------------------|--------------------------------------------------------------------|
| © COPYRIG<br>is the exclusion<br>Associated P<br>is subject to p<br>strictly confid<br>Reproduction<br>Part is prohibio<br>obtaining price<br>writing from t | HT. This drawing<br>ive property of<br>Projects Pty Ltd. It<br>protection and is<br>lential.<br>n in whole or in<br>bited without<br>or permission in<br>the proprietor. | Date | Description | ALL DIMENSIONS IN (mm)<br>UNLESS OTHERWISE SPECIFIED<br>BREAK ALL SHARP EDGES<br>TOLERANCES<br>(BEFORE PAINTING<br>& AFTER PLATING)<br>X ± 1.00<br>X.X ± 0.50<br>X.XX ± 0.10<br>ANGLES ± 0.5° | A01- RENDER<br>CLIENT: -<br>PROJ. NO.: TBA<br>FINISH: P/C MATTE BLACK<br>MAT'L: MILD STEEL<br>Page 1 | -<br>PRODUCT CODE: <b>RFA2321</b> | Image: NP Image: Display black   DH DO NOT SCALE   NP Scale@A3 1:1 |