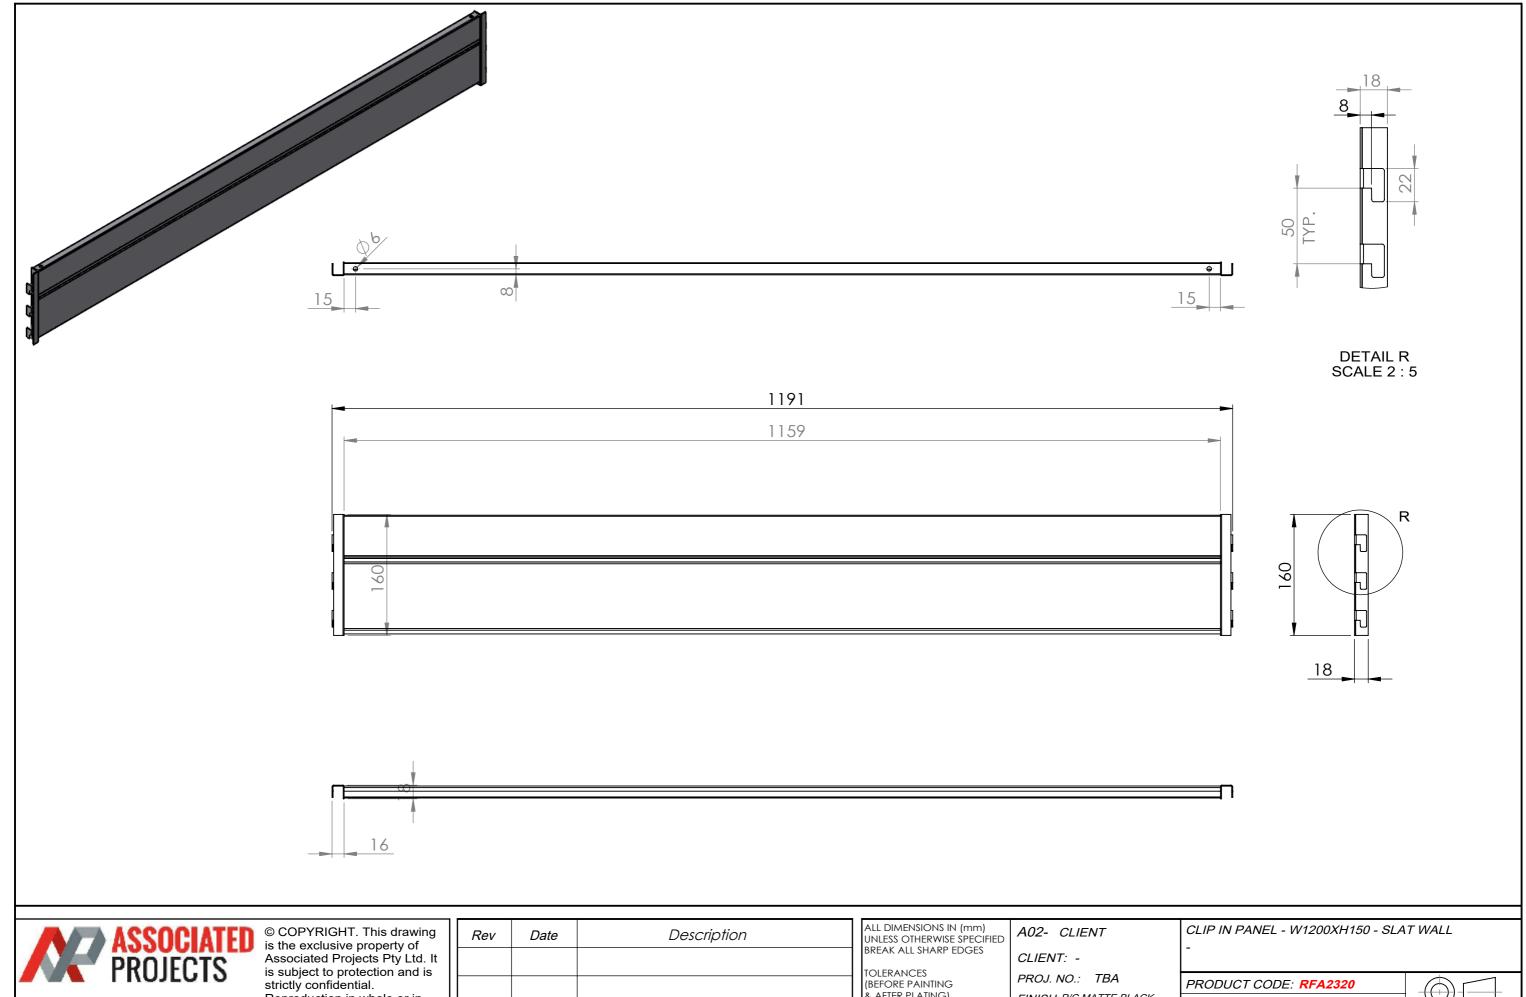

ALL DIMENSIONS IN (mm) UNLESS OTHERWISE SPECIFIED BREAK ALL SHARP EDGES

TOLERANCES
(BEFORE PAINTING)
& AFTER PLATING)
X ± 1.00
X.X ± 0.50
X.XX ± 0.10
ANGLES ± 0.5°

A01- RENDER

CLIENT: -

PROJ. NO.: TBA FINISH: P/C MATTE BLACK

MAT'L: MILD STEEL
Page 1

CLIP IN PANEL - W1200XH150 - SLAT WALL

 PRODUCT CODE: RFA2320

 Date:
 5/10/2023

 Drawn by
 DH
 DO NOT SCALE

 Checked by
 NP
 Scale@A3
 1:1

T 03 8787 3000 F 03 8787 3025 48-58 Cyber Loop, Dandenong South VIC 3175 (AUSTRALIA)

TOLERANCES (BEFORE PAINTING & AFTER PLATING) X ± 1.00 X.X ± 0.50 X.XX ± 0.10 ANGLES ± 0.5°

FINISH: P/C MATTE BLACK

MAT'L: MILD STEEL Page 2

| PRODUCT CODE |           |              |
|--------------|-----------|--------------|
| Date:        | 5/10/2023 |              |
| Drawn by     | DH        | DO NOT SCALE |
| Checked by   | NP        | Scale@A3 1:5 |