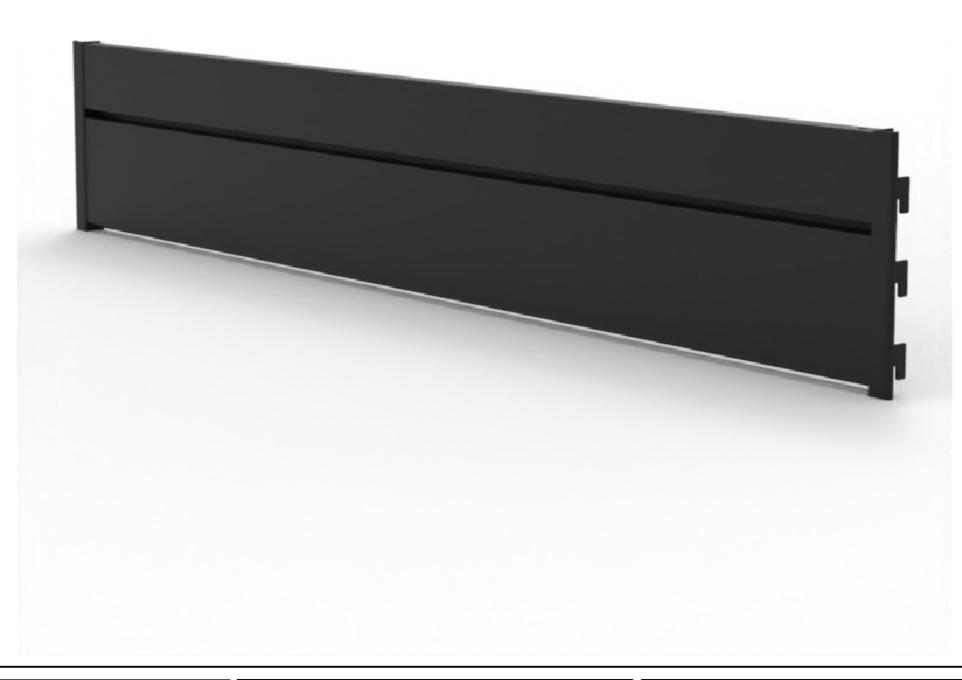

## FINISH: MATTE BLACK

T 03 8787 3000 F 03 8787 3025 48-58 Cyber Loop, Dandenong South VIC 3175 (AUSTRALIA)

© COPYRIGHT. This drawing is the exclusive property of Associated Projects Pty Ltd. It is subject to protection and is strictly confidential. Reproduction in whole or in part is prohibited without obtaining prior permission in writing from the proprietor.

ALL DIMENSIONS IN (mm) UNLESS OTHERWISE SPECIFIED BREAK ALL SHARP EDGES

TOLERANCES
(BEFORE PAINTING)
& AFTER PLATING)
X ± 1.00
X.X ± 0.50
X.XX ± 0.10
ANGLES ± 0.5°

A01- RENDER

CLIENT: -

PROJ. NO.: TBA FINISH: P/C MATTE BLACK

MAT'L: MILD STEEL
Page 1

CLIP IN PANEL - W900XH150 - SLAT WALL

 PRODUCT CODE: RFA2319

 Date:
 5/10/2023

 Drawn by
 DH
 DO NOT SCALE

 Checked by
 NP
 Scale@A3
 1:1

DETAIL R SCALE 2 : 5

T 03 8787 3000 F 03 8787 3025 48-58 Cyber Loop, Dandenong South VIC 3175 (AUSTRALIA)