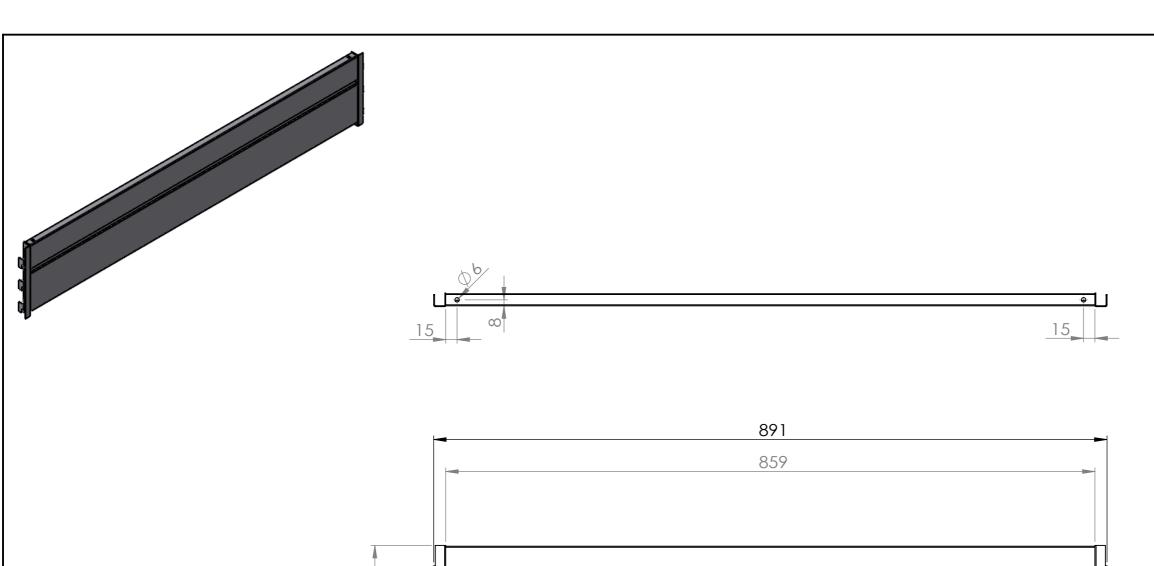

MAT'L: MILD STEEL
Page 1

CLIP IN PANEL - W900XH150 - SLAT WALL

 PRODUCT CODE: RFA2319

 Date:
 5/10/2023

 Drawn by
 DH
 DO NOT SCALE

 Checked by
 NP
 Scale@A3
 1:1

DETAIL R SCALE 2 : 5

T 03 8787 3000 F 03 8787 3025 48-58 Cyber Loop, Dandenong South VIC 3175 (AUSTRALIA)

ALL DIMENSIONS IN (mm) UNLESS OTHERWISE SPECIFIED BREAK ALL SHARP EDGES

TOLERANCES (BEFORE PAINTING & AFTER PLATING) & AFIER PLATIN X ± 1.00 X.X ± 0.50 X.XX ± 0.10 ANGLES ± 0.5°

A02- CLIENT

CLIENT: -

PROJ. NO.: TBA FINISH: P/C MATTE BLACK MAT'L: MILD STEEL

Page 2 CLIP IN PANEL - W900XH150 - SLAT WALL

| PRODUCT CODE: |           |           |             |
|---------------|-----------|-----------|-------------|
| Date:         | 5/10/2023 |           |             |
| Drawn by      | DH        | DO NOT SC | 4 <i>LE</i> |
| Checked by    | NP        | Scale@A3  | 1:5         |