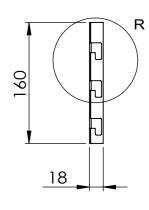

MAT'L: MILD STEEL
Page 1

CLIP IN PANEL - W900XH150 - SLAT WALL

 PRODUCT CODE: RFA2319

 Date:
 5/10/2023

 Drawn by
 DH
 DO NOT SCALE

 Checked by
 NP
 Scale@A3
 1:1

DETAIL R SCALE 2 : 5

T 03 8787 3000 F 03 8787 3025 48-58 Cyber Loop, Dandenong South VIC 3175 (AUSTRALIA)