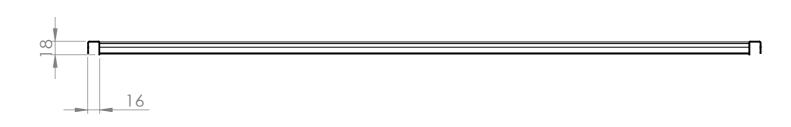

Page 2 CLIP IN PANEL - W900XH150 - SLAT WALL

| PRODUCT CODE: |           |           |             |
|---------------|-----------|-----------|-------------|
| Date:         | 5/10/2023 |           |             |
| Drawn by      | DH        | DO NOT SC | 4 <i>LE</i> |
| Checked by    | NP        | Scale@A3  | 1:5         |