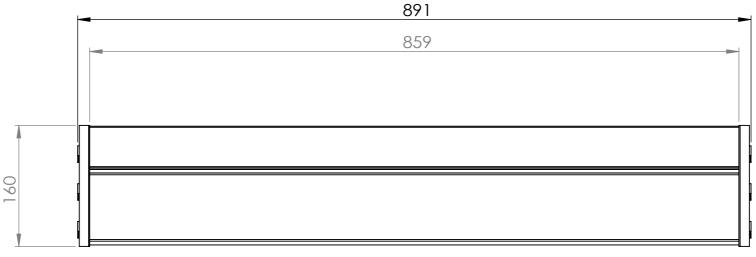

MAT'L: MILD STEEL
Page 1

CLIP IN PANEL - W900XH150 - SLAT WALL

 PRODUCT CODE: RFA2319

 Date:
 5/10/2023

 Drawn by
 DH
 DO NOT SCALE

 Checked by
 NP
 Scale@A3
 1:1

DETAIL R SCALE 2 : 5

T 03 8787 3000 F 03 8787 3025 48-58 Cyber Loop, Dandenong South VIC 3175 (AUSTRALIA)

ALL DIMENSIONS IN (mm) UNLESS OTHERWISE SPECIFIED BREAK ALL SHARP EDGES

TOLERANCES (BEFORE PAINTING & AFTER PLATING) & AFIER PLATIN X ± 1.00 X.X ± 0.50 X.XX ± 0.10 ANGLES ± 0.5°

A02- CLIENT

CLIENT: -

PROJ. NO.: TBA FINISH: P/C MATTE BLACK MAT'L: MILD STEEL

Page 2 CLIP IN PANEL - W900XH150 - SLAT WALL

| PRODUCT CODE: |           |           |             |
|---------------|-----------|-----------|-------------|
| Date:         | 5/10/2023 |           |             |
| Drawn by      | DH        | DO NOT SC | 4 <i>LE</i> |
| Checked by    | NP        | Scale@A3  | 1:5         |