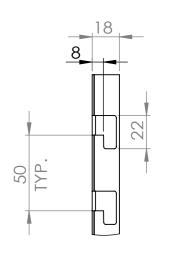

MAT'L: MILD STEEL
Page 1

CLIP IN PANEL - W900XH150 - SLAT WALL

 PRODUCT CODE: RFA2319

 Date:
 5/10/2023

 Drawn by
 DH
 DO NOT SCALE

 Checked by
 NP
 Scale@A3
 1:1

DETAIL R SCALE 2 : 5

T 03 8787 3000 F 03 8787 3025 48-58 Cyber Loop, Dandenong South VIC 3175 (AUSTRALIA)

ALL DIMENSIONS IN (mm) UNLESS OTHERWISE SPECIFIED BREAK ALL SHARP EDGES

TOLERANCES (BEFORE PAINTING & AFTER PLATING) & AFIER PLATIN X ± 1.00 X.X ± 0.50 X.XX ± 0.10 ANGLES ± 0.5°

A02- CLIENT

CLIENT: -

PROJ. NO.: TBA FINISH: P/C MATTE BLACK MAT'L: MILD STEEL

Page 2 CLIP IN PANEL - W900XH150 - SLAT WALL

| PRODUCT CODE: |           |           |             |
|---------------|-----------|-----------|-------------|
| Date:         | 5/10/2023 |           |             |
| Drawn by      | DH        | DO NOT SC | 4 <i>LE</i> |
| Checked by    | NP        | Scale@A3  | 1:5         |