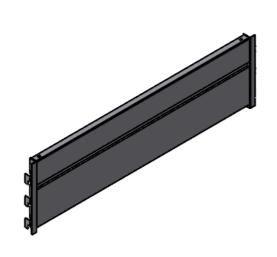

LL DIMENSIONS IN (mm) NLESS OTHERWISE SPECIFIED REAK ALL SHARP EDGES

OLERANCES BEFORE PAINTING A AFTER PLATING) ± 1.00 .X ± 0.50 .XX ± 0.10 .NGLES ± 0.5°

A02- CLIENT

CLIENT: -PROJ. NO.: TBA

FINISH: P/C MATTE BLACK

MAT'L: MILD STEEL 2 Page

CLIP IN PANEL - W600XH150 - SLAT WALL

| PRODUCT CODE: R |           |            |     |
|-----------------|-----------|------------|-----|
| Date:           | 5/10/2023 |            |     |
| Drawn by        | DH        | DO NOT SCA | ALE |
| Checked by      | NP        | Scale@A3   | 1:5 |