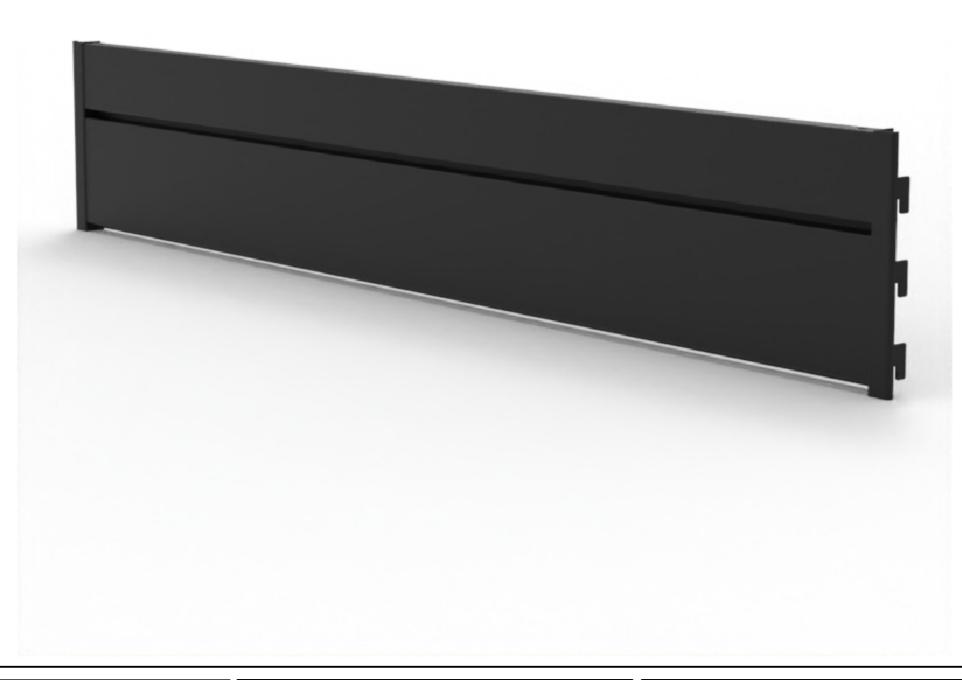

## FINISH: MATTE BLACK

T 03 8787 3000 F 03 8787 3025 48-58 Cyber Loop, Dandenong South VIC 3175 (AUSTRALIA)

© COPYRIGHT. This drawing is the exclusive property of Associated Projects Pty Ltd. It is subject to protection and is strictly confidential. Reproduction in whole or in part is prohibited without obtaining prior permission in writing from the proprietor.

ALL DIMENSIONS IN (mm) UNLESS OTHERWISE SPECIFIED BREAK ALL SHARP EDGES

TOLERANCES
(BEFORE PAINTING)
& AFTER PLATING)
X ± 1.00
X.X ± 0.50
X.XX ± 0.10
ANGLES ± 0.5°

A01- RENDER

CLIENT: -

PROJ. NO.: TBA FINISH: P/C MATTE BLACK

MAT'L: MILD STEEL
Page 1

CLIP IN PANEL - W600XH150 - SLAT WALL

 PRODUCT CODE: RFA2318

 Date:
 5/10/2023

 Drawn by
 DH
 DO NOT SCALE

 Checked by
 NP
 Scale@A3
 1:1

DETAIL R SCALE 2 : 5

T 03 8787 3000 F 03 8787 3025 48-58 Cyber Loop, Dandenong South VIC 3175 (AUSTRALIA)