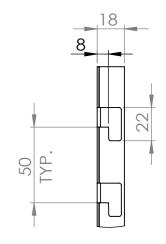

MAT'L: MILD STEEL
Page 1

CLIP IN PANEL - W600XH150 - SLAT WALL

 PRODUCT CODE: RFA2318

 Date:
 5/10/2023

 Drawn by
 DH
 DO NOT SCALE

 Checked by
 NP
 Scale@A3
 1:1

DETAIL R SCALE 2 : 5

T 03 8787 3000 F 03 8787 3025 48-58 Cyber Loop, Dandenong South VIC 3175 (AUSTRALIA)