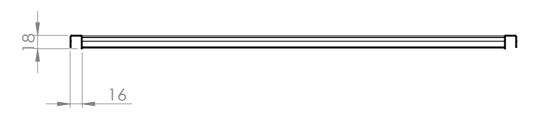

MAT'L: MILD STEEL
Page 1

CLIP IN PANEL - W600XH150 - SLAT WALL

 PRODUCT CODE: RFA2318

 Date:
 5/10/2023

 Drawn by
 DH
 DO NOT SCALE

 Checked by
 NP
 Scale@A3
 1:1

DETAIL R SCALE 2 : 5

T 03 8787 3000 F 03 8787 3025 48-58 Cyber Loop, Dandenong South VIC 3175 (AUSTRALIA)

MAT'L: MILD STEEL 2 Page

CLIP IN PANEL - W600XH150 - SLAT WALL

| PRODUCT CODE: R |           |            |     |
|-----------------|-----------|------------|-----|
| Date:           | 5/10/2023 |            |     |
| Drawn by        | DH        | DO NOT SCA | ALE |
| Checked by      | NP        | Scale@A3   | 1:5 |