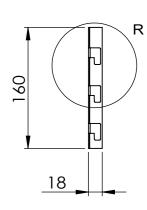

MAT'L: MILD STEEL
Page 1

CLIP IN PANEL - W600XH150 - SLAT WALL

 PRODUCT CODE: RFA2318

 Date:
 5/10/2023

 Drawn by
 DH
 DO NOT SCALE

 Checked by
 NP
 Scale@A3
 1:1

DETAIL R SCALE 2 : 5

T 03 8787 3000 F 03 8787 3025 48-58 Cyber Loop, Dandenong South VIC 3175 (AUSTRALIA)