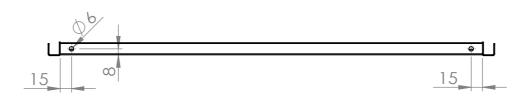

MAT'L: MILD STEEL
Page 1

CLIP IN PANEL - W600XH150 - SLAT WALL

 PRODUCT CODE: RFA2318

 Date:
 5/10/2023

 Drawn by
 DH
 DO NOT SCALE

 Checked by
 NP
 Scale@A3
 1:1

DETAIL R SCALE 2 : 5

T 03 8787 3000 F 03 8787 3025 48-58 Cyber Loop, Dandenong South VIC 3175 (AUSTRALIA)

LL DIMENSIONS IN (mm) NLESS OTHERWISE SPECIFIED REAK ALL SHARP EDGES

OLERANCES BEFORE PAINTING A AFTER PLATING) ± 1.00 .X ± 0.50 .XX ± 0.10 .NGLES ± 0.5°

A02- CLIENT

CLIENT: -PROJ. NO.: TBA

FINISH: P/C MATTE BLACK

MAT'L: MILD STEEL 2 Page

CLIP IN PANEL - W600XH150 - SLAT WALL

| PRODUCT CODE: R |           |            |     |
|-----------------|-----------|------------|-----|
| Date:           | 5/10/2023 |            |     |
| Drawn by        | DH        | DO NOT SCA | ALE |
| Checked by      | NP        | Scale@A3   | 1:5 |