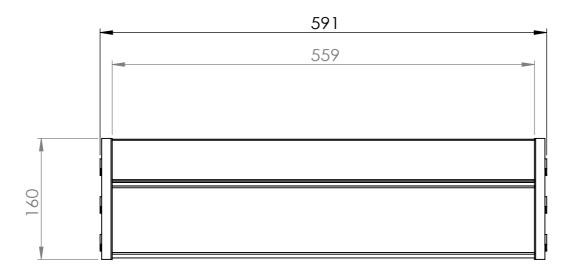

MAT'L: MILD STEEL
Page 1

CLIP IN PANEL - W600XH150 - SLAT WALL

 PRODUCT CODE: RFA2318

 Date:
 5/10/2023

 Drawn by
 DH
 DO NOT SCALE

 Checked by
 NP
 Scale@A3
 1:1

DETAIL R SCALE 2 : 5

T 03 8787 3000 F 03 8787 3025 48-58 Cyber Loop, Dandenong South VIC 3175 (AUSTRALIA)

MAT'L: MILD STEEL 2 Page

CLIP IN PANEL - W600XH150 - SLAT WALL

| PRODUCT CODE: R |           |            |     |
|-----------------|-----------|------------|-----|
| Date:           | 5/10/2023 |            |     |
| Drawn by        | DH        | DO NOT SCA | ALE |
| Checked by      | NP        | Scale@A3   | 1:5 |