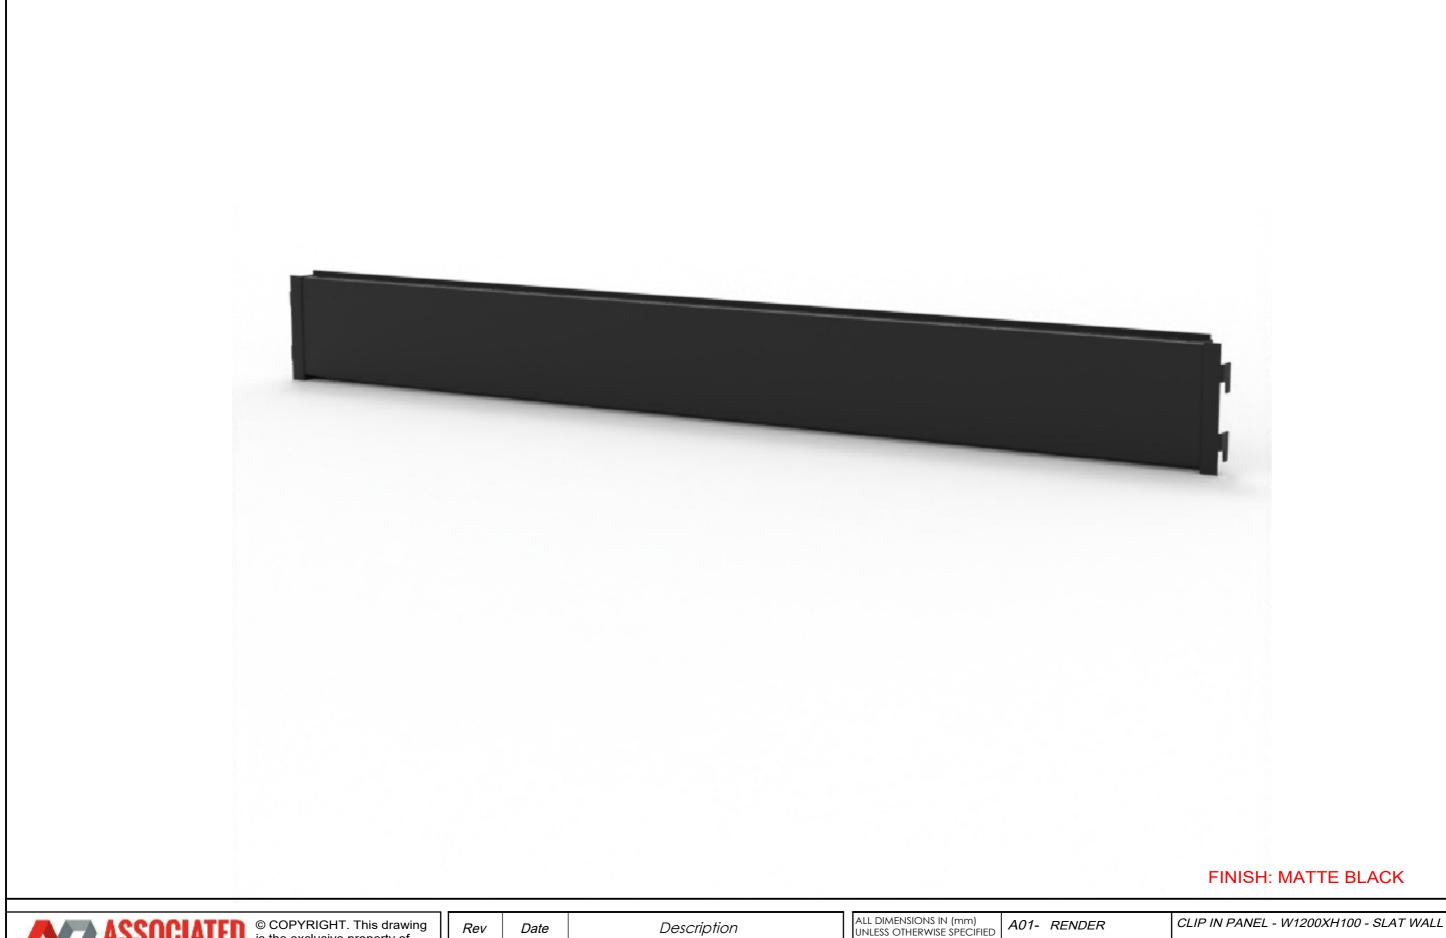

ALL DIMENSIONS IN (mm) UNLESS OTHERWISE SPECIFIED BREAK ALL SHARP EDGES

TOLERANCES (BEFORE PAINTING & AFTER PLATING) X ± 1.00 X.X ± 0.50 X.XX ± 0.10 ANGLES ± 0.5°

CLIENT: -

PROJ. NO.: TBA FINISH: P/C MATTE BLACK

TOLERANCES
(BEFORE PAINTING)
& AFTER PLATING)
X ± 1.00
X.X ± 0.50
X.XX ± 0.10
ANGLES ± 0.5°

A02- CLIENT

CLIENT: -

PROJ. NO.: TBA

FINISH: P/C MATTE BLACK

MAT'L: MILD STEEL
Page 2

CLIP IN PANEL - W1200XH100 - SLAT WALL