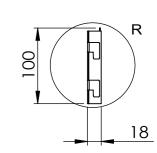

TOLERANCES
(BEFORE PAINTING)
& AFTER PLATING)
X ± 1.00
X.X ± 0.50
X.XX ± 0.10
ANGLES ± 0.5°

A02- CLIENT

CLIENT: -

PROJ. NO.: TBA

FINISH: P/C MATTE BLACK

MAT'L: MILD STEEL
Page 2

CLIP IN PANEL - W1200XH100 - SLAT WALL

 PRODUCT CODE: RFA2317

 Date:
 5/10/2023

 Drawn by
 DH
 DO NOT SCALE

 Checked by
 NP
 Scale@A3
 1:5