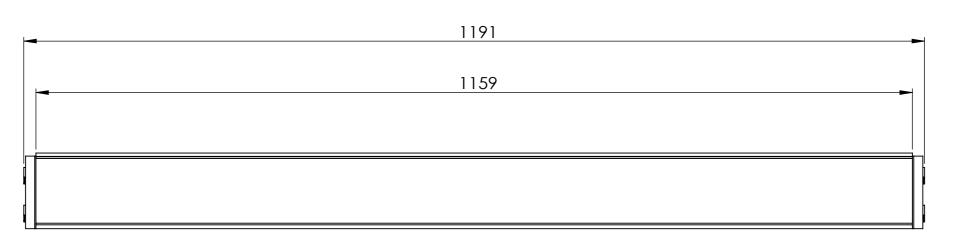

TOLERANCES
(BEFORE PAINTING)
& AFTER PLATING)
X ± 1.00
X.X ± 0.50
X.XX ± 0.10
ANGLES ± 0.5°

A02- CLIENT

CLIENT: -

PROJ. NO.: TBA

FINISH: P/C MATTE BLACK

MAT'L: MILD STEEL
Page 2

CLIP IN PANEL - W1200XH100 - SLAT WALL

 PRODUCT CODE: RFA2317

 Date:
 5/10/2023

 Drawn by
 DH
 DO NOT SCALE

 Checked by
 NP
 Scale@A3
 1:5