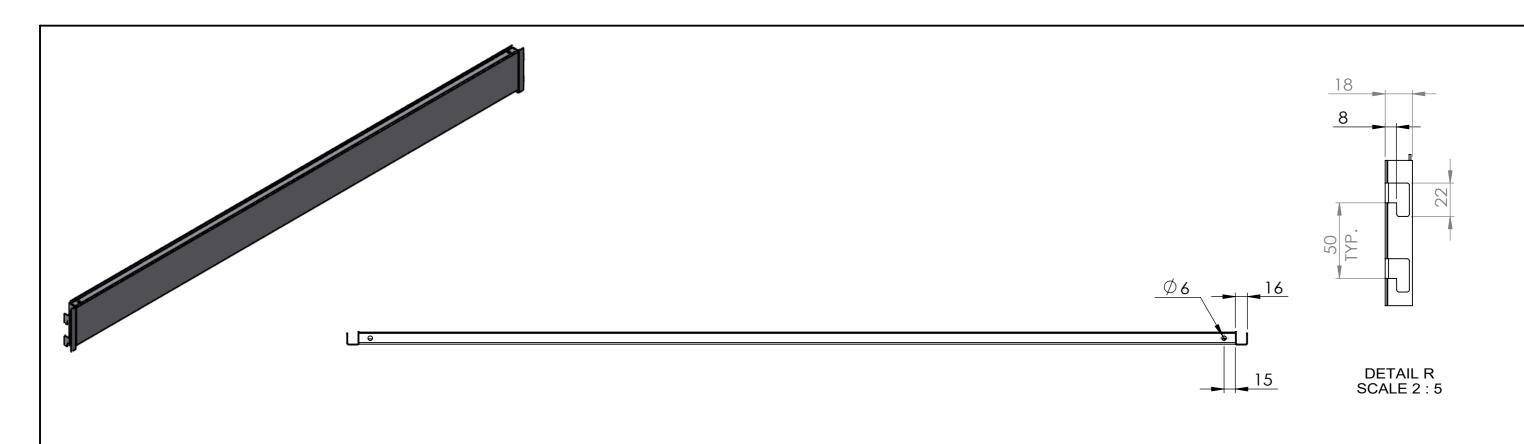

TOLERANCES
(BEFORE PAINTING)
& AFTER PLATING)
X ± 1.00
X.X ± 0.50
X.XX ± 0.10
ANGLES ± 0.5°

A02- CLIENT

CLIENT: -

PROJ. NO.: TBA

FINISH: P/C MATTE BLACK

MAT'L: MILD STEEL
Page 2

CLIP IN PANEL - W1200XH100 - SLAT WALL

 PRODUCT CODE: RFA2317

 Date:
 5/10/2023

 Drawn by
 DH
 DO NOT SCALE

 Checked by
 NP
 Scale@A3
 1:5