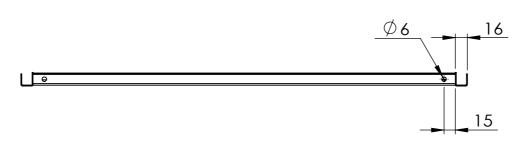

MAT'L: MILD STEEL Page

PRODUCT CODE: RFA2315 Date: 5/10/2023 Drawn by DΗ DO NOT SCALE NP Scale@A3 1:1 Checked by

DETAIL R SCALE 2 : 5

| ASSOCIATED PROJECTS |
|---------------------|
|---------------------|