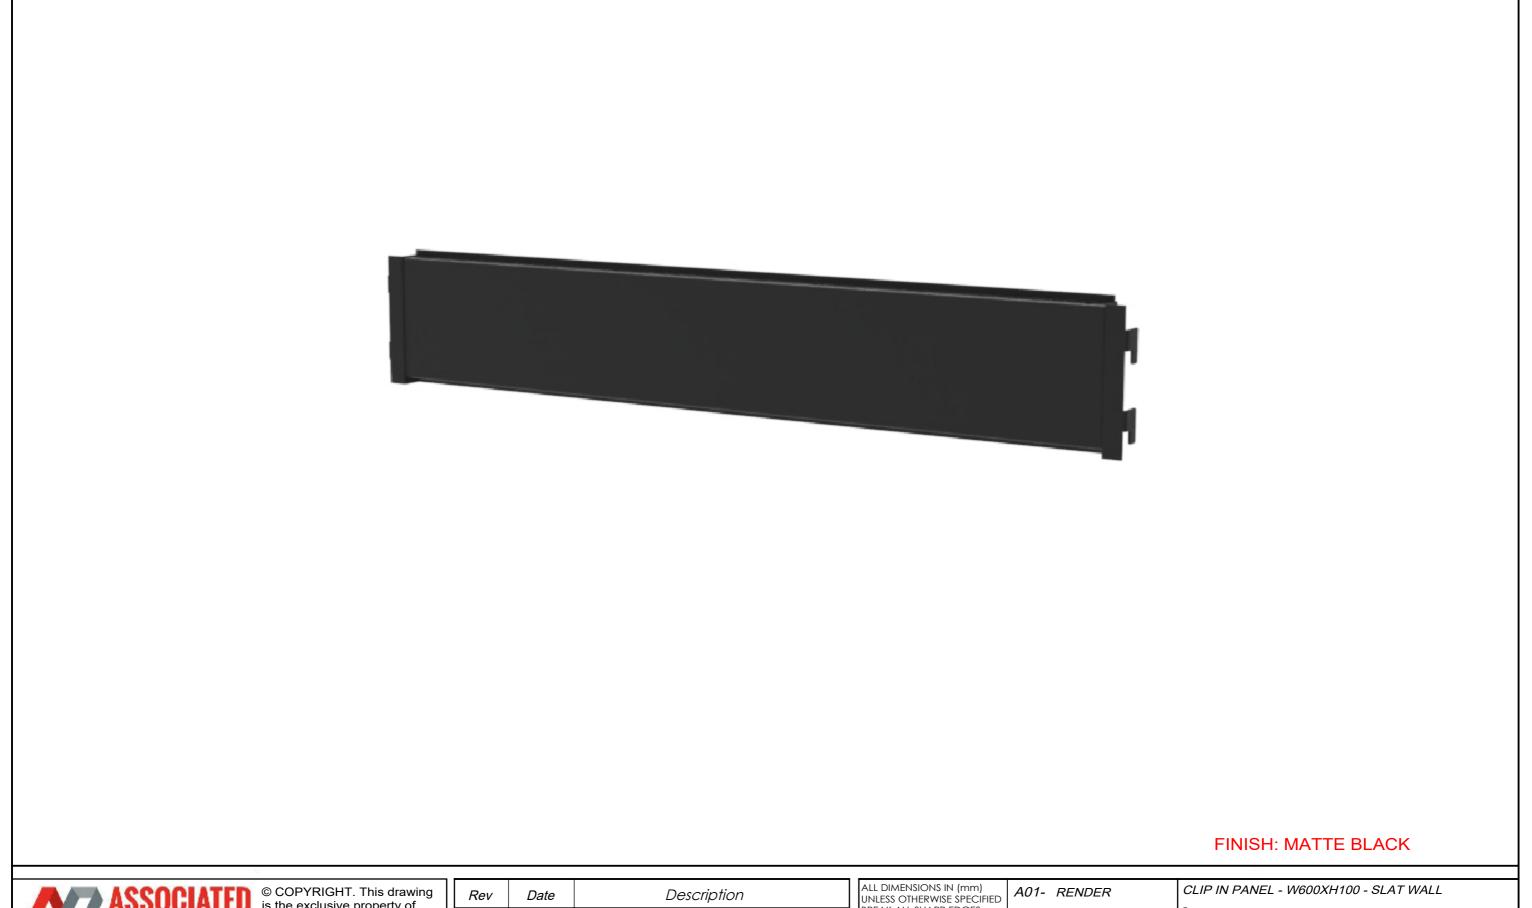

ALL DIMENSIONS IN (mm) UNLESS OTHERWISE SPECIFIED BREAK ALL SHARP EDGES

TOLERANCES (BEFORE PAINTING & AFTER PLATING) X ± 1.00 X.X ± 0.50 X.XX ± 0.10 ANGLES ± 0.5°

CLIENT: -

PROJ. NO.: TBA FINISH: P/C MATTE BLACK

MAT'L: MILD STEEL Page

PRODUCT CODE: RFA2315 Date: 5/10/2023 Drawn by DΗ DO NOT SCALE NP Scale@A3 1:1 Checked by

DETAIL R SCALE 2 : 5

| ASSOCIATED PROJECTS |
|---------------------|
|---------------------|