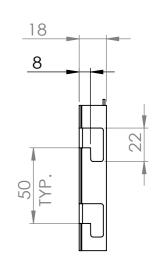

MAT'L: MILD STEEL Page

PRODUCT CODE: RFA2315 Date: 5/10/2023 Drawn by DΗ DO NOT SCALE NP Scale@A3 1:1 Checked by

DETAIL R SCALE 2 : 5

| ASSOCIATED PROJECTS |
|---------------------|
|---------------------|