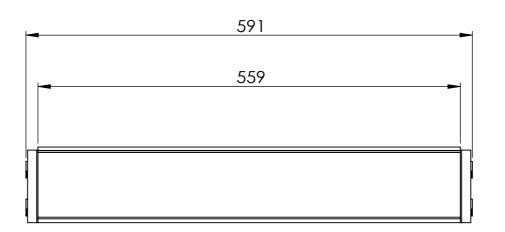

MAT'L: MILD STEEL
Page 2

CLIP IN PANEL - W600XH100 - SLAT WALL

| PRODUCT CODE. |           | $\overline{1}$ |             |
|---------------|-----------|----------------|-------------|
| Date:         | 5/10/2023 |                |             |
| Drawn by      | DH        | DO NOT SC      | 4 <i>LE</i> |
| Checked by    | NP        | Scale@A3       | 1.5         |