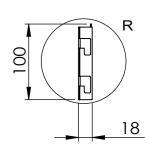

MAT'L: MILD STEEL Page

PRODUCT CODE: RFA2315 Date: 5/10/2023 Drawn by DΗ DO NOT SCALE NP Scale@A3 1:1 Checked by

DETAIL R SCALE 2 : 5

| ASSOCIATED PROJECTS |
|---------------------|
|---------------------|