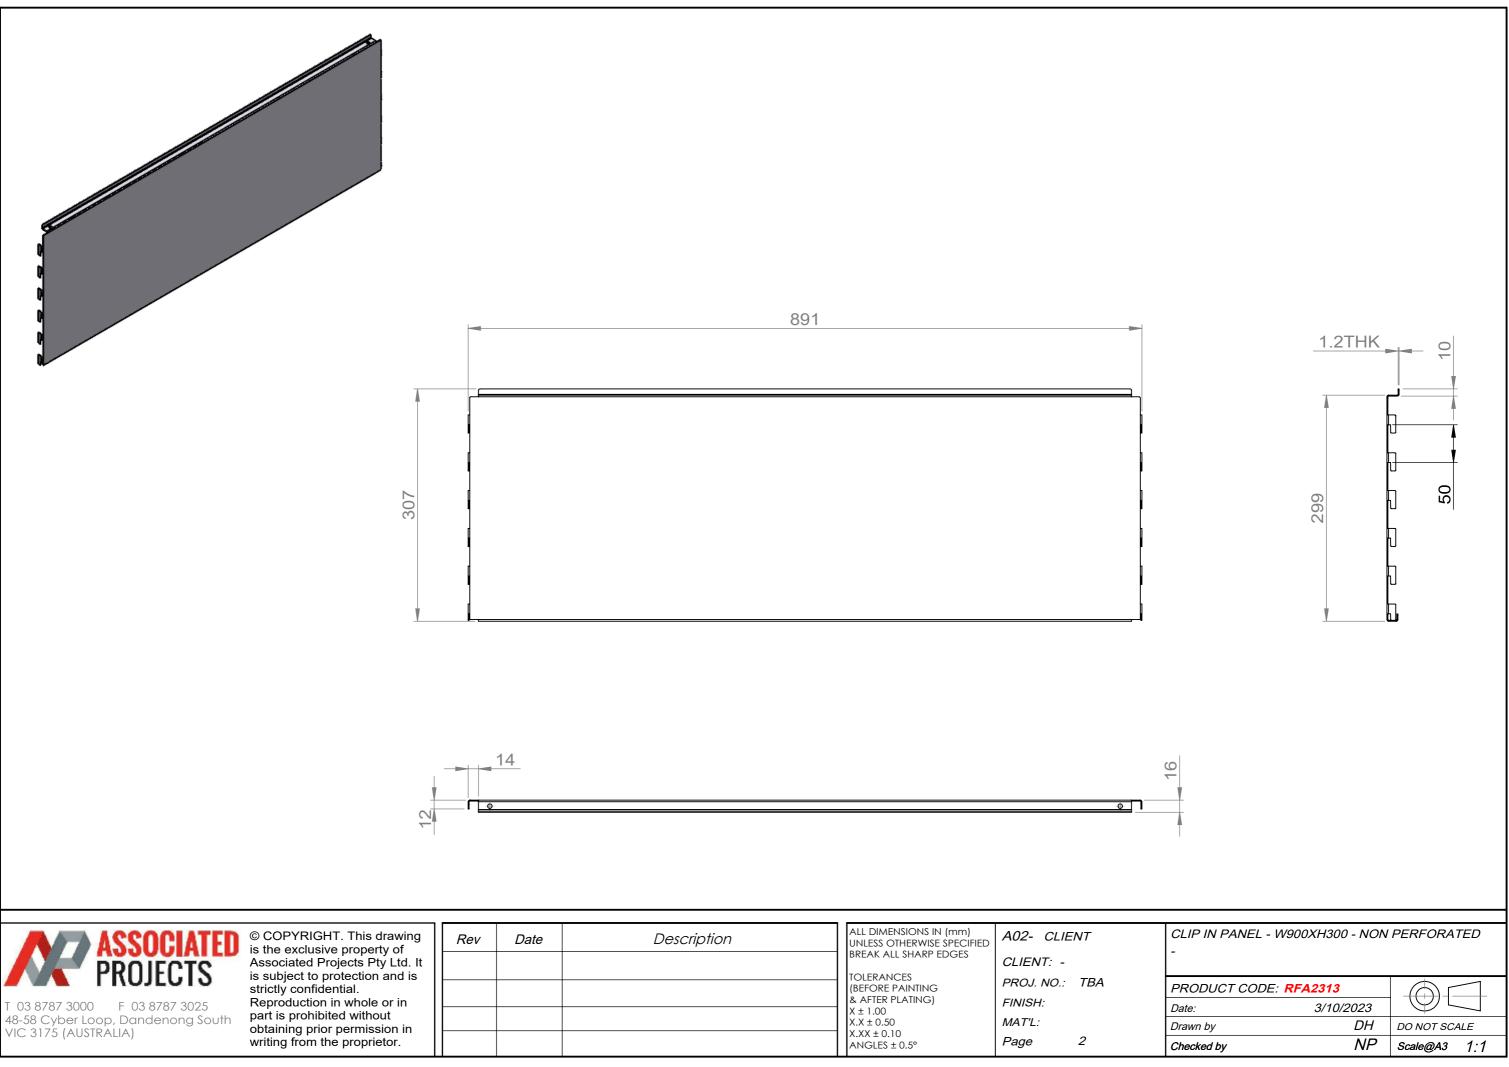

| ASSOCIATED                                                                                 | ber Loop, Dandenong South part is prohibited without | Rev | Date | Description | UNLESS OTHERWISE SPECIFIED<br>BREAK ALL SHARP EDGES<br>TOLERANCES<br>(BEFORE PAINTING<br>& AFTER PLATING)<br>X ± 1.00 | A02- CLIE             | NT      |
|--------------------------------------------------------------------------------------------|------------------------------------------------------|-----|------|-------------|-----------------------------------------------------------------------------------------------------------------------|-----------------------|---------|
|                                                                                            |                                                      |     |      |             |                                                                                                                       | CLIENT: -             |         |
|                                                                                            |                                                      |     |      |             |                                                                                                                       | PROJ. NO.:<br>FINISH: | Э.: ТВА |
| T 03 8787 3000 F 03 8787 3025<br>48-58 Cyber Loop, Dandenong South<br>VIC 3175 (AUSTRALIA) |                                                      |     |      |             |                                                                                                                       | MAT'L:                |         |
|                                                                                            |                                                      |     |      |             |                                                                                                                       | Page                  | 2       |