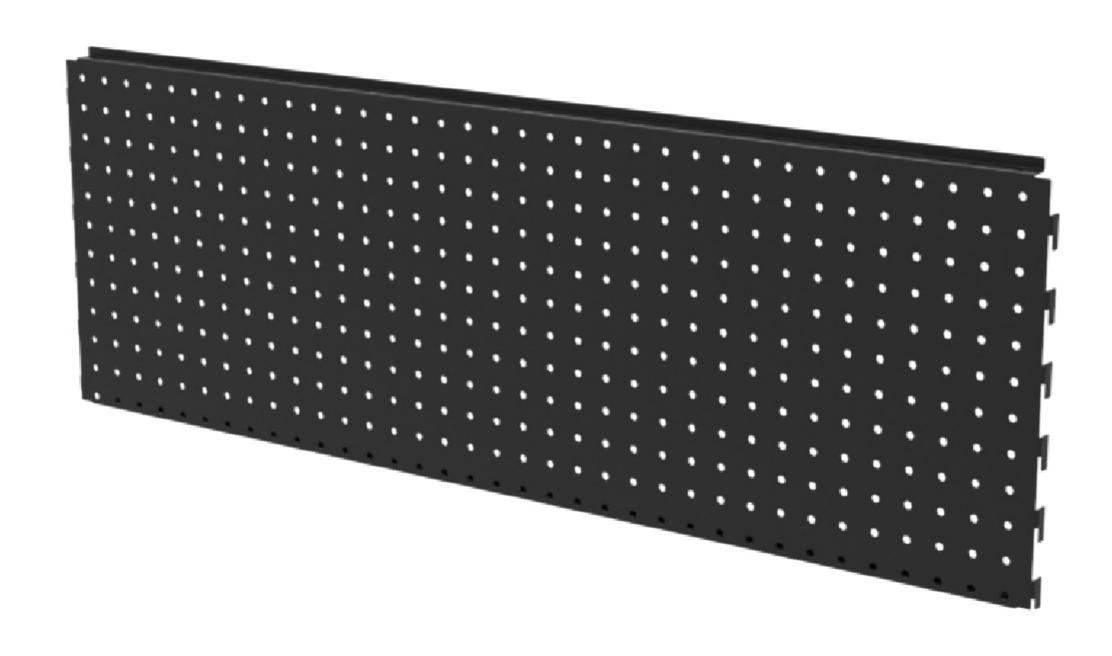

Page 1

CLIP IN PANEL - W900XH300 - PERFORATED

 PRODUCT CODE:
 3/10/2023

 Date:
 3/10/2023

 Drawn by
 DH
 DO NOT SCALE

 Checked by
 NP
 Scale@A3
 1:1

T 03 8787 3000 F 03 8787 3025 48-58 Cyber Loop, Dandenong South VIC 3175 (AUSTRALIA)