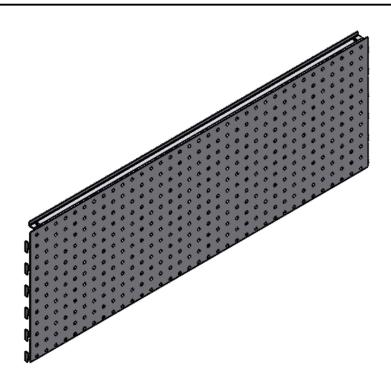

MAT'L: MILD STEEL
Page 2

CLIP IN PANEL - W900XH300 - PERFORATED

 PRODUCT CODE: RFA2307

 Date:
 3/10/2023

 Drawn by
 DH
 DO NOT SCALE

 Checked by
 NP
 Scale@A3
 1:1