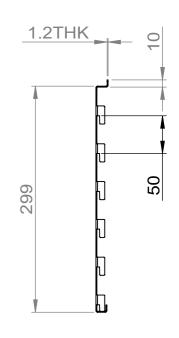

Page 1

CLIP IN PANEL - W900XH300 - PERFORATED

 PRODUCT CODE:
 3/10/2023

 Date:
 3/10/2023

 Drawn by
 DH
 DO NOT SCALE

 Checked by
 NP
 Scale@A3
 1:1

T 03 8787 3000 F 03 8787 3025 48-58 Cyber Loop, Dandenong South VIC 3175 (AUSTRALIA)

MAT'L: MILD STEEL
Page 2

CLIP IN PANEL - W900XH300 - PERFORATED

 PRODUCT CODE: RFA2307

 Date:
 3/10/2023

 Drawn by
 DH
 DO NOT SCALE

 Checked by
 NP
 Scale@A3
 1:1