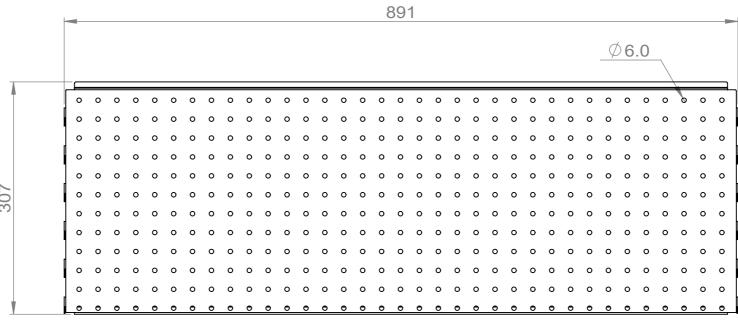

Page 1

CLIP IN PANEL - W900XH300 - PERFORATED

 PRODUCT CODE:
 3/10/2023

 Date:
 3/10/2023

 Drawn by
 DH
 DO NOT SCALE

 Checked by
 NP
 Scale@A3
 1:1

T 03 8787 3000 F 03 8787 3025 48-58 Cyber Loop, Dandenong South VIC 3175 (AUSTRALIA)

MAT'L: MILD STEEL
Page 2

CLIP IN PANEL - W900XH300 - PERFORATED

 PRODUCT CODE: RFA2307

 Date:
 3/10/2023

 Drawn by
 DH
 DO NOT SCALE

 Checked by
 NP
 Scale@A3
 1:1