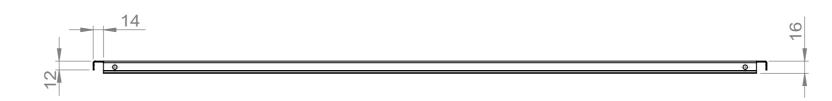

Page 1

CLIP IN PANEL - W900XH300 - PERFORATED

 PRODUCT CODE:
 3/10/2023

 Date:
 3/10/2023

 Drawn by
 DH
 DO NOT SCALE

 Checked by
 NP
 Scale@A3
 1:1

T 03 8787 3000 F 03 8787 3025 48-58 Cyber Loop, Dandenong South VIC 3175 (AUSTRALIA)

MAT'L: MILD STEEL
Page 2

CLIP IN PANEL - W900XH300 - PERFORATED

 PRODUCT CODE: RFA2307

 Date:
 3/10/2023

 Drawn by
 DH
 DO NOT SCALE

 Checked by
 NP
 Scale@A3
 1:1