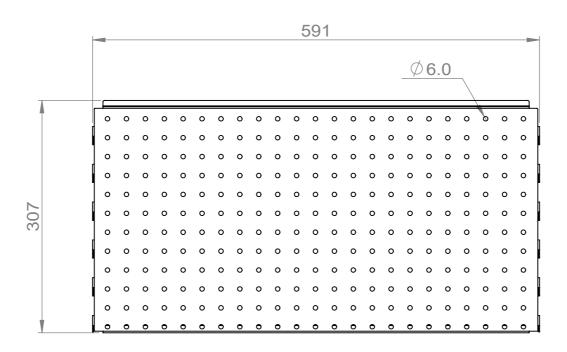

ALL DIMENSIONS IN (mm) UNLESS OTHERWISE SPECIFIED BREAK ALL SHARP EDGES

TOLERANCES
(BEFORE PAINTING)
& AFTER PLATING)
X ± 1.00
X.X ± 0.50
X.XX ± 0.10
ANGLES ± 0.5°

A01- RENDER

CLIENT: -

PROJ. NO.: TBA
FINISH: P/C MATTE BLACK

MAT'L: MILD STEEL
Page 1

CLIP IN PANEL - W600XH300 - PERFORATED

| PRODUCT CODE: R |           |            |    |
|-----------------|-----------|------------|----|
| Date:           | 3/10/2023 |            |    |
| Drawn by        | DH        | DO NOT SCA | LE |
| Checked by      | NP        | Scale@A3   | 1. |

L DIMENSIONS IN (mm) ILESS OTHERWISE SPECIFIED EAK ALL SHARP EDGES

DLERANCES EFORE PAINTING AFTER PLATING) ± 1.00 X ± 0.50 XX ± 0.10 NGLES ± 0.5°

A02- CLIENT

CLIENT: -

PROJ. NO.: TBA FINISH: P/C MATTE BLACK

MAT'L: MILD STEEL Page 2

CLIP IN PANEL - W600XH300 - PERFORATED

PRODUCT CODE: RFA2306 Date: 3/10/2023 Drawn by DHDO NOT SCALE NP

Checked by

Scale@A3 1:1