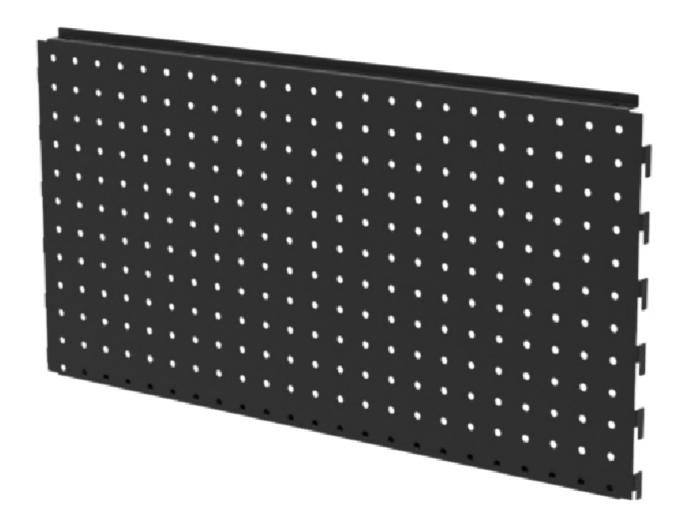

MAT'L: MILD STEEL
Page 1

CLIP IN PANEL - W600XH300 - PERFORATED

| PRODUCT CODE: R |           |            |    |
|-----------------|-----------|------------|----|
| Date:           | 3/10/2023 |            |    |
| Drawn by        | DH        | DO NOT SCA | LE |
| Checked by      | NP        | Scale@A3   | 1. |

MAT'L: MILD STEEL Page 2

CLIP IN PANEL - W600XH300 - PERFORATED

PRODUCT CODE: RFA2306 Date: 3/10/2023 Drawn by DHDO NOT SCALE NP

Checked by

Scale@A3 1:1