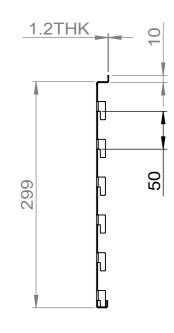

ALL DIMENSIONS IN (mm) UNLESS OTHERWISE SPECIFIED BREAK ALL SHARP EDGES

TOLERANCES
(BEFORE PAINTING)
& AFTER PLATING)
X ± 1.00
X.X ± 0.50
X.XX ± 0.10
ANGLES ± 0.5°

A01- RENDER

CLIENT: -

PROJ. NO.: TBA
FINISH: P/C MATTE BLACK

MAT'L: MILD STEEL
Page 1

CLIP IN PANEL - W600XH300 - PERFORATED

| PRODUCT CODE: R |           |            |    |
|-----------------|-----------|------------|----|
| Date:           | 3/10/2023 |            |    |
| Drawn by        | DH        | DO NOT SCA | LE |
| Checked by      | NP        | Scale@A3   | 1. |

L DIMENSIONS IN (mm) ILESS OTHERWISE SPECIFIED EAK ALL SHARP EDGES

DLERANCES EFORE PAINTING AFTER PLATING) ± 1.00 X ± 0.50 XX ± 0.10 NGLES ± 0.5°

A02- CLIENT

CLIENT: -

PROJ. NO.: TBA FINISH: P/C MATTE BLACK

MAT'L: MILD STEEL Page 2

CLIP IN PANEL - W600XH300 - PERFORATED

PRODUCT CODE: RFA2306 Date: 3/10/2023 Drawn by DHDO NOT SCALE NP

Checked by

Scale@A3 1:1