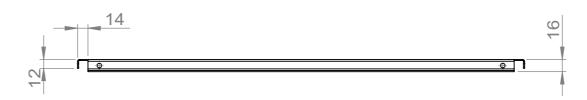

L DIMENSIONS IN (mm) ILESS OTHERWISE SPECIFIED EAK ALL SHARP EDGES

DLERANCES EFORE PAINTING AFTER PLATING) ± 1.00 X ± 0.50 XX ± 0.10 NGLES ± 0.5°

A02- CLIENT

CLIENT: -

PROJ. NO.: TBA FINISH: P/C MATTE BLACK

MAT'L: MILD STEEL Page 2

CLIP IN PANEL - W600XH300 - PERFORATED

PRODUCT CODE: RFA2306 Date: 3/10/2023 Drawn by DHDO NOT SCALE NP

Checked by

Scale@A3 1:1