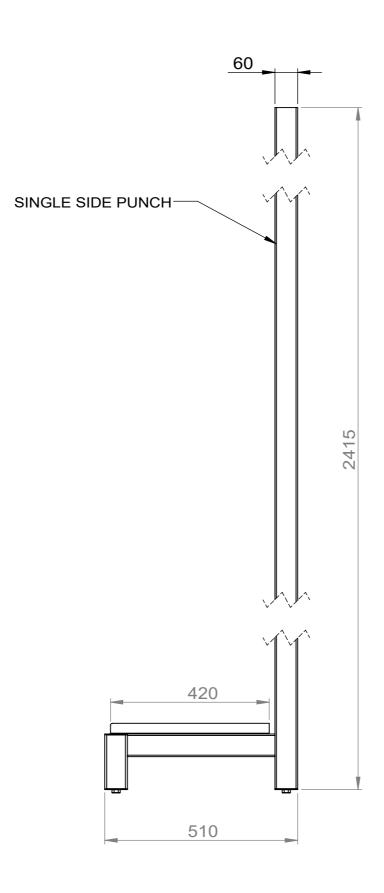

MAT'L: MILD STEEL
Page 2

POST - WALL BAY - H2400 - W/. LEG - HD

 PRODUCT CODE: RFA2302

 Date:
 2/10/2023

 Drawn by
 DH
 DO NOT SCALE

 Checked by
 NP
 Scale@A3
 1:1