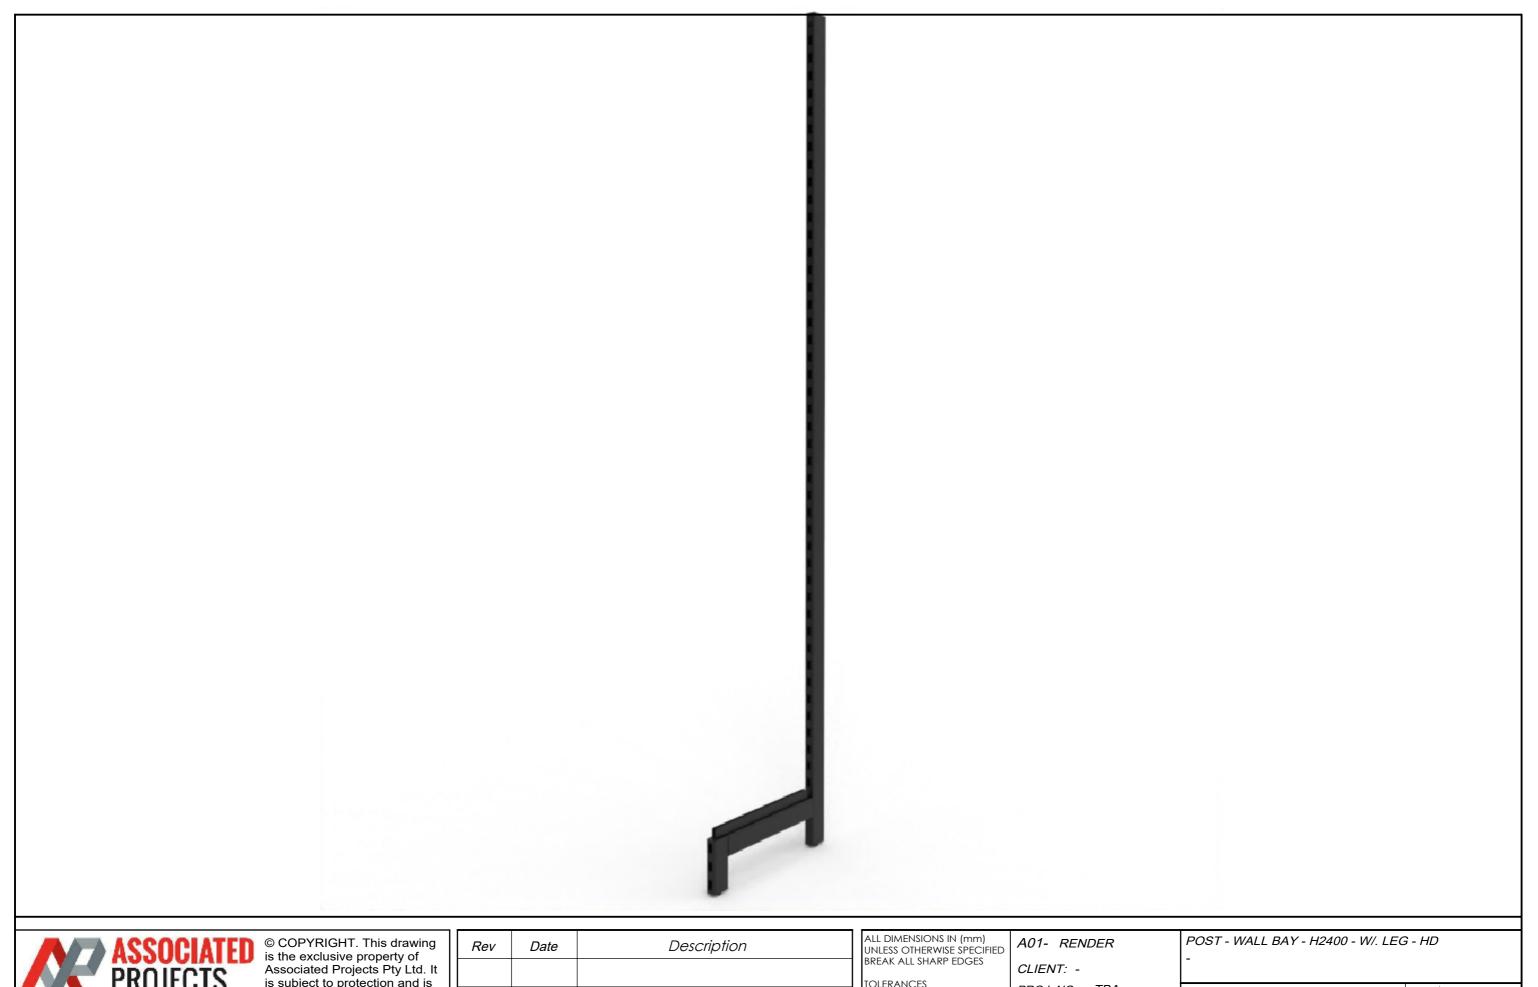

MAT'L: MILD STEEL
Page 2

POST - WALL BAY - H2400 - W/. LEG - HD

 PRODUCT CODE: RFA2302

 Date:
 2/10/2023

 Drawn by
 DH
 DO NOT SCALE

 Checked by
 NP
 Scale@A3
 1:1