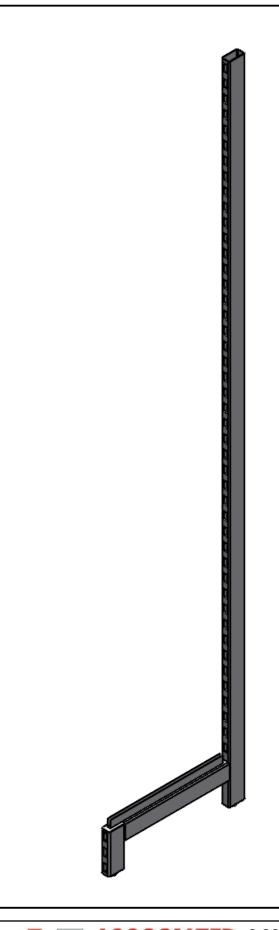

MAT'L: MILD STEEL
Page 2

POST - WALL BAY - H2400 - W/. LEG - HD

 PRODUCT CODE: RFA2302

 Date:
 2/10/2023

 Drawn by
 DH
 DO NOT SCALE

 Checked by
 NP
 Scale@A3
 1:1