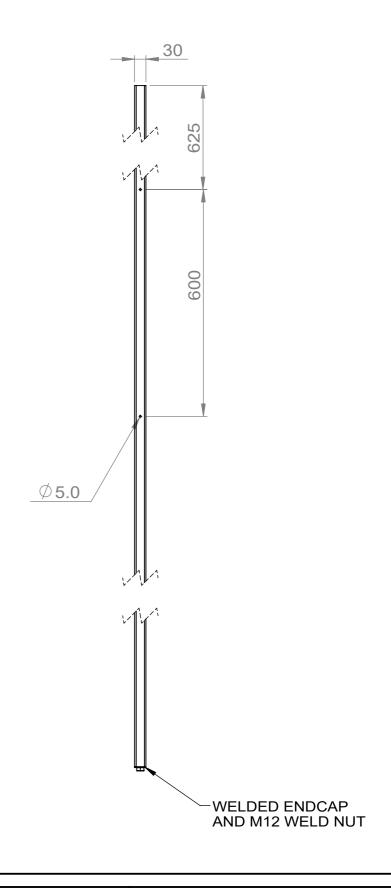

MAT'L: MILD STEEL
Page 2

POST - WALL BAY - H2400 - W/. LEG - HD

 PRODUCT CODE: RFA2302

 Date:
 2/10/2023

 Drawn by
 DH
 DO NOT SCALE

 Checked by
 NP
 Scale@A3
 1:1