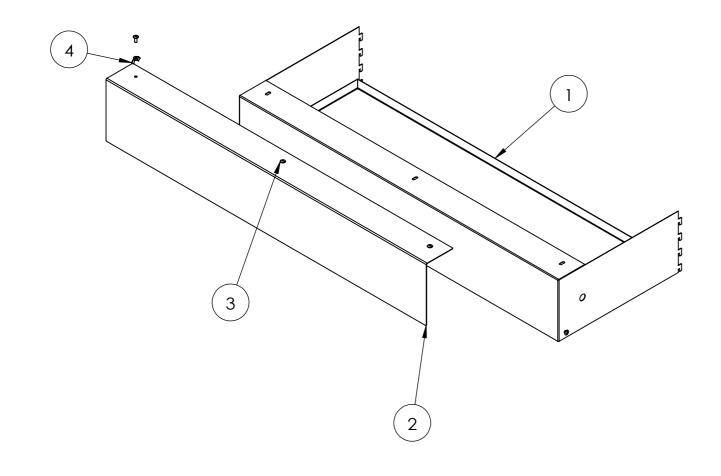

|                                                           | © COPYRIGHT. This drawing is the exclusive property of             | Rev | Date | Description | ALL DIMENSIONS IN (mm)<br>UNLESS OTHERWISE SPECIFIED | A05- EXPLODED VIEW | ľ |
|-----------------------------------------------------------|--------------------------------------------------------------------|-----|------|-------------|------------------------------------------------------|--------------------|---|
| DDOILOTO                                                  | Associated Projects Pty Ltd. It<br>is subject to protection and is |     |      |             | BREAK ALL SHARP EDGES                                | CLIENT: RFA        |   |
|                                                           | strictly confidential.                                             |     |      |             | TOLERANCES<br>(BEFORE PAINTING                       | PROJ. NO.: TBA     | F |
| T 03 8787 3000 F 03 8787 3025                             | Reproduction in whole or in<br>part is prohibited without          |     |      |             | & AFTER PLATING)<br>X ± 1.00                         | FINISH: CUSTOMISED | Ľ |
| 48-58 Cyber Loop, Dandenong South<br>VIC 3175 (AUSTRALIA) | obtaining prior permission in                                      |     |      |             | X.X ± 0.50<br>X.XX ± 0.10                            | MAT'L: MILD STEEL  | Ľ |
|                                                           | writing from the proprietor.                                       |     |      |             | ANGLES ± 0.5°                                        | Page 5             | 0 |

|             |                 |                                                               | 1                  |      |
|-------------|-----------------|---------------------------------------------------------------|--------------------|------|
| ITEM<br>NO. | PRODUCT<br>CODE | DESCRIPTION                                                   | FINISH             | QTY. |
| 1           |                 | PELMET - W1200XH200XD450 - CLIPS INTO<br>POSTS                | P/C MATTE<br>BLACK | 1    |
| 2           | RFA2149         | PELMET COVER - W1200XH200 - CUSTOM<br>COLOUR (TO SUIT CLIENT) | CUSTOMISED         | 1    |
| 3           |                 | M6 x 16mm BUTTON HEAD SCREW                                   |                    | 5    |
| 4           |                 | M6 WING NUT                                                   |                    | 5    |