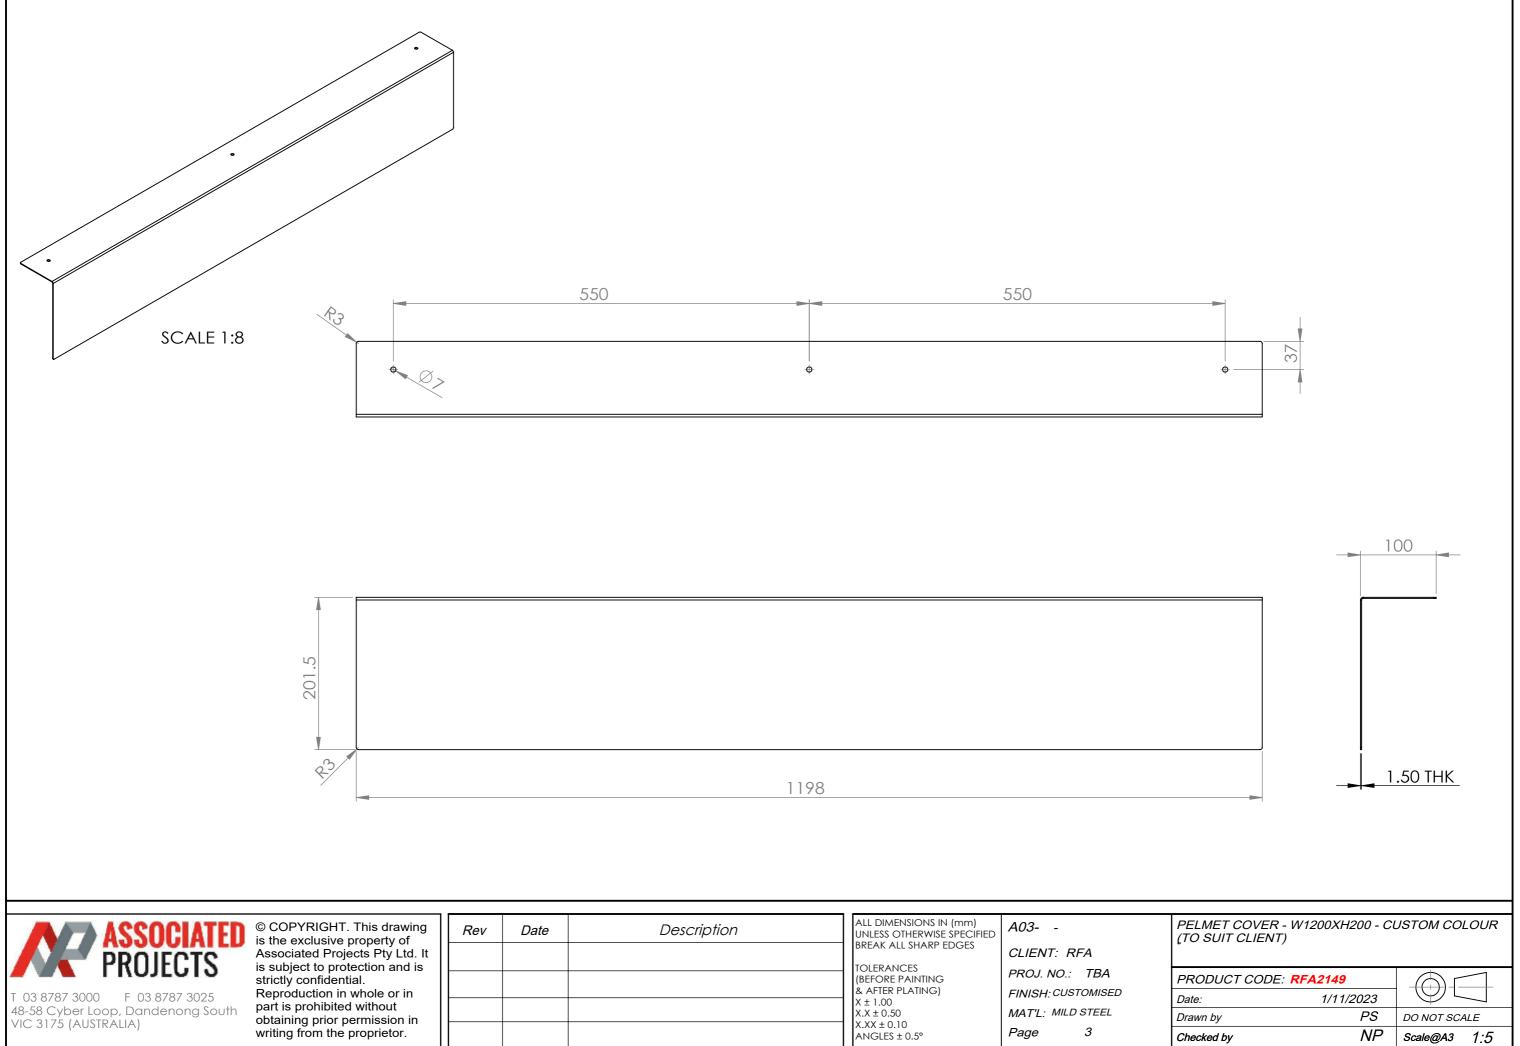

| ASSOCIATED                                                | © COPYRIGHT. This drawing is the exclusive property of             | Rev | Date | ALL DIMENSIONS IN (mm)<br>UNLESS OTHERWISE SPECIFIED | A03                |
|-----------------------------------------------------------|--------------------------------------------------------------------|-----|------|------------------------------------------------------|--------------------|
| PROJECTS                                                  | Associated Projects Pty Ltd. It<br>is subject to protection and is |     |      | BREAK ALL SHARP EDGES                                | CLIENT: RFA        |
|                                                           | strictly confidential.                                             |     |      | (BEFORE PAINTING                                     | PROJ. NO.: TBA     |
| T 03 8787 3000 F 03 8787 3025                             | Reproduction in whole or in                                        |     |      | & AFTER PLATING)<br>X ± 1.00                         | FINISH: CUSTOMISED |
| 48-58 Cyber Loop, Dandenong South<br>VIC 3175 (AUSTRALIA) | part is prohibited without<br>obtaining prior permission in        |     |      | X.X ± 0.50                                           | MAT'L: MILD STEEL  |
| VIC 5175 (AUSTRALIA)                                      | writing from the proprietor.                                       |     |      | X.XX ± 0.10<br>ANGLES ± 0.5°                         | Page 3             |

| PELMET COVER - W1200XH200 - CUSTOM COLOUR<br>(TO SUIT CLIENT) |      |              |  |  |  |  |  |  |
|---------------------------------------------------------------|------|--------------|--|--|--|--|--|--|
| PRODUCT CODE: RFA2149                                         |      |              |  |  |  |  |  |  |
| Date: 1/11/                                                   | 2023 |              |  |  |  |  |  |  |
| Drawn by                                                      | PS   | DO NOT SCALE |  |  |  |  |  |  |
| Checked by                                                    | NP   | Scale@A3 1:5 |  |  |  |  |  |  |