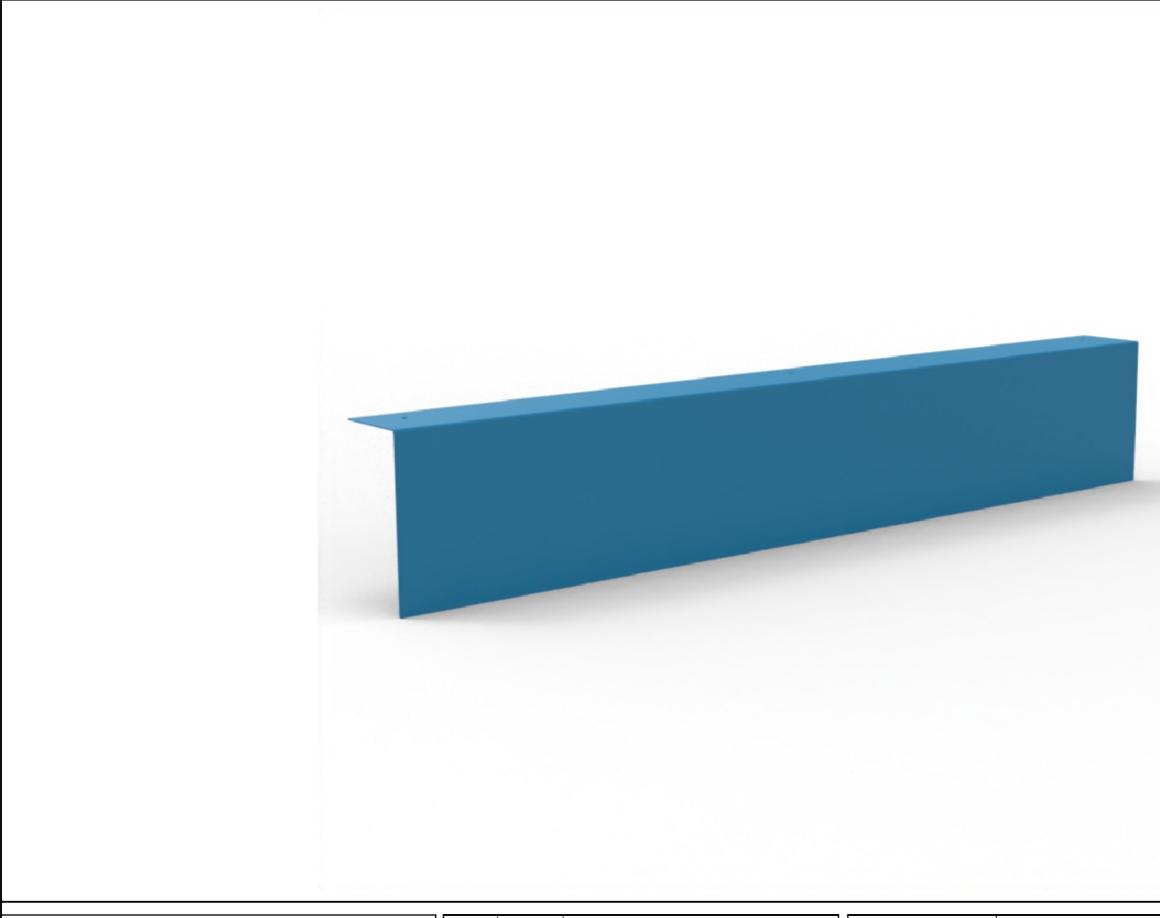

| ASSOCIATED                                                | © COPYRIGHT. This drawing is the exclusive property of             | Rev | Date | ALL DIMENSIONS IN (mm)<br>UNLESS OTHERWISE SPECIFIED | A03                |
|-----------------------------------------------------------|--------------------------------------------------------------------|-----|------|------------------------------------------------------|--------------------|
| PROJECTS                                                  | Associated Projects Pty Ltd. It<br>is subject to protection and is |     |      | BREAK ALL SHARP EDGES                                | CLIENT: RFA        |
|                                                           | strictly confidential.                                             |     |      | (BEFORE PAINTING                                     | PROJ. NO.: TBA     |
| T 03 8787 3000 F 03 8787 3025                             | Reproduction in whole or in                                        |     |      | & AFTER PLATING)<br>X ± 1.00                         | FINISH: CUSTOMISED |
| 48-58 Cyber Loop, Dandenong South<br>VIC 3175 (AUSTRALIA) | part is prohibited without<br>obtaining prior permission in        |     |      | X.X ± 0.50                                           | MAT'L: MILD STEEL  |
| VIC 5175 (AUSTRALIA)                                      | writing from the proprietor.                                       |     |      | X.XX ± 0.10<br>ANGLES ± 0.5°                         | Page 3             |

| PELMET COVER - W1200XH200 - CUSTOM COLOUR<br>(TO SUIT CLIENT) |      |              |  |  |  |  |  |  |
|---------------------------------------------------------------|------|--------------|--|--|--|--|--|--|
| PRODUCT CODE: RFA2149                                         |      |              |  |  |  |  |  |  |
| Date: 1/11/                                                   | 2023 |              |  |  |  |  |  |  |
| Drawn by                                                      | PS   | DO NOT SCALE |  |  |  |  |  |  |
| Checked by                                                    | NP   | Scale@A3 1:5 |  |  |  |  |  |  |