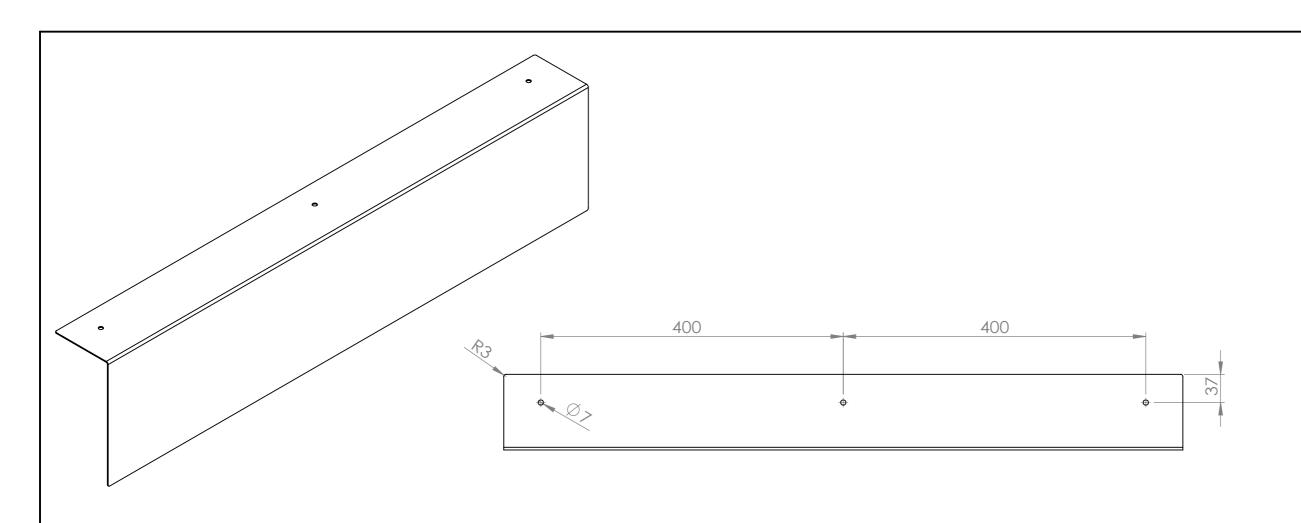

TOLERANCES
(BEFORE PAINTING)
& AFTER PLATING)
X ± 1.00
X.X ± 0.50
X.XX ± 0.10
ANGLES ± 0.5°

A03- -

CLIENT: RFA
PROJ. NO.: TBA
FINISH: CUSTOMISED

MAT'L: MILD STEEL
Page 3

PELMET COVER - W900XH200 - CUSTOM COLOUR (TO SUIT CLIENT)

| ITEM<br>NO. | PRODUCT<br>CODE | DESCRIPTION                                                  | FINISH             | QTY. |
|-------------|-----------------|--------------------------------------------------------------|--------------------|------|
| 1           | RFA2145         | PELMET - W900XH200XD450 - CLIPS INTO POSTS                   | P/C MATTE<br>BLACK | 1    |
| 2           | RFA2148         | PELMET COVER - W900XH200 - CUSTOM<br>COLOUR (TO SUIT CLIENT) | CUSTOMISED         | 1    |
| 3           |                 | M6 x 16mm BUTTON HEAD SCREW                                  |                    | 5    |
| 4           |                 | M6 WING NUT                                                  |                    | 5    |