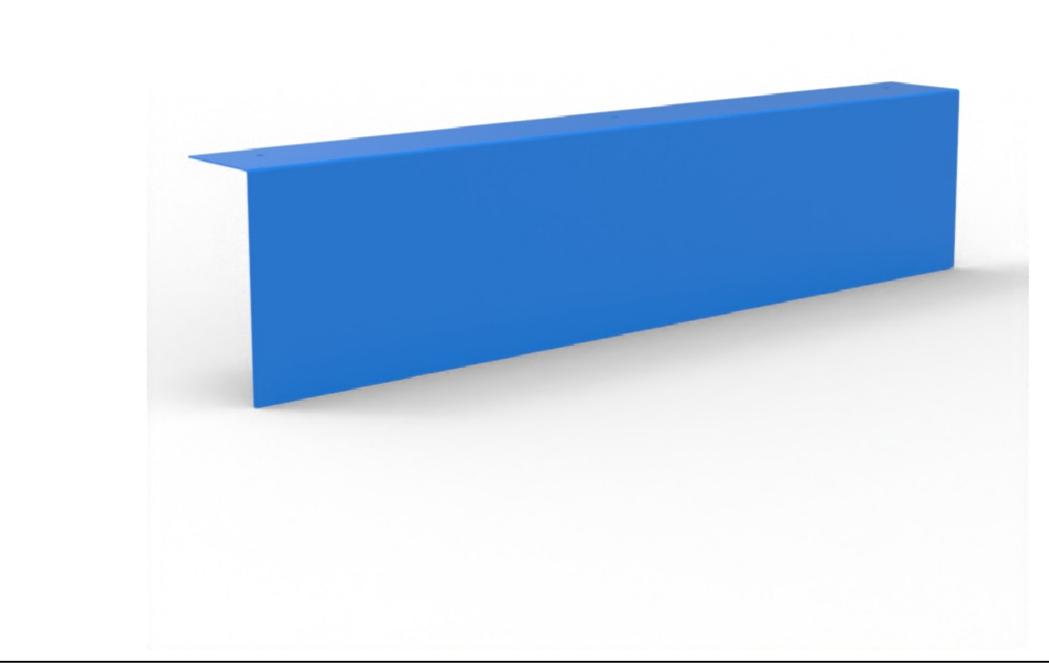

ALL DIMENSIONS IN (mm) UNLESS OTHERWISE SPECIFIED BREAK ALL SHARP EDGES

TOLERANCES
(BEFORE PAINTING)
& AFTER PLATING)
X ± 1.00
X.X ± 0.50
X.XX ± 0.10
ANGLES ± 0.5°

A01- RENDER

CLIENT: RFA
PROJ. NO.: TBA
FINISH: CUSTOMISED

MAT'L: MILD STEEL
Page 1

PELMET COVER - W900XH200 - CUSTOM COLOUR (TO SUIT CLIENT)