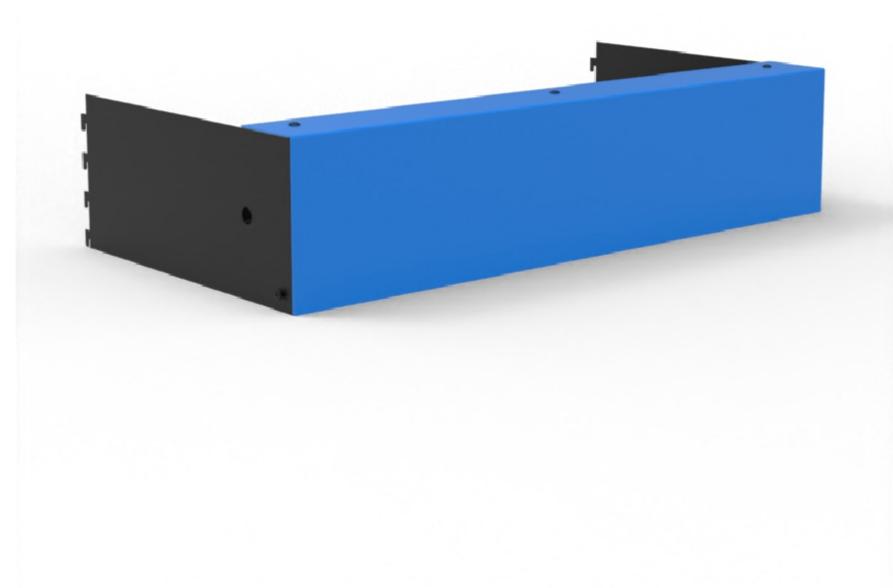

TOLERANCES
(BEFORE PAINTING)
& AFTER PLATING)
X ± 1.00
X.X ± 0.50
X.XX ± 0.10
ANGLES ± 0.5°

A02- RENDER

CLIENT: RFA
PROJ. NO.: TBA
FINISH: CUSTOMISED

MAT'L: MILD STEEL
Page 2

PELMET COVER - W900XH200 - CUSTOM COLOUR (TO SUIT CLIENT)

T 03 8787 3000 F 03 8787 3025 48-58 Cyber Loop, Dandenong South VIC 3175 (AUSTRALIA)

© COPYRIGHT. This drawing is the exclusive property of Associated Projects Pty Ltd. It is subject to protection and is strictly confidential. Reproduction in whole or in part is prohibited without obtaining prior permission in writing from the proprietor.