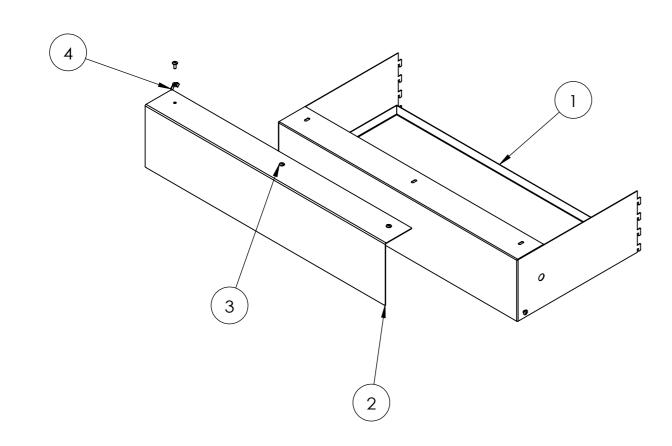

| ITEM<br>NO. | PRODUCT<br>CODE | DESCRIPTION                                                  | FINISH             | QTY. |
|-------------|-----------------|--------------------------------------------------------------|--------------------|------|
| 1           | RFA2145         | PELMET - W900XH200XD450 - CLIPS INTO POSTS                   | P/C MATTE<br>BLACK | 1    |
| 2           | RFA2148         | PELMET COVER - W900XH200 - CUSTOM<br>COLOUR (TO SUIT CLIENT) | CUSTOMISED         | 1    |
| 3           |                 | M6 x 16mm BUTTON HEAD SCREW                                  |                    | 5    |
| 4           |                 | M6 WING NUT                                                  |                    | 5    |

ALL DIMENSIONS IN (mm) UNLESS OTHERWISE SPECIFIED BREAK ALL SHARP EDGES

TOLERANCES
BEFORE PAINTING
& AFTER PLATING)
(± 1.00
(.X ± 0.50
(.XX ± 0.10
ANGLES ± 0.5°

A05- EXPLODED VIEW

CLIENT: RFA
PROJ. NO.: TBA
FINISH: CUSTOMISED
MAT'L: MILD STEEL
Page 5

ED

PELMET COVER - W900XH200 - CUSTOM COLOUR (TO SUIT CLIENT)