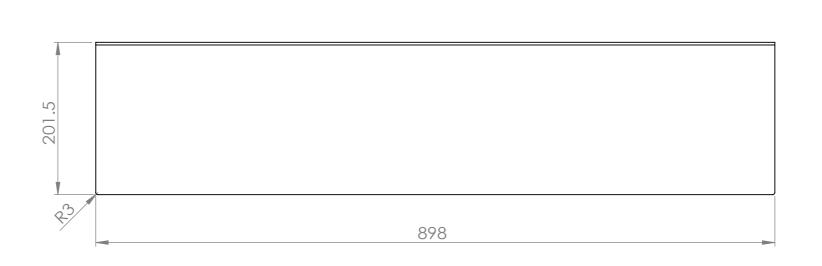

ALL DIMENSIONS IN (mm) UNLESS OTHERWISE SPECIFIED BREAK ALL SHARP EDGES

TOLERANCES
BEFORE PAINTING
& AFTER PLATING)
(± 1.00
(.X ± 0.50
(.XX ± 0.10
ANGLES ± 0.5°

A05- EXPLODED VIEW

CLIENT: RFA
PROJ. NO.: TBA
FINISH: CUSTOMISED
MAT'L: MILD STEEL
Page 5

ED

PELMET COVER - W900XH200 - CUSTOM COLOUR (TO SUIT CLIENT)