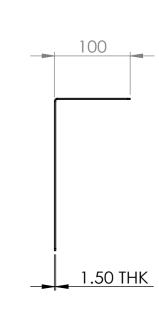

MAT'L: MILD STEEL
Page 1

PELMET COVER - W900XH200 - CUSTOM COLOUR (TO SUIT CLIENT)

ED

PELMET COVER - W900XH200 - CUSTOM COLOUR (TO SUIT CLIENT)