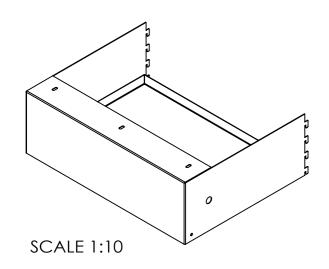

| PRODUCT CODE: | PRODUCT CODE: <b>RFA2144</b> |              |     |
|---------------|------------------------------|--------------|-----|
| Date:         | 1/11/2023                    |              |     |
| Drawn by      | DH                           | DO NOT SCALE |     |
| Checked by    | NP                           | Scale@A3     | 1:5 |