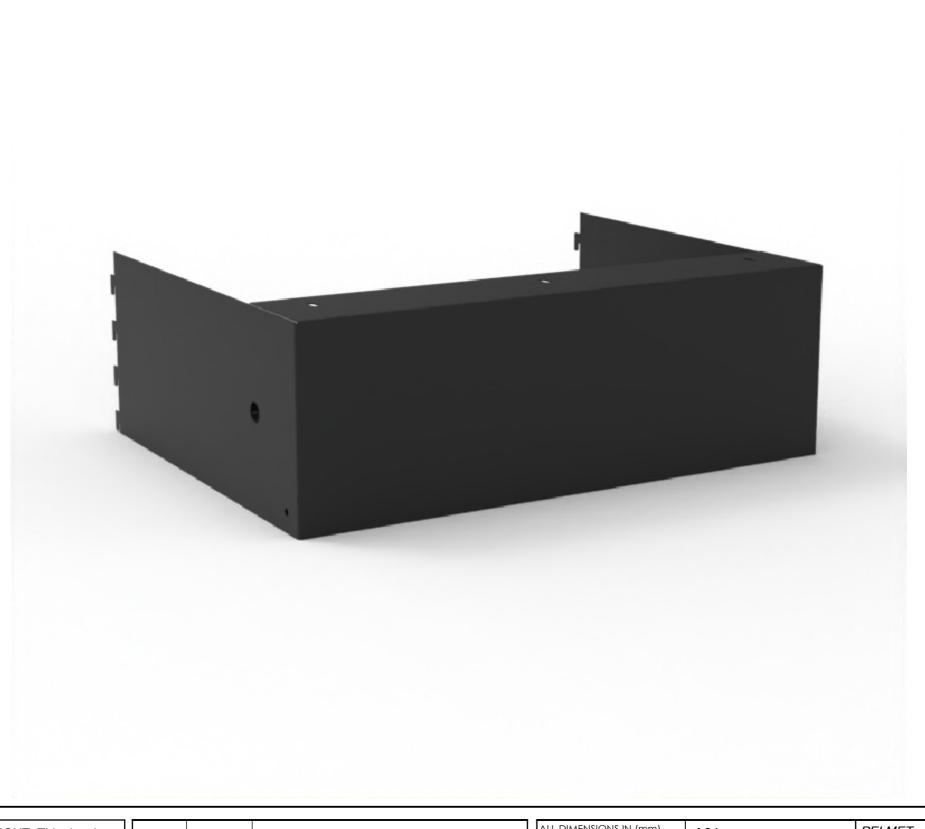

FINISH: P/C MATTE BLACK
MAT'L: MILD STEEL
Page 1

PELMET - W600XH200XD450 - CLIPS INTO POSTS -

 PRODUCT CODE: RFA2144

 Date:
 1/11/2023

 Drawn by
 DH
 DO NOT SCALE

 Checked by
 NP
 Scale@A3
 1:10

T 03 8787 3000 F 03 8787 3025 48-58 Cyber Loop, Dandenong South VIC 3175 (AUSTRALIA)