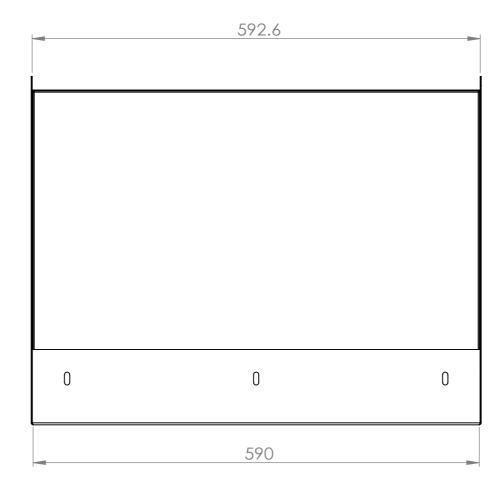

| PRODUCT CODE: | PRODUCT CODE: <b>RFA2144</b> |              |     |
|---------------|------------------------------|--------------|-----|
| Date:         | 1/11/2023                    |              |     |
| Drawn by      | DH                           | DO NOT SCALE |     |
| Checked by    | NP                           | Scale@A3     | 1:5 |