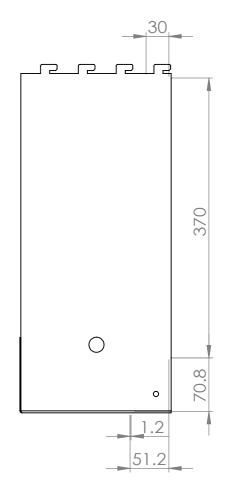

| PRODUCT CODE: | PRODUCT CODE: <b>RFA2144</b> |              |     |
|---------------|------------------------------|--------------|-----|
| Date:         | 1/11/2023                    |              |     |
| Drawn by      | DH                           | DO NOT SCALE |     |
| Checked by    | NP                           | Scale@A3     | 1:5 |