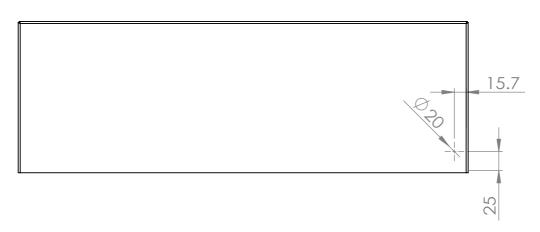

TOLERANCES
(BEFORE PAINTING)
& AFTER PLATING)
X ± 1.00
X.X ± 0.50
X.XX ± 0.10
ANGLES ± 0.5°

A02- CLIENT

CLIENT: RFA

PROJ. NO.: TBA

FINISH: P/C MATTE BLACK

MAT'I · MILD STEEL

MAT'L: MILD STEEL
Page 2

PELMET - W600XH200XD450 - CLIPS INTO POSTS

| PRODUCT CODE: | PRODUCT CODE: <b>RFA2144</b> |              |     |
|---------------|------------------------------|--------------|-----|
| Date:         | 1/11/2023                    |              |     |
| Drawn by      | DH                           | DO NOT SCALE |     |
| Checked by    | NP                           | Scale@A3     | 1:5 |