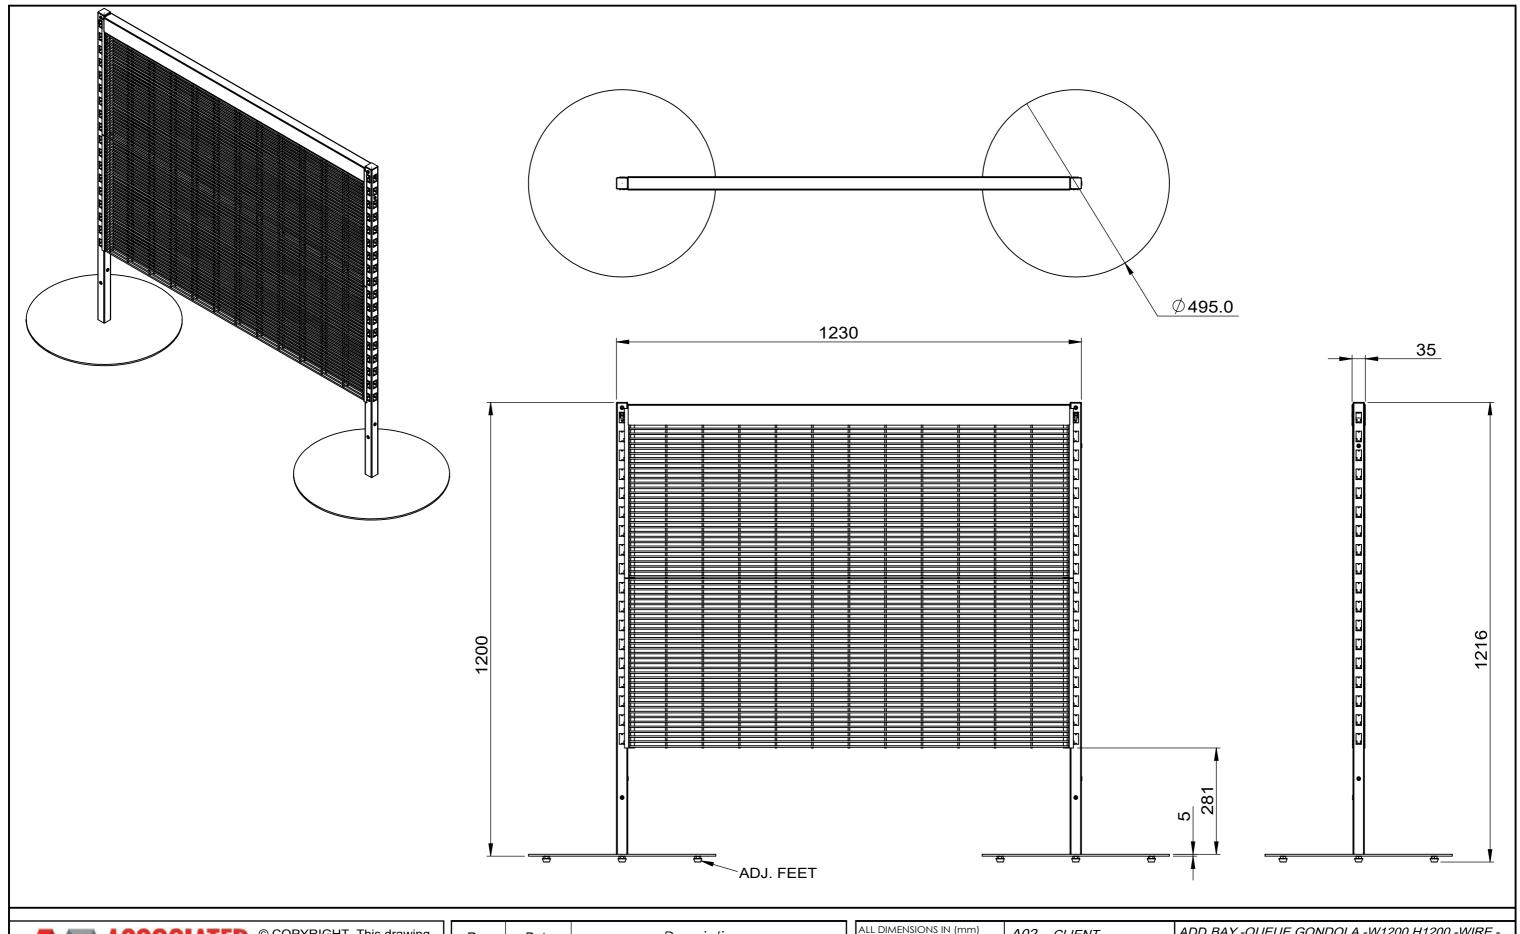

ALL DIMENSIONS IN (mm) UNLESS OTHERWISE SPECIFIED BREAK ALL SHARP EDGES

TOLERANCES
(BEFORE PAINTING)
& AFTER PLATING)
X ± 1.00
X.X ± 0.50
X.XX ± 0.10
ANGLES ± 0.5°

A02- CLIENT

CLIENT: -

PROJ. NO.: TBA FINISH: P/C MATTE BLACK

MAT'L: VARIOUS
Page 2

ADD BAY -QUEUE GONDOLA -W1200 H1200 -WIRE -PANELS

| PRODUCT CODE: RFA2133 |            |           | $\overline{1}$ |
|-----------------------|------------|-----------|----------------|
| Date:                 | 24/10/2023 |           | $\neg$         |
| Drawn by              | DH         | DO NOT SC | ALE            |
| Checked by            | NP         | Scale@A3  | 1:10           |