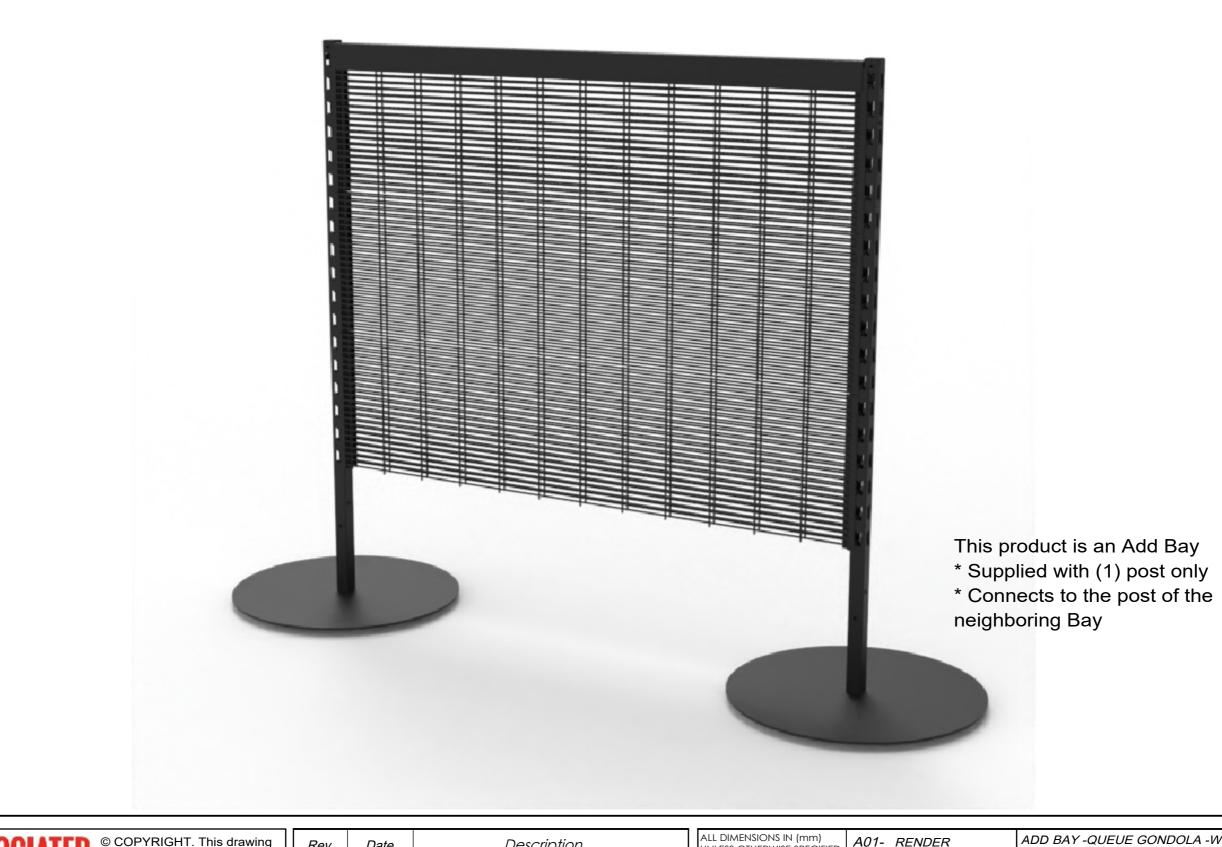

TOLERANCES (BEFORE PAINTING & AFTER PLATING) X ± 1.00 X.X ± 0.50 X.XX ± 0.10 ANGLES ± 0.5°

A01- RENDER

CLIENT: -

PROJ. NO.: TBA FINISH: P/C MATTE BLACK

MAT'L: VARIOUS Page

ADD BAY -QUEUE GONDOLA -W1200 H1200 -WIRE -**PANELS** 