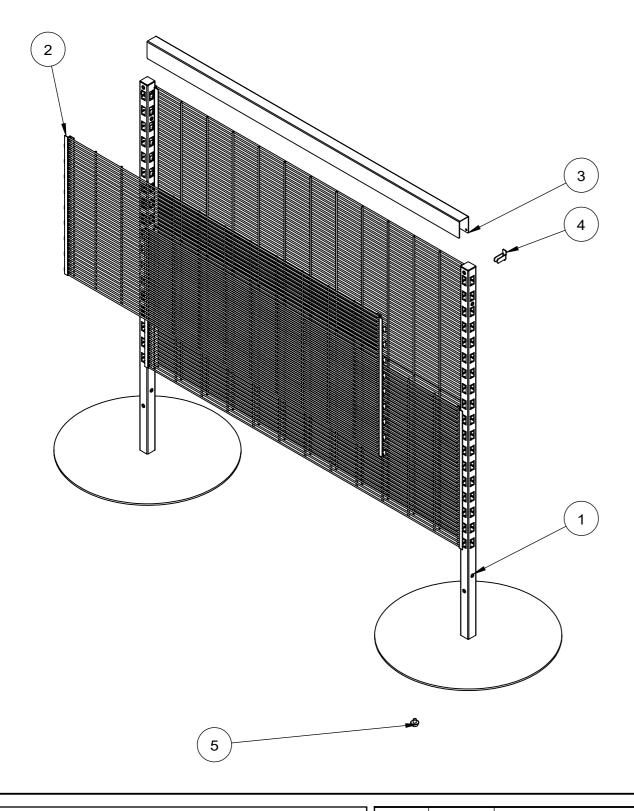

ALL DIMENSIONS IN (mm)
UNLESS OTHERWISE SPECIFIED
BREAK ALL SHARP EDGES

TOLERANCES
(BEFORE PAINTING)
& AFTER PLATING)
X ± 1.00
X.X ± 0.50
X.XX ± 0.10
ANGLES ± 0.5°

A04- EXPLODED VIEW

CLIENT: -PROJ. NO.: 7

PROJ. NO.: TBA FINISH: P/C MATTE BLACK MAT'L: VARIOUS

MAT'L: VARIOUS
Page 4

ADD BAY -QUEUE GONDOLA -W1200 H1200 -WIRE -PANELS

| PRODUCT CODE: RFA |            |              |        |
|-------------------|------------|--------------|--------|
| Date:             | 24/10/2023 |              | $\neg$ |
| Drawn by          | DH         | DO NOT SCALE |        |
| Checked by        | NP         | Scale@A3     | 1:10   |

| ITEM<br>NO. | PRODUCT<br>CODE | DESCRIPTION                                     | FINISH          | QTY. |
|-------------|-----------------|-------------------------------------------------|-----------------|------|
| 1           | RFA2701         | POST - QUEUE GONDOLA                            | P/C MATTE BLAKC | 2    |
| 2           | RFA2360         | WIRE MESH PANEL - CLIP IN<br>PANEL - W1200XH450 | P/C MATTE BLACK | 4    |
| 3           | RFA2724         | QUEUE GONDOLA - TOP CAP                         | P/C MATTE BLACK | 1    |
| 4           | RFA2726         | QUEUE GONDOLA - LOCKING<br>CLIP                 | P/C MATTE BLACK | 2    |
| 5           | -               | ADJ. FEET, M8 x6mm THD, BASE<br>OD25mm, 5mm THK | RAW             | 8    |