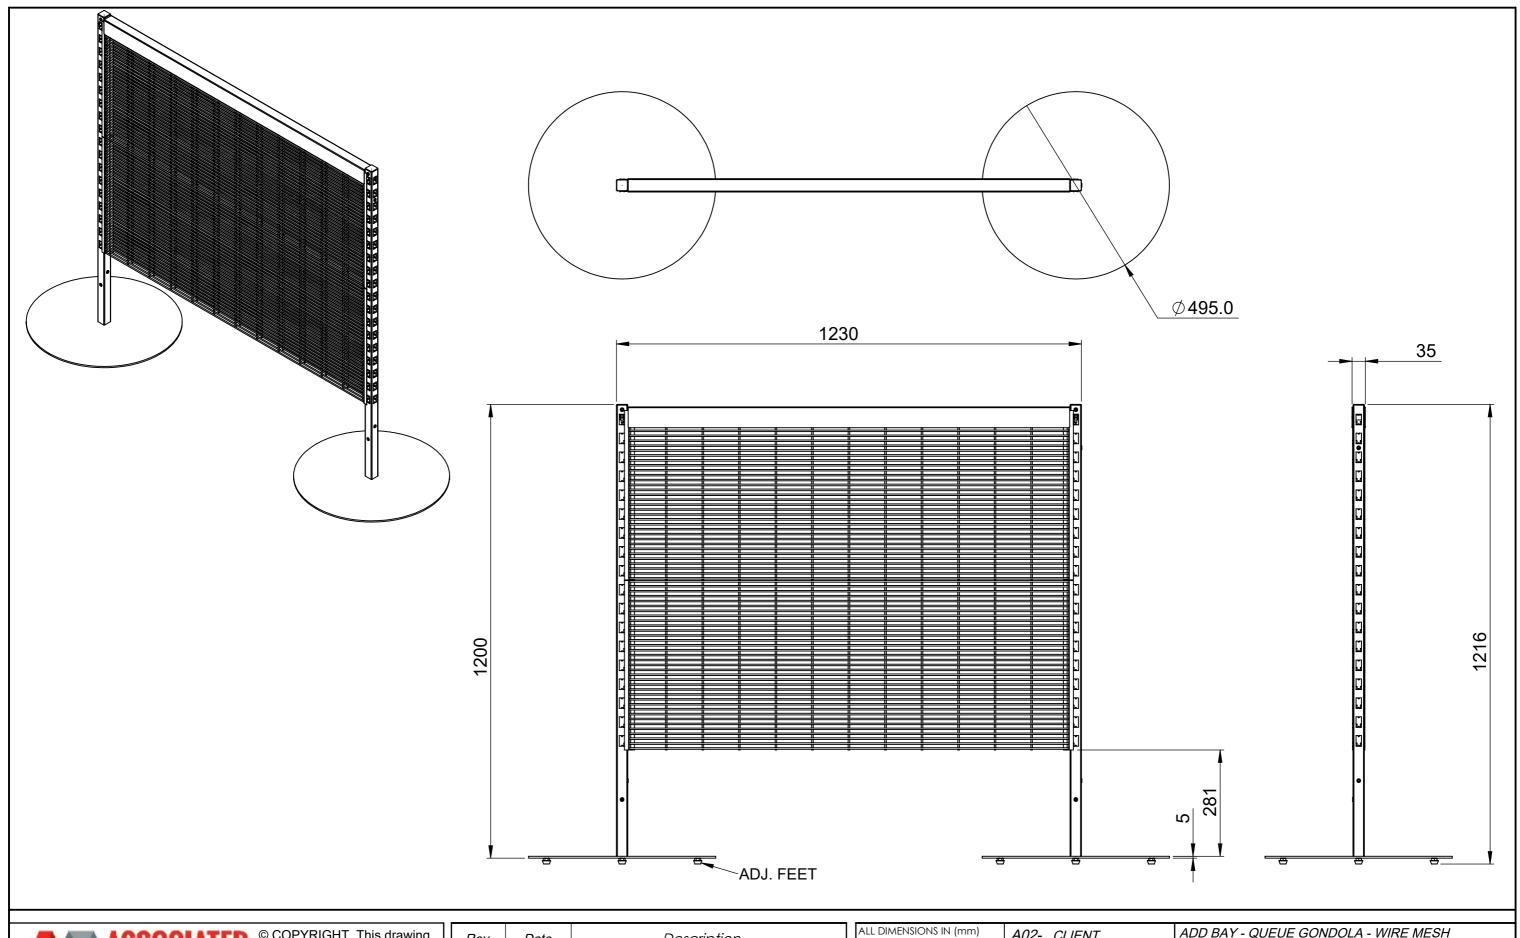

ALL DIMENSIONS IN (mm) UNLESS OTHERWISE SPECIFIED BREAK ALL SHARP EDGES

TOLERANCES (BEFORE PAINTING & AFTER PLATING)  $X \pm 1.00$ X.X ± 0.50 X.XX ± 0.10 ANGLES ± 0.5°

A02- CLIENT

CLIENT: -PROJ. NO.: TBA

FINISH: P/C PEARL WHITE MAT'L: VARIOUS

2

Page

ADD BAY - QUEUE GONDOLA - WIRE MESH W1200 x H1200

| PRODUCT CODE: R |            |            |        |
|-----------------|------------|------------|--------|
| Date:           | 12/07/2024 |            | $\neg$ |
| Drawn by        | DH         | DO NOT SCA | ALE    |
| Checked by      | NP         | Scale@A3   | 1:10   |