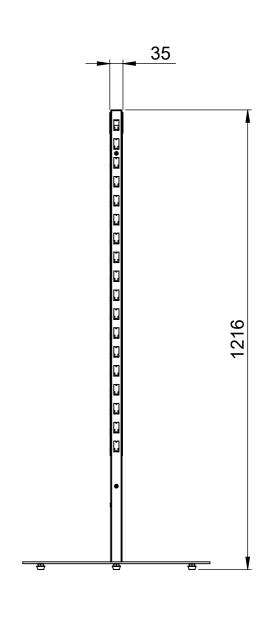

MAT'L: VARIOUS
Page 1

ADD BAY - QUEUE GONDOLA - WIRE MESH W1200 x H1200

 PRODUCT CODE: RFA2117

 Date:
 12/07/2024

 Drawn by
 DH
 DO NOT SCALE

 Checked by
 NP
 Scale@A3
 1:1

T 03 8787 3000 F 03 8787 3025 48-58 Cyber Loop, Dandenong South VIC 3175 (AUSTRALIA)

FINISH: P/C PEARL WHITE MAT'L: VARIOUS

2

Page

ADD BAY - QUEUE GONDOLA - WIRE MESH W1200 x H1200

| PRODUCT CODE: R |            |            |        |
|-----------------|------------|------------|--------|
| Date:           | 12/07/2024 |            | $\neg$ |
| Drawn by        | DH         | DO NOT SCA | ALE    |
| Checked by      | NP         | Scale@A3   | 1:10   |