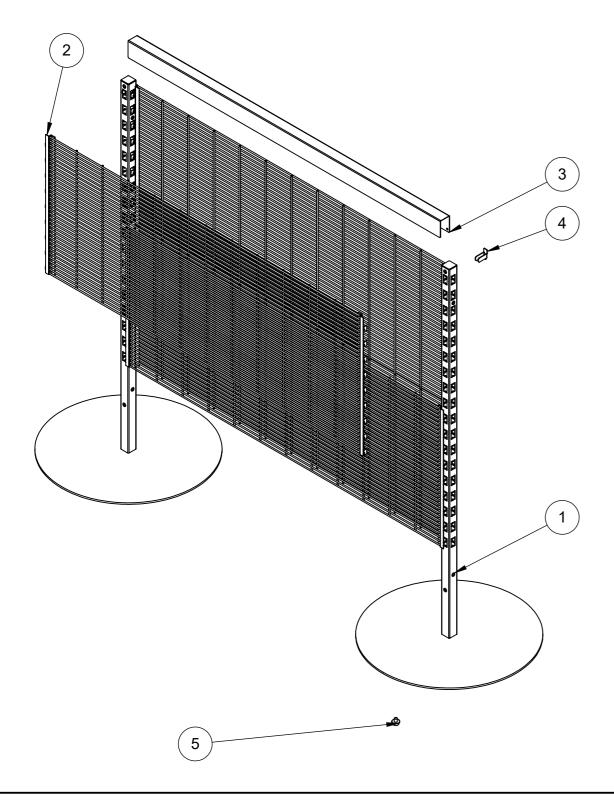

 PRODUCT CODE: RFA2117

 Date:
 12/07/2024

 Drawn by
 DH
 DO NOT SCALE

 Checked by
 NP
 Scale@A3
 1:10

|             |                 |                                                 | •               |      |
|-------------|-----------------|-------------------------------------------------|-----------------|------|
| ITEM<br>NO. | PRODUCT<br>CODE | DESCRIPTION                                     | FINISH          | QTY. |
| 1           | RFA2700         | RFA2700 QG POST                                 | P/C PEARL WHITE | 2    |
| 2           | RFA2757         | WIRE MESH PANEL - CLIP IN PANEL -<br>W1200XH300 | P/C PEARL WHITE | 4    |
| 3           | RFA2723         | QUEUE GONDOLA - TOP CAP                         | P/C PEARL WHITE | 1    |
| 4           | RFA2725         | QUEUE GONDOLA - LOCKING CLIP                    | P/C PEARL WHITE | 2    |
| 5           | -               | ADJ. FEET, M8 x6mm THD, BASE<br>OD25mm, 5mm THK | RAW             | 8    |

MAT'L: VARIOUS
Page 4

ADD BAY - QUEUE GONDOLA - WIRE MESH

 PRODUCT CODE: RFA2117

 Date:
 12/07/2024

 Drawn by
 DH
 DO NOT SCALE

 Checked by
 NP
 Scale@A3
 1:10