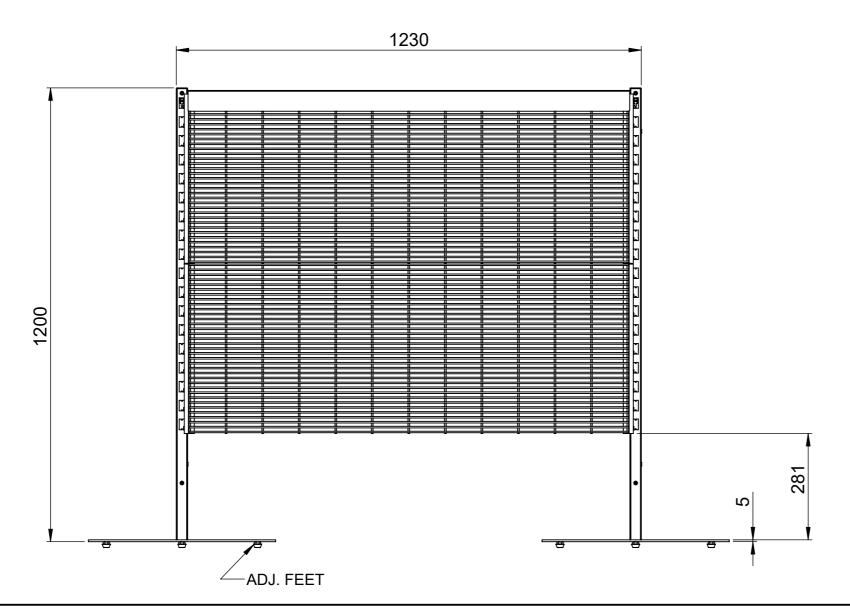

ALL DIMENSIONS IN (mm) UNLESS OTHERWISE SPECIFIED BREAK ALL SHARP EDGES

TOLERANCES (BEFORE PAINTING & AFTER PLATING)  $X \pm 1.00$ X.X ± 0.50 X.XX ± 0.10 ANGLES ± 0.5°

A02- CLIENT

CLIENT: -PROJ. NO.: TBA

FINISH: P/C PEARL WHITE MAT'L: VARIOUS

2

Page

ADD BAY - QUEUE GONDOLA - WIRE MESH W1200 x H1200

| PRODUCT CODE: R |            |            |        |
|-----------------|------------|------------|--------|
| Date:           | 12/07/2024 |            | $\neg$ |
| Drawn by        | DH         | DO NOT SCA | ALE    |
| Checked by      | NP         | Scale@A3   | 1:10   |