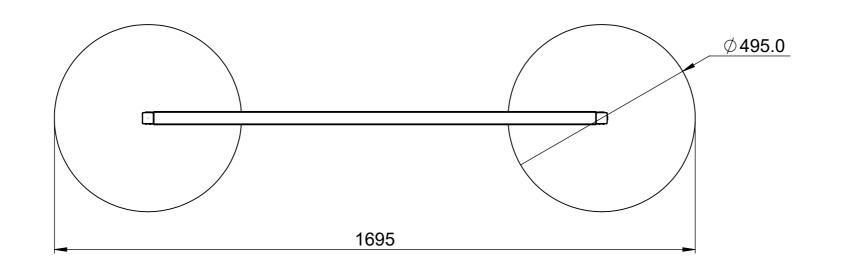

ALL DIMENSIONS IN (mm) UNLESS OTHERWISE SPECIFIED BREAK ALL SHARP EDGES

TOLERANCES (BEFORE PAINTING & AFTER PLATING)  $X \pm 1.00$ X.X ± 0.50 X.XX ± 0.10 ANGLES ± 0.5°

A02- CLIENT

CLIENT: -PROJ. NO.: TBA

FINISH: P/C PEARL WHITE MAT'L: VARIOUS

2

Page

ADD BAY - QUEUE GONDOLA - WIRE MESH W1200 x H1200

| PRODUCT CODE: R |            |            |        |
|-----------------|------------|------------|--------|
| Date:           | 12/07/2024 |            | $\neg$ |
| Drawn by        | DH         | DO NOT SCA | ALE    |
| Checked by      | NP         | Scale@A3   | 1:10   |