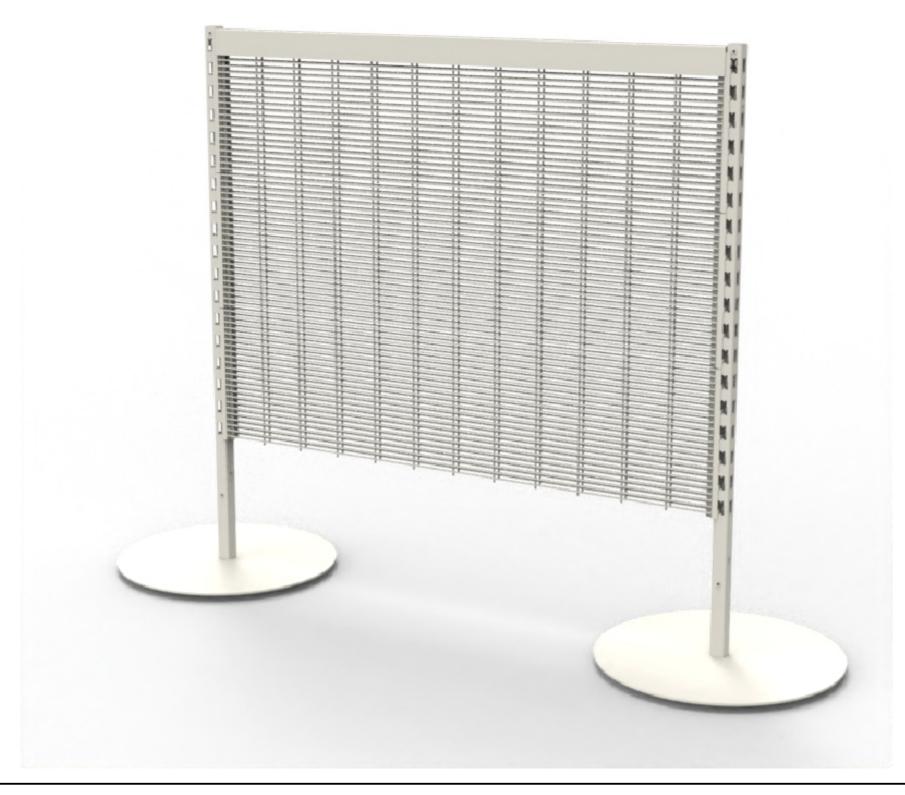

## This product is an Add Bay

\*Supplied with (1) post only \*Add Bay connects to the post of the neighboring Bay

MAT'L: VARIOUS
Page 1

ADD BAY - QUEUE GONDOLA - WIRE MESH W1200 x H1200

 PRODUCT CODE: RFA2117

 Date:
 12/07/2024

 Drawn by
 DH
 DO NOT SCALE

 Checked by
 NP
 Scale@A3
 1:1

T 03 8787 3000 F 03 8787 3025 48-58 Cyber Loop, Dandenong South VIC 3175 (AUSTRALIA)