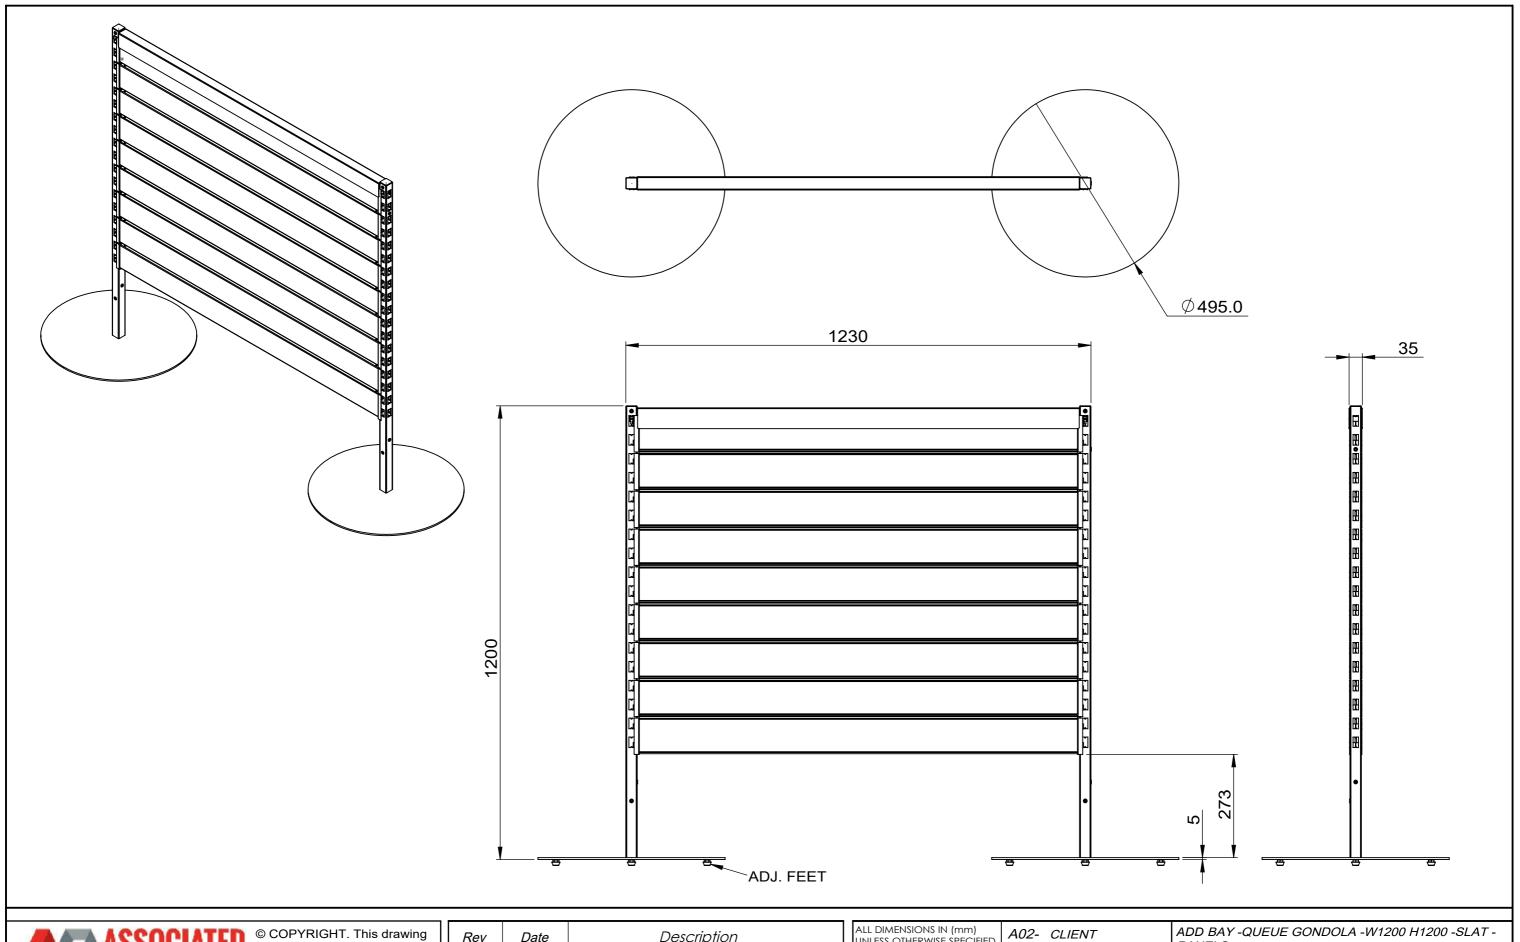

ALL DIMENSIONS IN (mm) UNLESS OTHERWISE SPECIFIED BREAK ALL SHARP EDGES

TOLERANCES (BEFORE PAINTING & AFTER PLATING) X ± 1.00 X.X ± 0.50 X.XX ± 0.10 ANGLES ± 0.5°

CLIENT: -

PROJ. NO.: TBA FINISH: P/C PEARL WHITE

MAT'L: VARIOUS 2 Page

**PANELS** 

| PRODUCT CODE: RI |            | $\overline{1}$ |      |
|------------------|------------|----------------|------|
| Date:            | 18/10/2023 |                |      |
| Drawn by         | DH         | DO NOT SCALE   |      |
| Checked by       | NP         | Scale@A3       | 1:10 |