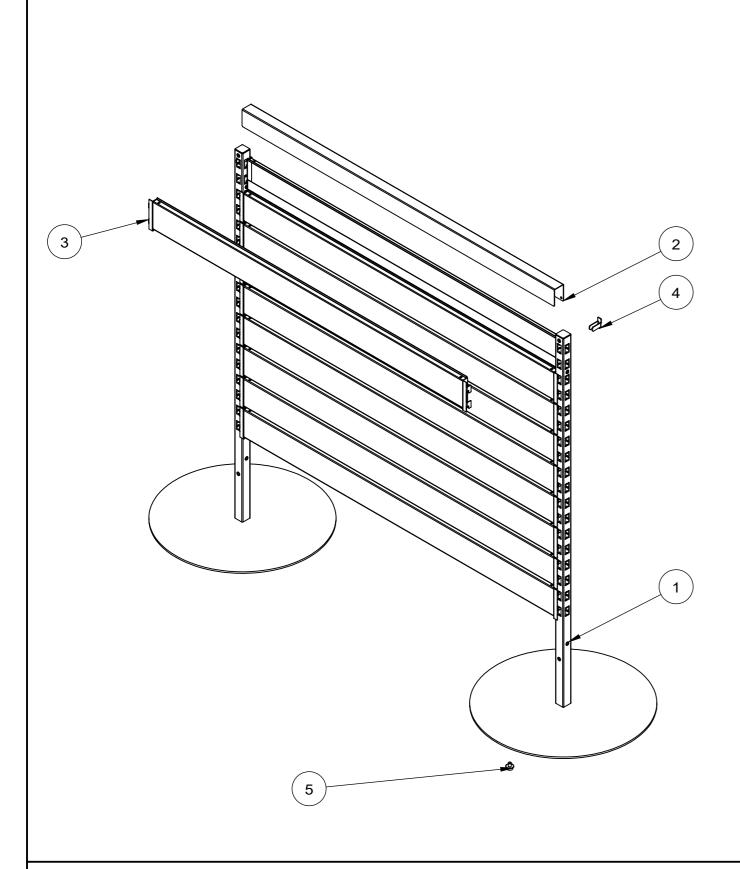

| ITEM<br>NO. | PRODUCT<br>CODE | DESCRIPTION                                     | FINISH              | QTY. |
|-------------|-----------------|-------------------------------------------------|---------------------|------|
| 1           | RFA2700         | POST - QUEUE GONDOLA                            | P/C PEARL<br>WHITE  | 2    |
| 2           | RFA2725         | QUEUE GONDOLA - TOP CAP                         | P/C PEARL<br>WHITE  | 1    |
| 3           | RFA2755         | CLIP IN PANEL - W1200XH100 - SLAT WALL          | P/C PEARL<br>WHITE  | 18   |
| 4           | -               | LOCKING CLLP                                    | SAME AS THE<br>POST | 2    |
| 5           | -               | ADJ. FEET, M8 x6mm THD, BASE OD25mm,<br>5mm THK | RAW                 | 8    |

ALL DIMENSIONS IN (mm) UNLESS OTHERWISE SPECIFIED BREAK ALL SHARP EDGES

TOLERANCES (BEFORE PAINTING & AFTER PLATING) X ± 1.00 X.X ± 0.50 X.XX ± 0.10 ANGLES ± 0.5°

A04- EXPLODED VIEW

CLIENT: -

PROJ. NO.: TBA FINISH: P/C PEARL WHITE

MAT'L: VARIOUS Page

ADD BAY -QUEUE GONDOLA -W1200 H1200 -SLAT -**PANELS** 

| PRODUCT CODE: F | RFA2113    |            |        |
|-----------------|------------|------------|--------|
| Date:           | 18/10/2023 |            | $\neg$ |
| Drawn by        | DH         | DO NOT SCA | ALE    |
| Checked by      | NP         | Scale@A3   | 1:10   |