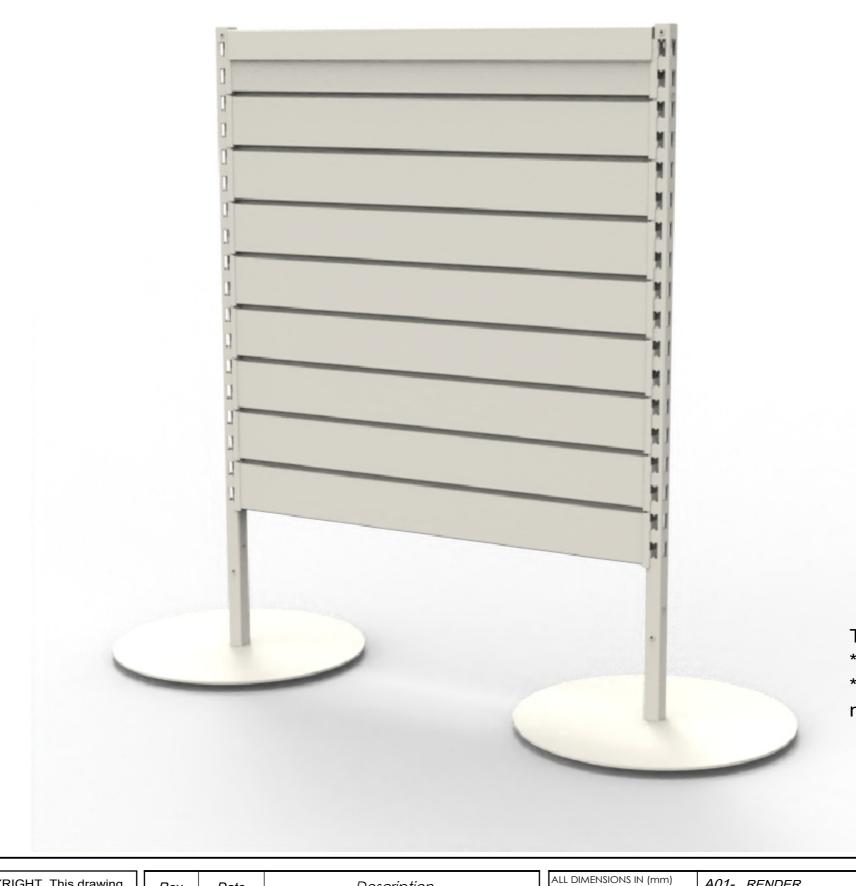

This product is an Add Bay

- \* Supplied with (1) post only
- \* Connects to the post of the neighboring Bay

T 03 8787 3000 F 03 8787 3025 48-58 Cyber Loop, Dandenong South VIC 3175 (AUSTRALIA)

© COPYRIGHT. This drawing is the exclusive property of Associated Projects Pty Ltd. It is subject to protection and is strictly confidence in the least income and the strictly confidence in the least income and the leas Reproduction in whole or in part is prohibited without obtaining prior permission in writing from the proprietor.

TOLERANCES (BEFORE PAINTING & AFTER PLATING) & AFIER PLATIN X ± 1.00 X.X ± 0.50 X.XX ± 0.10 ANGLES ± 0.5°

A01- RENDER

CLIENT: -

PROJ. NO.: TBA FINISH: P/C PEARL WHITE

MAT'L: VARIOUS Page

ADD BAY -QUEUE GONDOLA -W1200 H1200 -SLAT -**PANELS** 