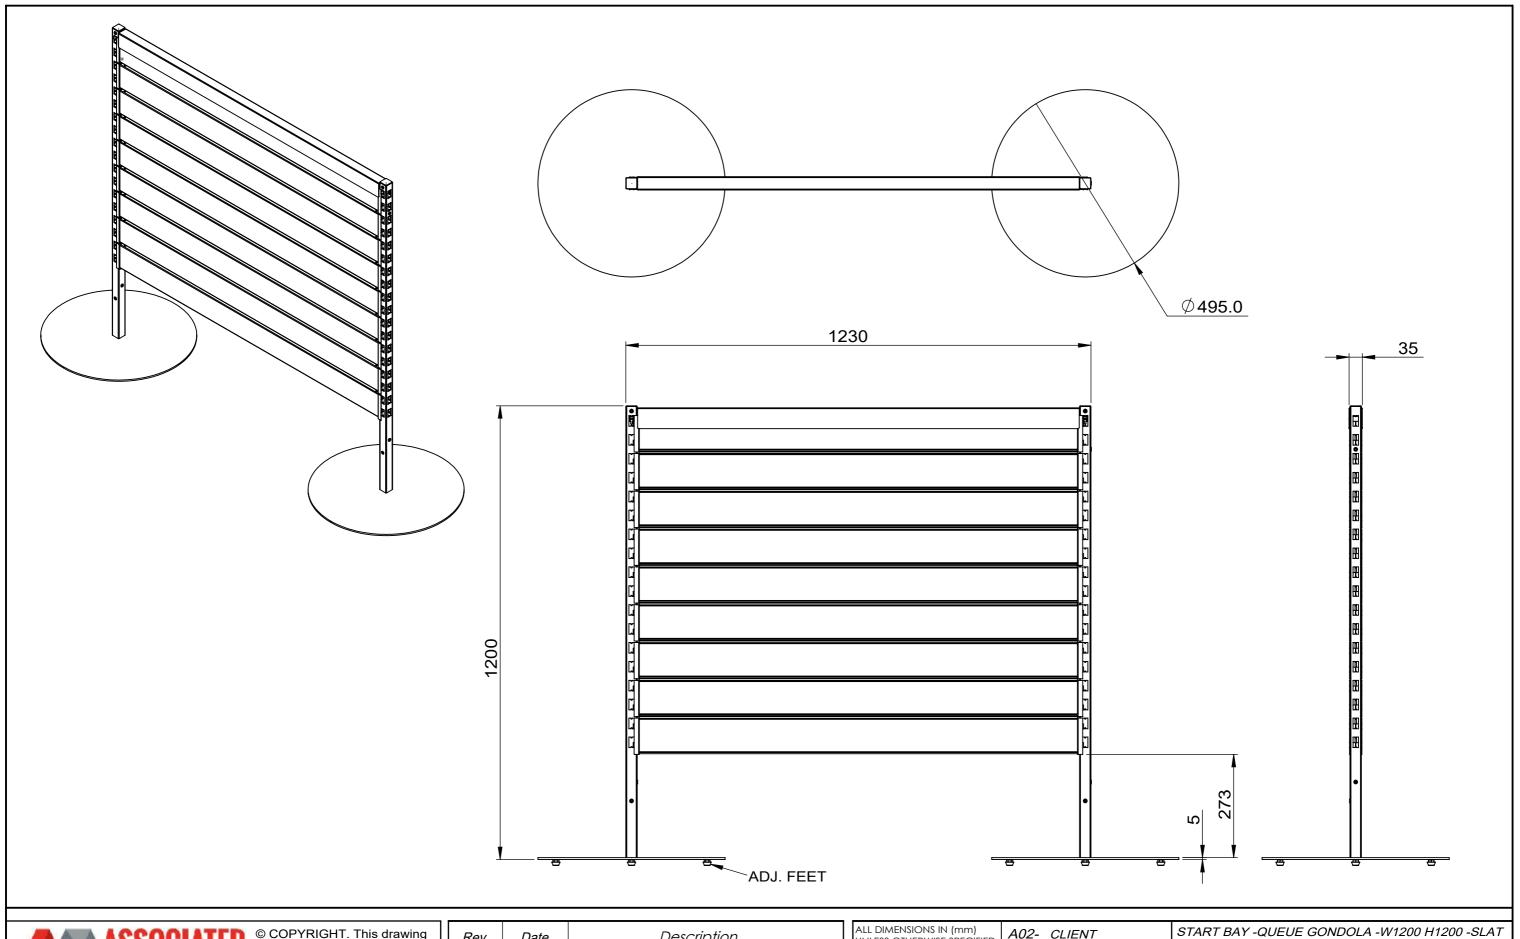

ALL DIMENSIONS IN (mm) UNLESS OTHERWISE SPECIFIED BREAK ALL SHARP EDGES

TOLERANCES (BEFORE PAINTING & AFTER PLATING) X ± 1.00 X.X ± 0.50 X.XX ± 0.10 ANGLES ± 0.5°

A02- CLIENT

CLIENT: -PROJ. NO.: TBA FINISH: P/C PEARL WHITE

MAT'L: VARIOUS 2 Page

**PANELS** 

| PRODUCT CODE: RI | FA2112     |              |        |  |
|------------------|------------|--------------|--------|--|
| Date:            | 18/10/2023 |              | $\neg$ |  |
| Drawn by         | DH         | DO NOT SCALE |        |  |
| Checked by       | NP         | Scale@A3     | 1:10   |  |