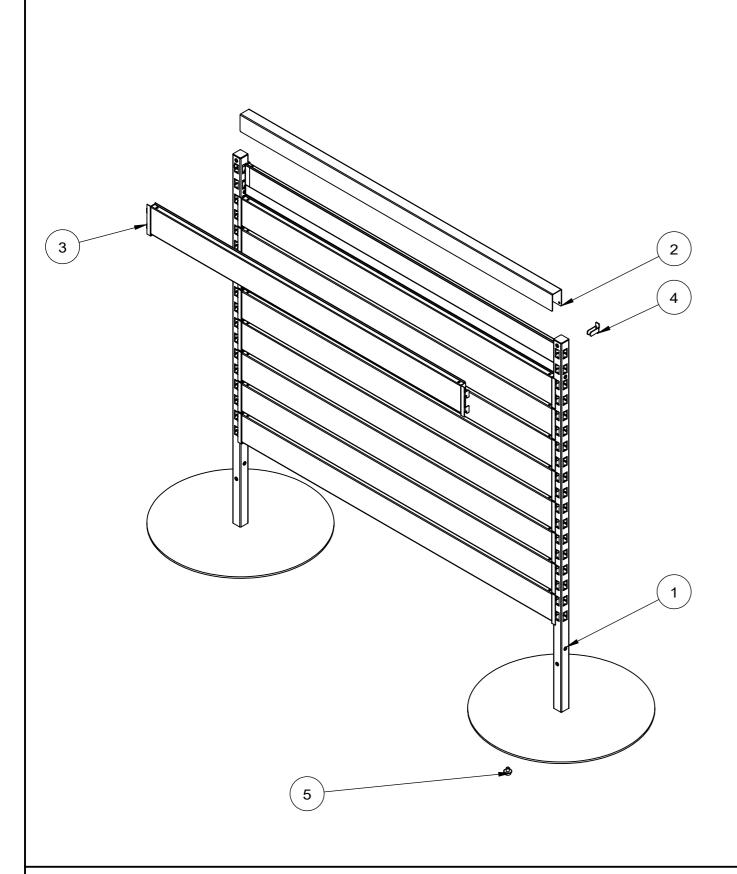

| ITEM<br>NO. | PRODUCT<br>CODE | DESCRIPTION                                     | FINISH              | QTY. |
|-------------|-----------------|-------------------------------------------------|---------------------|------|
| 1           | RFA2700         | POST - QUEUE GONDOLA                            | P/C PEARL<br>WHITE  | 2    |
| 2           | RFA2725         | QUEUE GONDOLA - TOP CAP                         | P/C PEARL<br>WHITE  | 1    |
| 3           | RFA2755         | CLIP IN PANEL - W1200XH100 - SLAT WALL          | P/C PEARL<br>WHITE  | 18   |
| 4           | -               | LOCKING CLLP                                    | SAME AS THE<br>POST | 2    |
| 5           | -               | ADJ. FEET, M8 x6mm THD, BASE OD25mm,<br>5mm THK | RAW                 | 8    |

ALL DIMENSIONS IN (mm) UNLESS OTHERWISE SPECIFIED BREAK ALL SHARP EDGES

TOLERANCES
(BEFORE PAINTING)
& AFTER PLATING)
X ± 1.00
X.X ± 0.50
X.XX ± 0.10
ANGLES ± 0.5°

A04- EXPLODED VIEW

CLIENT: -PROJ. NO.: TBA FINISH: P/C PEARL WHITE

MAT'L: VARIOUS
Page 4

START BAY -QUEUE GONDOLA -W1200 H1200 -SLAT PANELS

 PRODUCT CODE: RFA2112

 Date:
 18/10/2023

 Drawn by
 DH
 DO NOT SCALE

 Checked by
 NP
 Scale@A3
 1:10