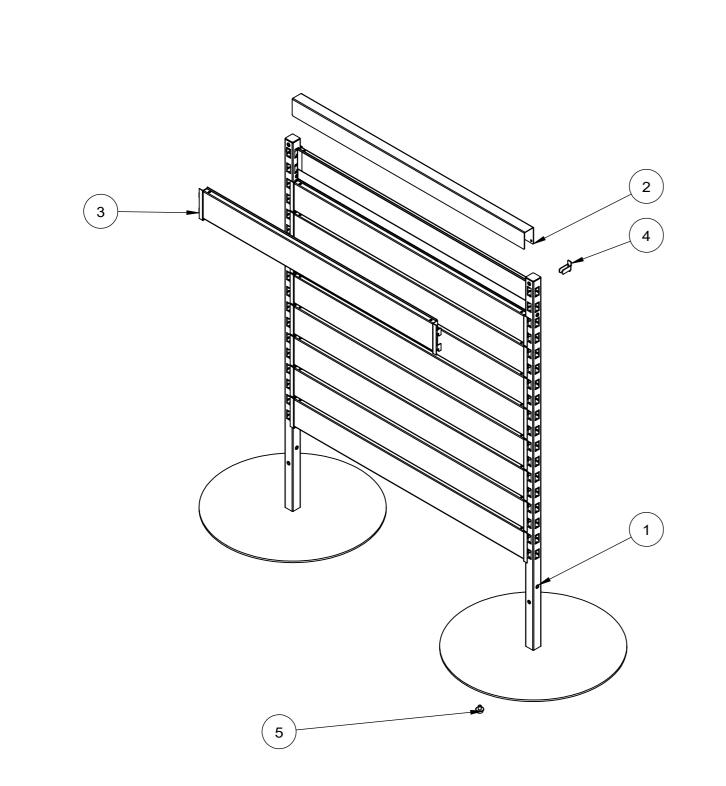

|          |                                                   | 1                                        |                     |      |
|----------|---------------------------------------------------|------------------------------------------|---------------------|------|
| ITEM NO. | PRODUC<br>T CODE                                  | DESCRIPTION                              | FINISH              | QTY. |
| 1        | RFA2700                                           | POST - QUEUE GONDOLA                     | P/C PEARL WHITE     | 2    |
| 2        | RFA2722                                           | QUEUE GONDOLA - TOP CAP                  | P/C MATTE BLACK     | 1    |
| 3        | RFA2754                                           | CLIP IN PANEL - W900XH100 - SLAT<br>WALL | P/C PEARL WHITE     | 18   |
| 4        | -                                                 | LOCKING CLLP                             | SAME AS THE<br>POST | 2    |
| 5        | - ADJ. FEET, M8 x6mm THD, BASE<br>OD25mm, 5mm THK |                                          | RAW                 | 8    |

| ASSOCIATED                                                | © COPYRIGHT. This drawing is the exclusive property of    | Rev | Date | Description | UNLESS OTHERWISE SPECIFIED     | A04- EXPLODED VIEW      |   |
|-----------------------------------------------------------|-----------------------------------------------------------|-----|------|-------------|--------------------------------|-------------------------|---|
| PROJECTS                                                  | Associated Projects Pty Ltd. It                           |     |      |             | BREAK ALL SHARP EDGES          | CLIENT: -               |   |
|                                                           | is subject to protection and is strictly confidential.    |     |      |             | TOLERANCES<br>(BEFORE PAINTING | PROJ. NO.: TBA          | 1 |
| T 03 8787 3000 F 03 8787 3025                             | Reproduction in whole or in<br>part is prohibited without |     |      |             | X ± 1.00                       | FINISH: P/C PEARL WHITE | 4 |
| 48-58 Cyber Loop, Dandenong South<br>VIC 3175 (AUSTRALIA) | obtaining prior permission in                             |     |      |             | X.XX ± 0.10                    | MAT'L: VARIOUS          |   |
|                                                           | writing from the proprietor.                              |     |      |             | ANGLES ± 0.5°                  | Page 4                  | 0 |