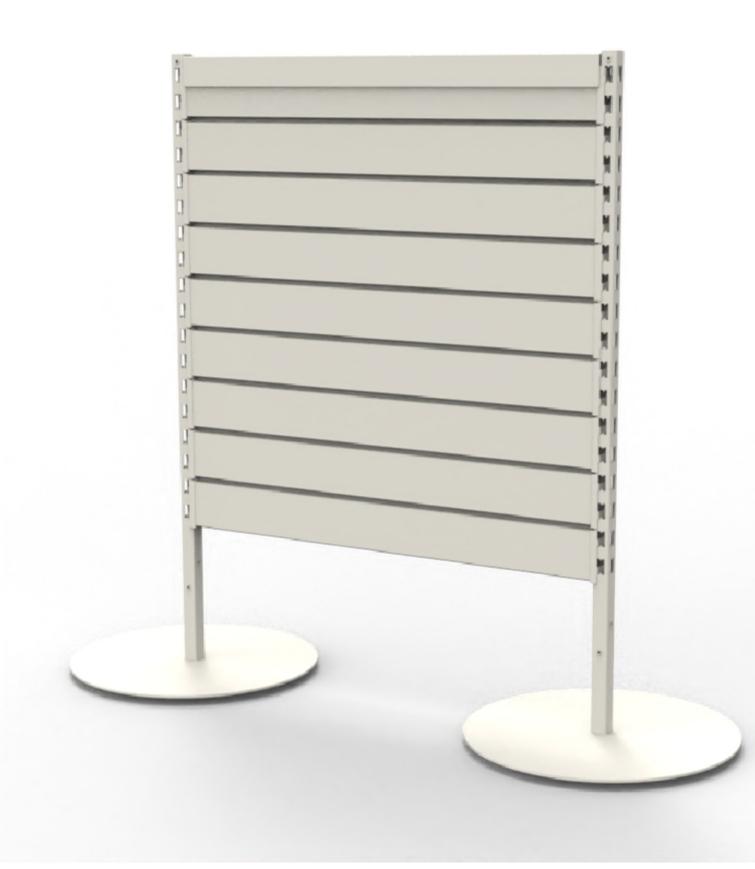

| ASSOCIATED                                                         | © COPYRIGHT. This drawing is the exclusive property of             | Rev | Date | Description | ALL DIMENSIONS IN (mm)<br>UNLESS OTHERWISE SPECIFIED | A01- RENDER                              |
|--------------------------------------------------------------------|--------------------------------------------------------------------|-----|------|-------------|------------------------------------------------------|------------------------------------------|
| PROJECTS                                                           | Associated Projects Pty Ltd. It<br>is subject to protection and is |     |      |             | BREAK ALL SHARP EDGES                                | CLIENT: -                                |
|                                                                    | strictly confidential.<br>Reproduction in whole or in              |     |      |             | (BEFORE PAINTING<br>& AFTER PLATING)                 | PROJ. NO.: TBA<br>FINISH·P/C PEARL WHITE |
| T 03 8787 3000 F 03 8787 3025<br>48-58 Cyber Loop, Dandenong South | part is prohibited without<br>obtaining prior permission in        |     |      |             | X ± 1.00<br>X.X ± 0.50                               | MAT'L: VARIOUS                           |
| VIC 3175 (AUSTRALIA)                                               | writing from the proprietor.                                       |     |      |             | X.XX ± 0.10<br>ANGLES ± 0.5°                         | Page 1                                   |

This product is an Add Bay \* supplied with (1) post only \* Connects to the post of the neighboring Bay

| ADD BAY -QUEUE GONDOLA -W900 H1200 -SLAT -<br>PANELS |            |              |  |  |  |  |  |
|------------------------------------------------------|------------|--------------|--|--|--|--|--|
| PRODUCT CODE: RFA                                    |            |              |  |  |  |  |  |
| Date:                                                | 18/10/2023 |              |  |  |  |  |  |
| Drawn by                                             | DH         | DO NOT SCALE |  |  |  |  |  |
| Checked by                                           | NP         | Scale@A3     |  |  |  |  |  |