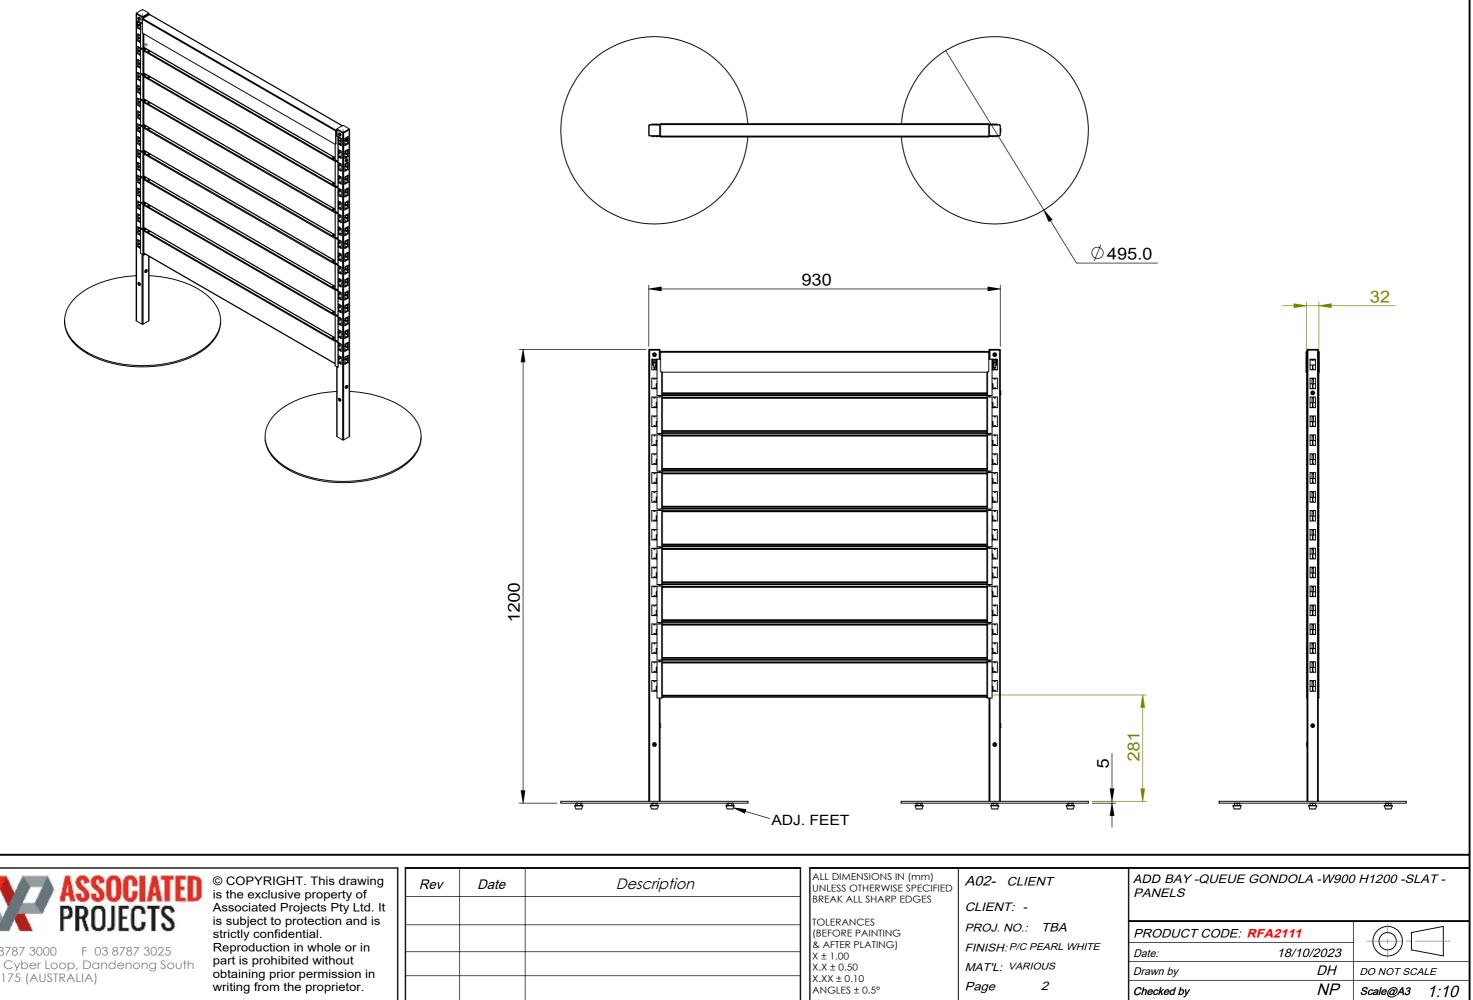

| ASSOCIATED                                                         | © COPYRIGHT. This drawing is the exclusive property of                                     | Rev | Date | Description | ALL DIMENSIONS IN (mm)<br>UNLESS OTHERWISE SPECIFIED | A02- CLIENT                               |
|--------------------------------------------------------------------|--------------------------------------------------------------------------------------------|-----|------|-------------|------------------------------------------------------|-------------------------------------------|
| PROJECTS                                                           | Associated Projects Pty Ltd. It<br>is subject to protection and is                         |     |      |             | BREAK ALL SHARP EDGES                                | CLIENT: -                                 |
|                                                                    | strictly confidential.                                                                     |     |      |             | TOLERANCES<br>(BEFORE PAINTING                       | PROJ. NO.: TBA                            |
| T 03 8787 3000 F 03 8787 3025<br>48-58 Cyber Loop, Dandenong South | Reproduction in whole or in<br>part is prohibited without<br>obtaining prior permission in |     |      |             |                                                      | FINISH: P/C PEARL WHITE<br>MAT'L: VARIOUS |
| VIC 3175 (AUSTRALIA)                                               | writing from the proprietor.                                                               |     |      |             | X.XX ± 0.10<br>ANGLES ± 0.5°                         | Page 2                                    |