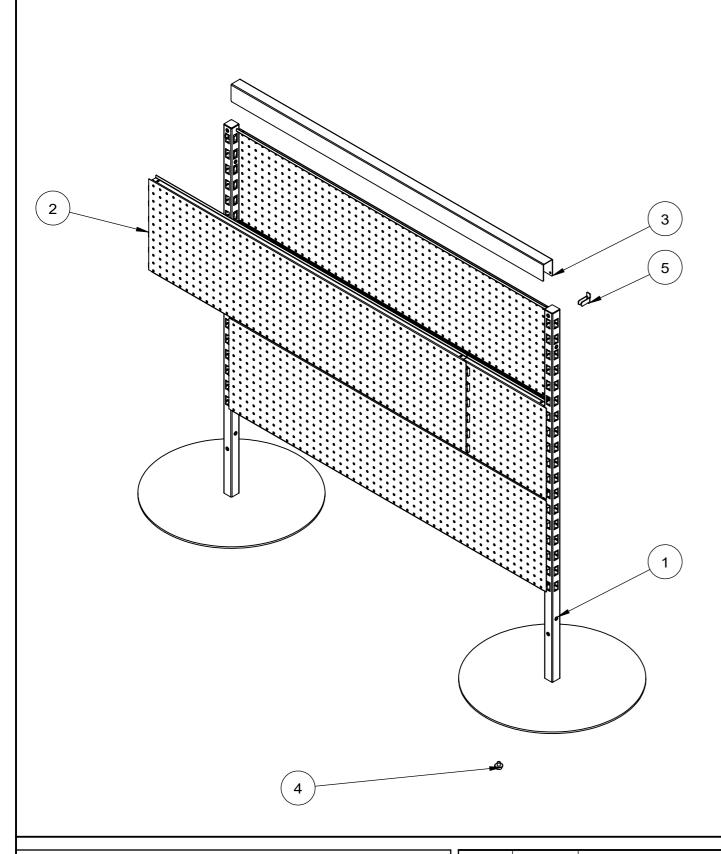

| ITEM<br>NO. | PRODUCT<br>CODE | DESCRIPTION                                     | FINISH             | QTY. |
|-------------|-----------------|-------------------------------------------------|--------------------|------|
| 1           | RFA2700         | POST - QUEUE GONDOLA                            | P/C PEARL<br>WHITE | 2    |
| 2           | RFA2751         | CLIP IN PANEL - W1200XH300 -<br>PERFORATED      | P/C PEARL<br>WHITE | 6    |
| 3           | RFA2725         | QUEUE GONDOLA - TOP CAP                         | P/C PEARL<br>WHITE | 1    |
| 4           | -               | ADJ. FEET, M8 x6mm THD, BASE OD25mm,<br>5mm THK | RAW                | 8    |
| 5           | -               | LOCKING CLLP                                    | SAME AS THE POST   | 2    |

ALL DIMENSIONS IN (mm) UNLESS OTHERWISE SPECIFIED BREAK ALL SHARP EDGES

TOLERANCES (BEFORE PAINTING) & AFTER PLATING) X ± 1.00 X.X ± 0.50 X.XX ± 0.10 ANGLES ± 0.5° A04- EXPLODED VIEW

CLIENT: -PROJ. NO.:

PROJ. NO.: TBA FINISH: P/C PEARL WHITE

MAT'L: VARIOUS
Page 4

ADD BAY -QUEUE GONDOLA -W1200 H1200 --PREFORATED

 PRODUCT CODE: RFA2105

 Date:
 18/10/2023

 Drawn by
 DH
 DO NOT SCALE

 Checked by
 NP
 Scale@A3
 1:10