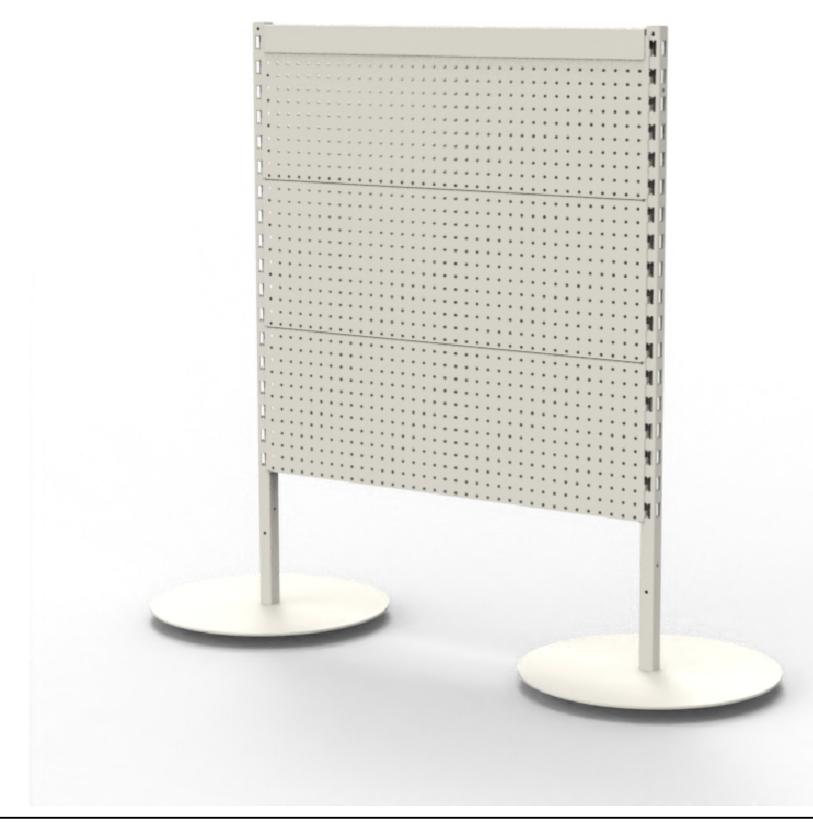

This product is an Add Bay

- \* Supplied with (1) post only
- \* Connects to the post of the neighboring Bay

ASSOCIATED PROJECTS

T 03 8787 3000 F 03 8787 3025 48-58 Cyber Loop, Dandenong South VIC 3175 (AUSTRALIA)