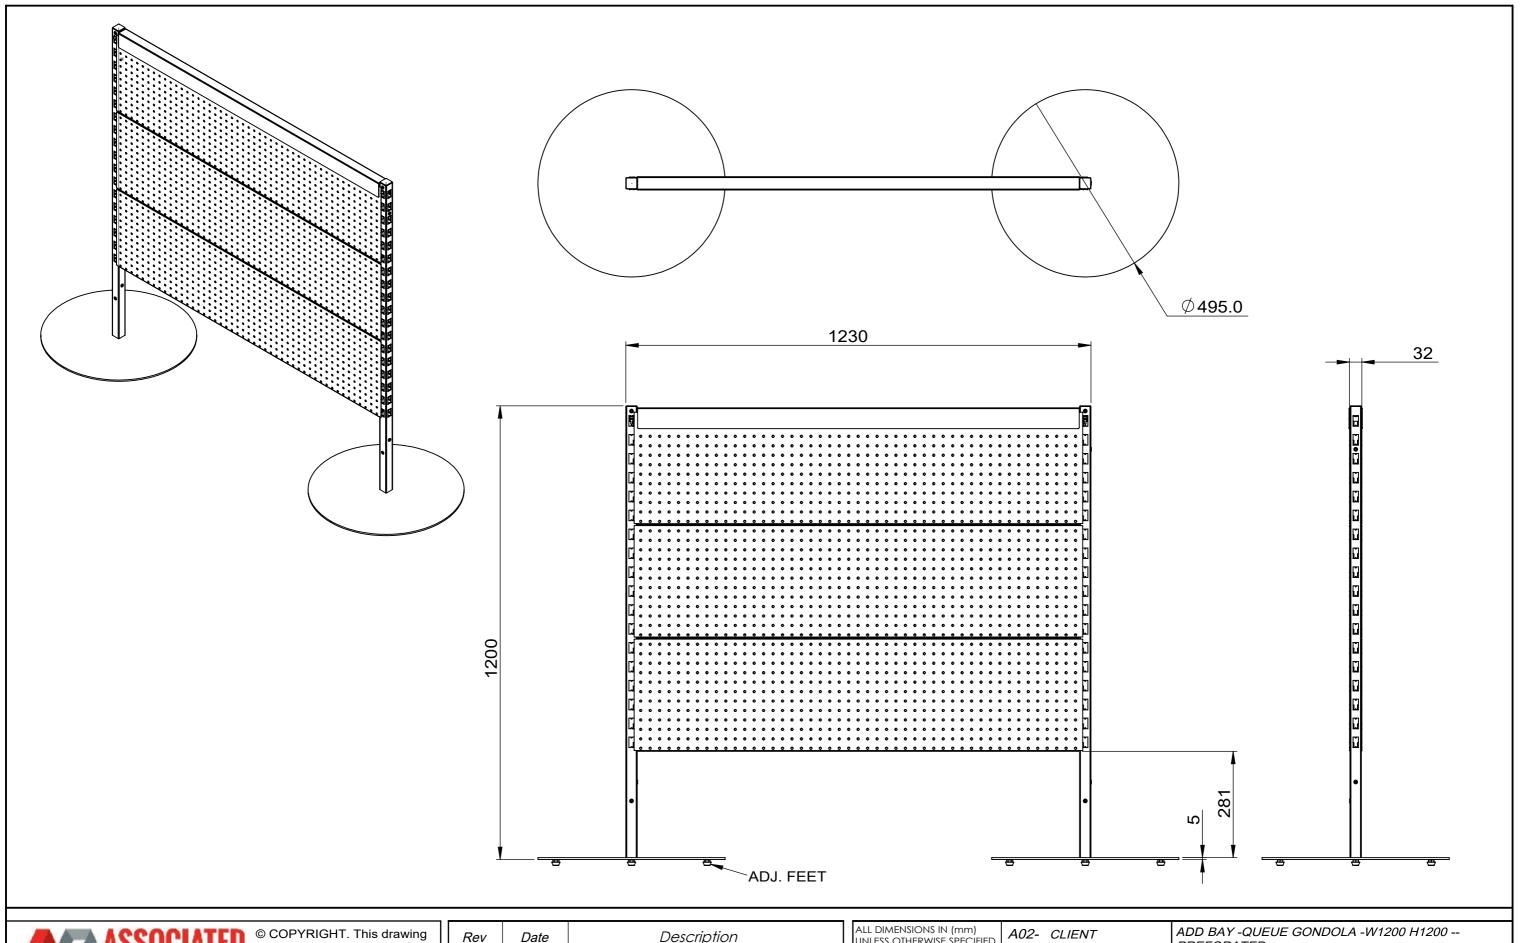

TOLERANCES (BEFORE PAINTING) & AFTER PLATING) X ± 1.00 X.X ± 0.50 X.XX ± 0.10 ANGLES ± 0.5° A01- RENDER

CLIENT: -

PROJ. NO.: TBA FINISH: P/C PEARL WHITE

MAT'L: VARIOUS
Page 1

ADD BAY -QUEUE GONDOLA -W1200 H1200 --PREFORATED

MAT'L: VARIOUS Page

PREFORATED

| PRODUCT CODE: |            |              |               |
|---------------|------------|--------------|---------------|
| Date:         | 18/10/2023 |              | $\overline{}$ |
| Drawn by      | DH         | DO NOT SCALE |               |
| Checked by    | NP         | Scale@A3     | 1:10          |