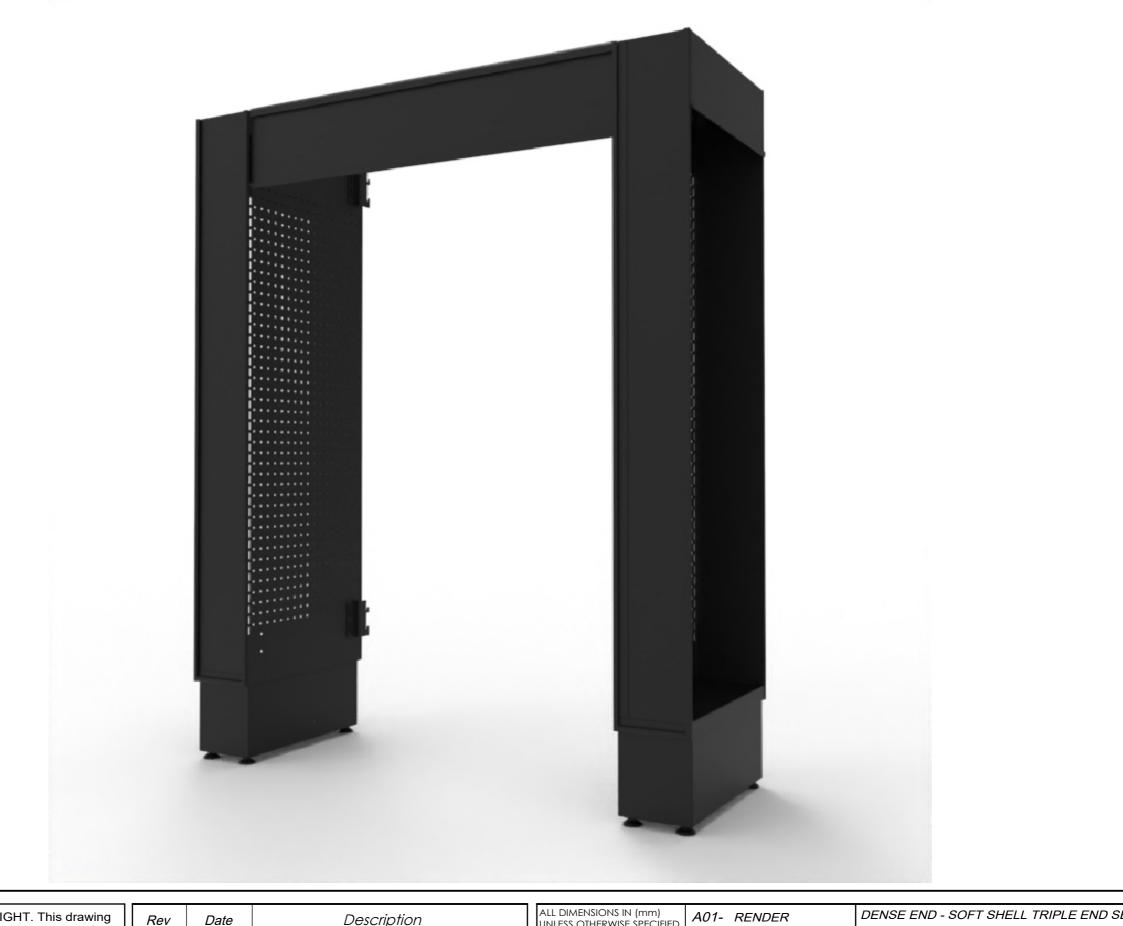

DENSE END - SOFT SHELL TRIPLE END SET - H1815

PRODUCT CODE: RFA2097 Date: 9/11/2023 Drawn by DΗ DO NOT SCALE NP Scale@A3 1:1 Checked by

© COPYRIGHT. This drawing is the exclusive property of Associated Projects Pty Ltd. It is subject to protection and is strictly confidential.