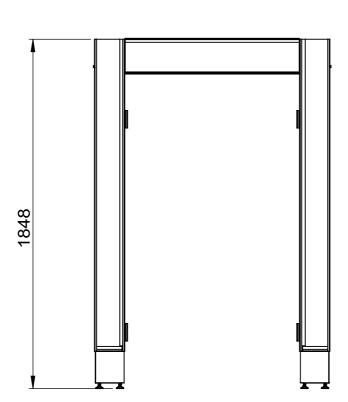

DENSE END - SOFT SHELL TRIPLE END SET - H1815

PRODUCT CODE: RFA2097 Date: 9/11/2023 Drawn by DΗ DO NOT SCALE NP Scale@A3 1:1 Checked by

© COPYRIGHT. This drawing is the exclusive property of Associated Projects Pty Ltd. It is subject to protection and is strictly confidential.

ALL DIMENSIONS IN (mm)
UNLESS OTHERWISE SPECIFIED
BREAK ALL SHARP EDGES

TOLERANCES (BEFORE PAINTING) & AFTER PLATING) X ± 1.00 X.X ± 0.50 X.X ± 0.10 ANGLES ± 0.5° A02- RENDER

CLIENT: -

PROJ. NO.: TBA FINISH: P/C MATTE BLACK

MAT'L: VARIOUS Page 2 DENSE END - SOFT SHELL TRIPLE END SET - H1815

 PRODUCT CODE: RFA2097

 Date:
 9/11/2023

 Drawn by
 DH
 DO NOT SCALE

 Checked by
 NP
 Scale@A3
 1;

© COPYRIGHT. This drawing is the exclusive property of Associated Projects Pty Ltd. It is subject to protection and is strictly confidential. Reproduction in whole or in part is prohibited without obtaining prior permission in writing from the proprietor.