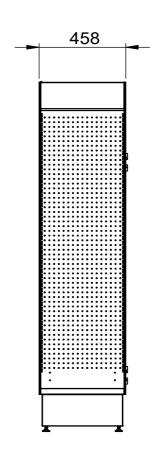

ALL DIMENSIONS IN (mm) UNLESS OTHERWISE SPECIFIED BREAK ALL SHARP EDGES

TOLERANCES
(BEFORE PAINTING)
& AFTER PLATING)
X ± 1.00
X.X ± 0.50
X.XX ± 0.10
ANGLES ± 0.5°

A03- CLIENT

CLIENT: -

PROJ. NO.: TBA FINISH: P/C MATTE BLACK

MAT'L: VARIOUS
Page 3

DENSE END - SOFT SHELL TRIPLE END SET - H1815

 PRODUCT CODE: RFA2097

 Date:
 9/11/2023

 Drawn by
 DH
 DO NOT SCALE

 Checked by
 NP
 Scale@A3
 1:20

| ITEM<br>NO. | PRODUCT<br>CODE | DESCRIPTION                                       | FINISH          | QTY. |
|-------------|-----------------|---------------------------------------------------|-----------------|------|
| 1           | RFA2346         | DENSE END - UNIT - H1515                          | P/C MATTE BLACK | 2    |
| 2           | -               | DENSE END - JOINER BRACKET (2 X PER<br>DENSE END) | P/C MATTE BLACK | 4    |
| 3           | -               | DENSE END - FACE PLATE - W630XH100                | P/C MATTE BLACK | 1    |