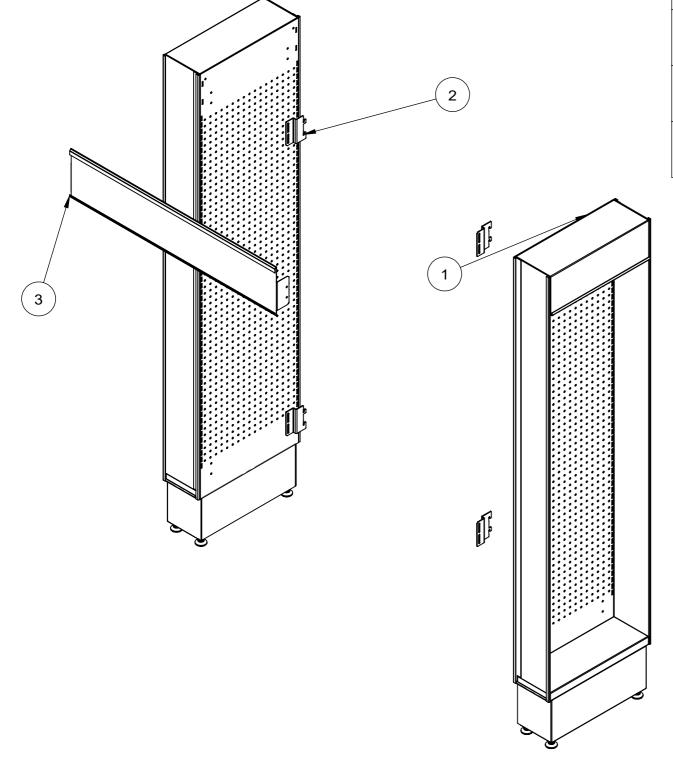

MAT'L: VARIOUS
Page 3

DENSE END - SOFT SHELL TRIPLE END SET - H1815

 PRODUCT CODE: RFA2097

 Date:
 9/11/2023

 Drawn by
 DH
 DO NOT SCALE

 Checked by
 NP
 Scale@A3
 1:20

| ITEM<br>NO. | PRODUCT<br>CODE | DESCRIPTION                                       | FINISH          | QTY. |
|-------------|-----------------|---------------------------------------------------|-----------------|------|
| 1           | RFA2346         | DENSE END - UNIT - H1515                          | P/C MATTE BLACK | 2    |
| 2           | -               | DENSE END - JOINER BRACKET (2 X PER<br>DENSE END) | P/C MATTE BLACK | 4    |
| 3           | -               | DENSE END - FACE PLATE - W630XH100                | P/C MATTE BLACK | 1    |

ALL DIMENSIONS IN (mm) UNLESS OTHERWISE SPECIFIED BREAK ALL SHARP EDGES

TOLERANCES
(BEFORE PAINTING)
& AFTER PLATING)
X ± 1.00
X.X ± 0.50
X.XX ± 0.10
ANGLES ± 0.5°

A04- EXPLODED VIEW

CLIENT: -PROJ. NO.:

PROJ. NO.: TBA

FINISH: P/C MATTE BLACK

MAT'L: VARIOUS

MAT'L: VARIOUS
Page 4

DENSE END - SOFT SHELL TRIPLE END SET - H1815

 PRODUCT CODE: RFA2097

 Date:
 9/11/2023

 Drawn by
 DH
 DO NOT SCALE

 Checked by
 NP
 Scale@A3
 1:20