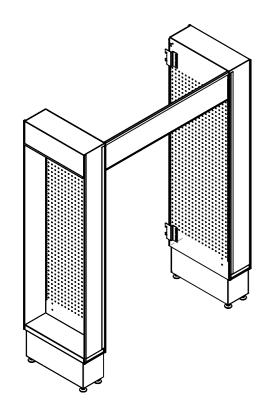

MAT'L: VARIOUS
Page 3

DENSE END - SOFT SHELL TRIPLE END SET - H1815

 PRODUCT CODE: RFA2097

 Date:
 9/11/2023

 Drawn by
 DH
 DO NOT SCALE

 Checked by
 NP
 Scale@A3
 1:20

| ITEM<br>NO. | PRODUCT<br>CODE | DESCRIPTION                                       | FINISH          | QTY. |
|-------------|-----------------|---------------------------------------------------|-----------------|------|
| 1           | RFA2346         | DENSE END - UNIT - H1515                          | P/C MATTE BLACK | 2    |
| 2           | -               | DENSE END - JOINER BRACKET (2 X PER<br>DENSE END) | P/C MATTE BLACK | 4    |
| 3           | -               | DENSE END - FACE PLATE - W630XH100                | P/C MATTE BLACK | 1    |