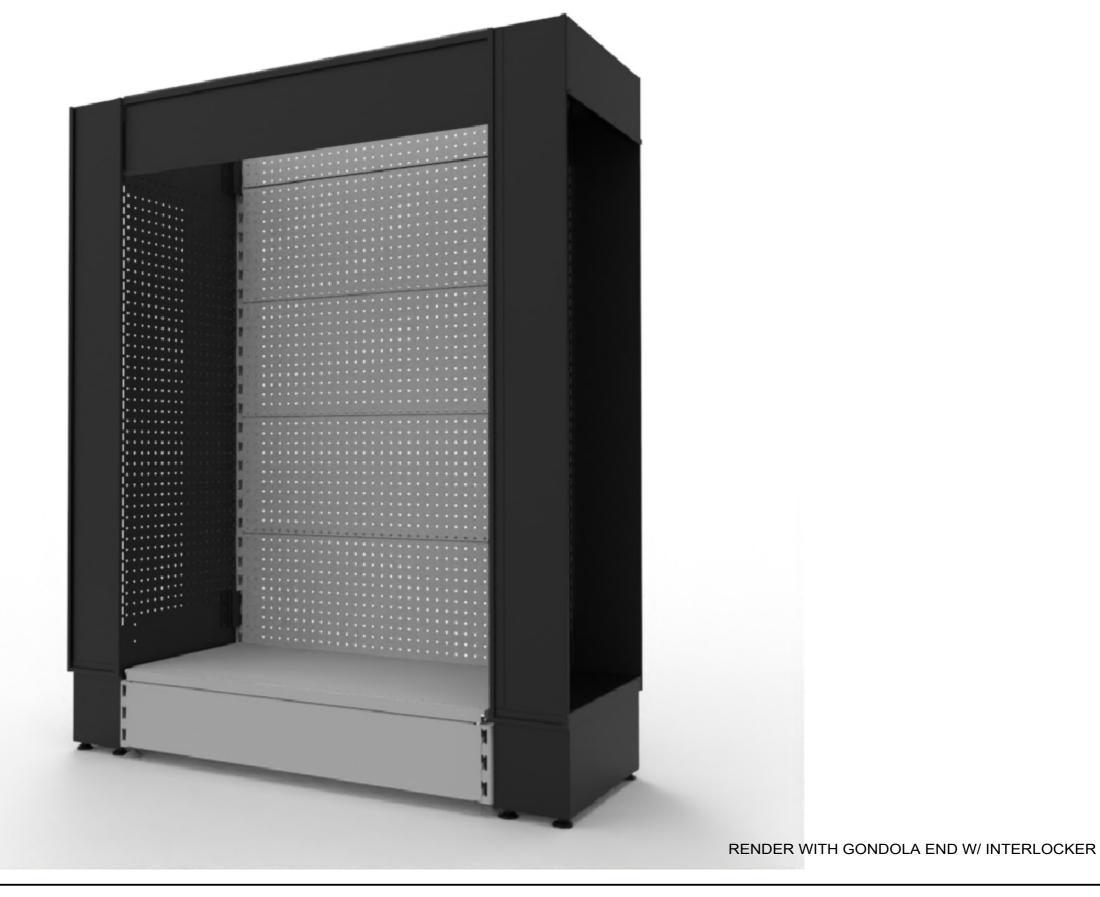

MAT'L: VARIOUS Page 2 DENSE END - SOFT SHELL TRIPLE END SET - H1815

 PRODUCT CODE: RFA2097

 Date:
 9/11/2023

 Drawn by
 DH
 DO NOT SCALE

 Checked by
 NP
 Scale@A3
 1;

© COPYRIGHT. This drawing is the exclusive property of Associated Projects Pty Ltd. It is subject to protection and is strictly confidential. Reproduction in whole or in part is prohibited without obtaining prior permission in writing from the proprietor.