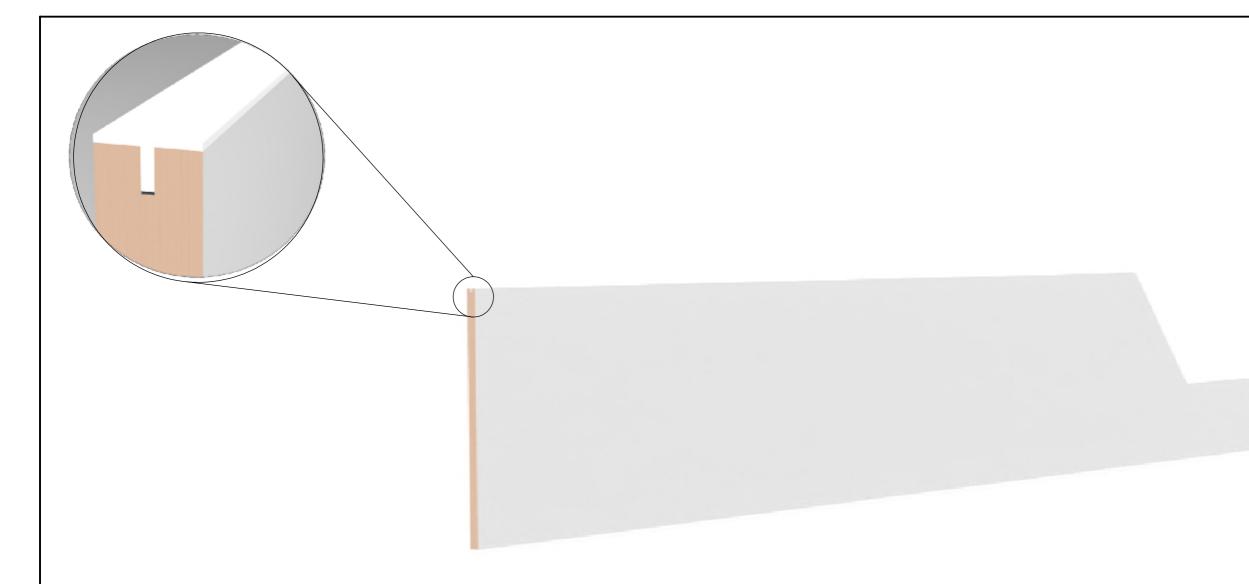

| ASSOCIATED                                                         | © COPYRIGHT. This drawing<br>is the exclusive property of          | Rev | Date | Description | ALL DIMENSIONS IN (mm)<br>UNLESS OTHERWISE SPECIFIED | A01- RENDER                              |
|--------------------------------------------------------------------|--------------------------------------------------------------------|-----|------|-------------|------------------------------------------------------|------------------------------------------|
| PROJECTS                                                           | Associated Projects Pty Ltd. It<br>is subject to protection and is |     |      |             | BREAK ALL SHARP EDGES                                | CLIENT: RFA                              |
|                                                                    | strictly confidential.<br>Reproduction in whole or in              |     |      |             | (BEFORE PAINTING                                     | PROJ. NO.: TBA<br>FINISH: WHITE LAMINATE |
| T 03 8787 3000 F 03 8787 3025<br>48-58 Cyber Loop, Dandenong South | part is prohibited without<br>obtaining prior permission in        |     |      |             | X ± 1.00<br>X.X ± 0.50                               | MAT'L: MDF                               |
| VIC 3175 (AUSTRALIA)                                               | writing from the proprietor.                                       |     |      |             | X.XX ± 0.10<br>ANGLES ± 0.5°                         | Page 1                                   |

| 600mm (W) x 2415r<br>- | nm (H) x 270mm ( | (D)          |      |
|------------------------|------------------|--------------|------|
| PRODUCT CODE:          |                  | $\neg$       |      |
| Date:                  | 18/09/2023       |              |      |
| Drawn by               | PS               | DO NOT SCALE |      |
| Checked by             | NP               | Scale@A3     | 1:20 |