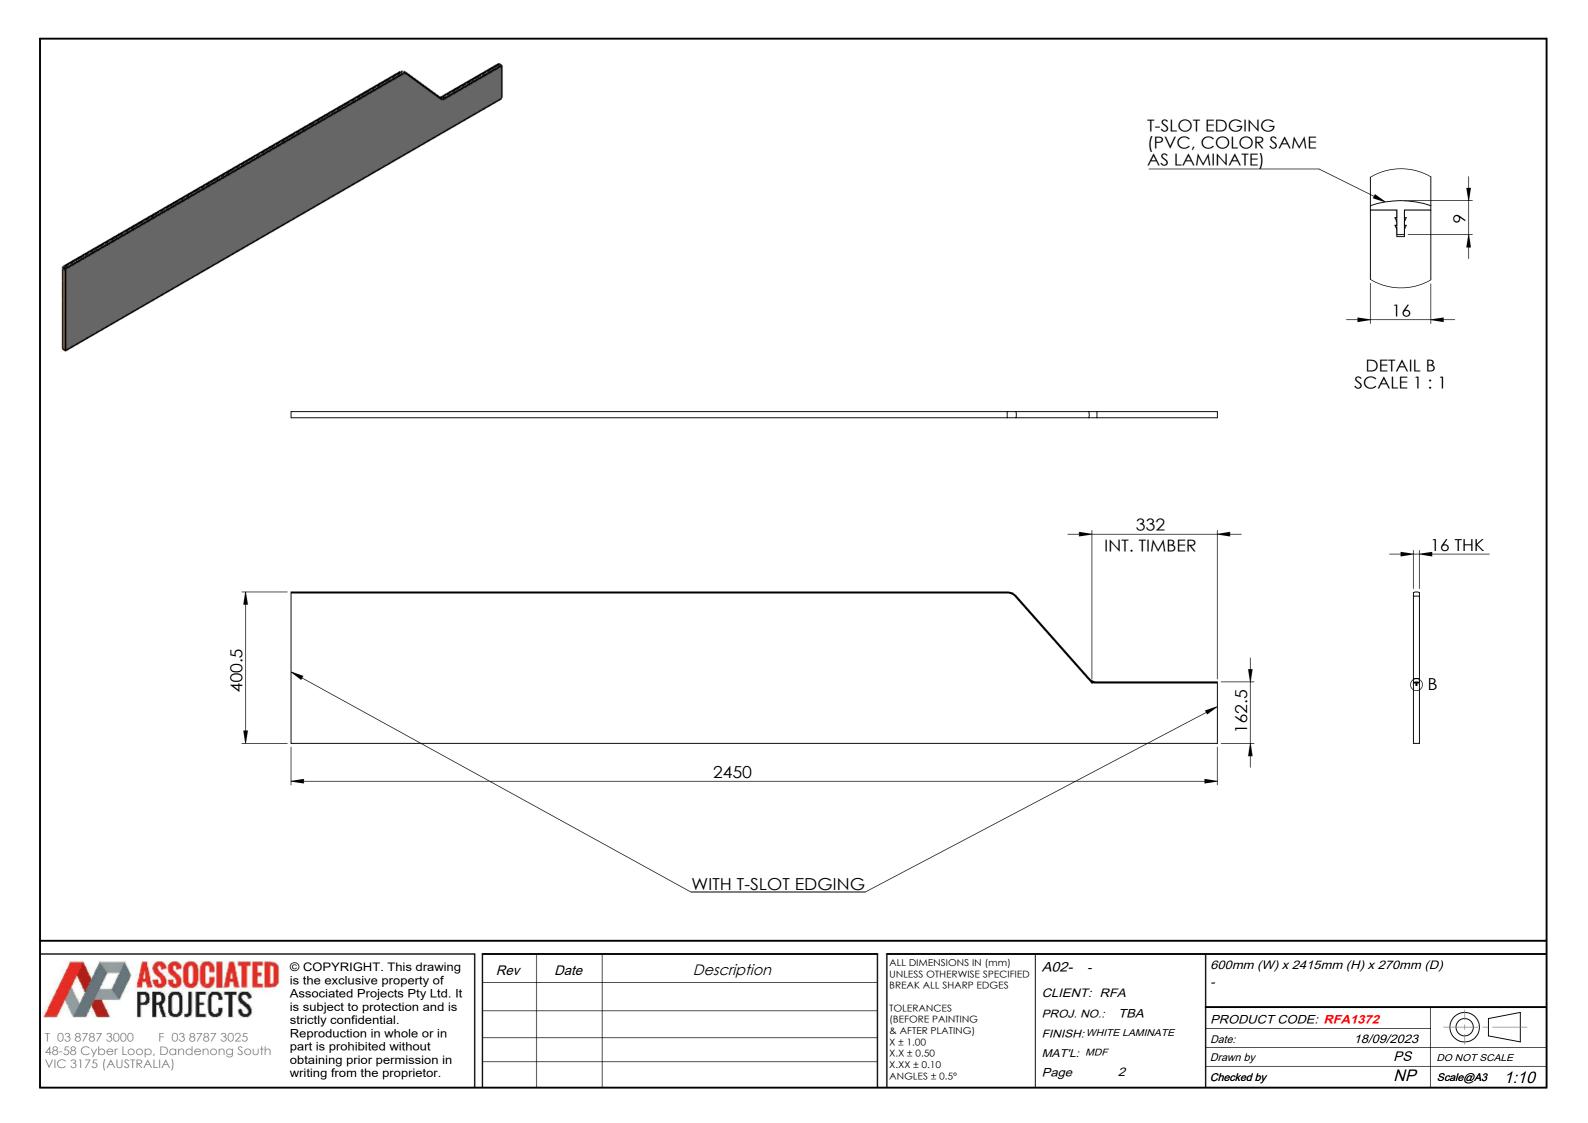

| ASSOCIATED                                                         | © COPYRIGHT. This drawing<br>is the exclusive property of          | Rev | Date | Description | ALL DIMENSIONS IN (mm)<br>UNLESS OTHERWISE SPECIFIED | A01- RENDER                              |
|--------------------------------------------------------------------|--------------------------------------------------------------------|-----|------|-------------|------------------------------------------------------|------------------------------------------|
| PROJECTS                                                           | Associated Projects Pty Ltd. It<br>is subject to protection and is |     |      |             | BREAK ALL SHARP EDGES                                | CLIENT: RFA                              |
|                                                                    | strictly confidential.<br>Reproduction in whole or in              |     |      |             | (BEFORE PAINTING                                     | PROJ. NO.: TBA<br>FINISH: WHITE LAMINATE |
| T 03 8787 3000 F 03 8787 3025<br>48-58 Cyber Loop, Dandenong South | part is prohibited without<br>obtaining prior permission in        |     |      |             | X ± 1.00<br>X.X ± 0.50                               | MAT'L: MDF                               |
| VIC 3175 (AUSTRALIA)                                               | writing from the proprietor.                                       |     |      |             | X.XX ± 0.10<br>ANGLES ± 0.5°                         | Page 1                                   |

| 600mm (W) x 2415r<br>- | nm (H) x 270mm ( | (D)          |      |
|------------------------|------------------|--------------|------|
| PRODUCT CODE:          |                  | $\neg$       |      |
| Date:                  | 18/09/2023       |              |      |
| Drawn by               | PS               | DO NOT SCALE |      |
| Checked by             | NP               | Scale@A3     | 1:20 |