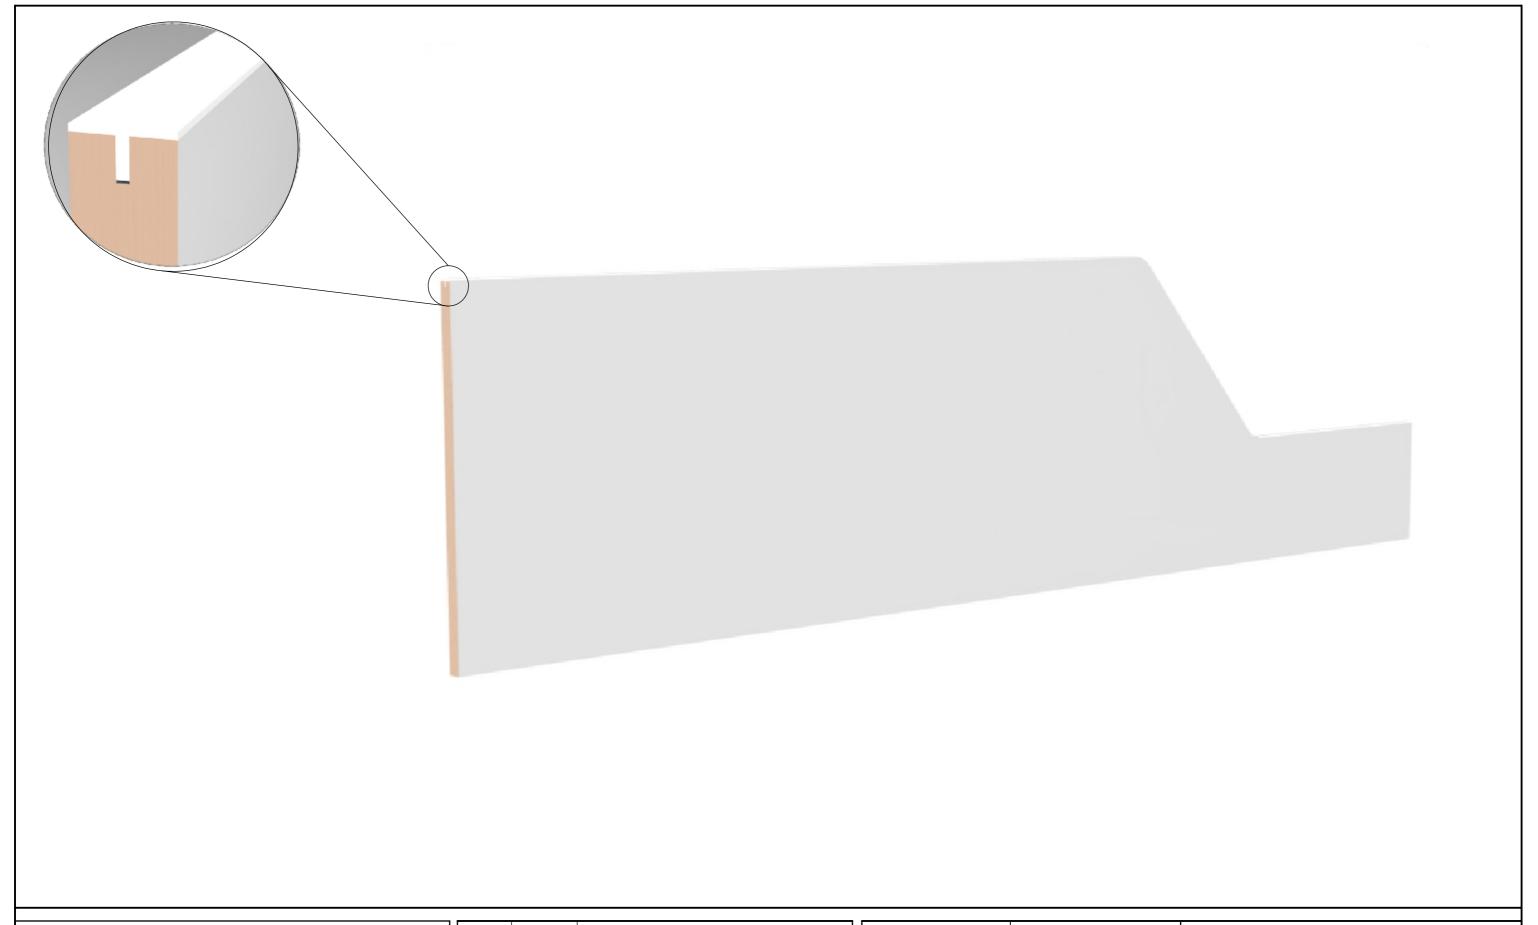

ALL DIMENSIONS IN (mm) UNLESS OTHERWISE SPECIFIED BREAK ALL SHARP EDGES

TOLERANCES
(BEFORE PAINTING)
& AFTER PLATING)
X ± 1.00
X.X ± 0.50
X.XX ± 0.10
ANGLES ± 0.5°

A01- RENDER

CLIENT: RFA
PROJ. NO.: TBA
FINISH: WHITE LAMINATE

MAT'L: MDF
Page

600mm (W) x 1550mm (H) x 270mm (D)

 PRODUCT CODE: RFA1370

 Date:
 18/09/2023

 Drawn by
 PS
 DO NOT SCALE

 Checked by
 NP
 Scale@A3
 1:20

DETAIL A SCALE 1:1

| ASSOCIATED PROJECTS |
|---------------------|
|---------------------|