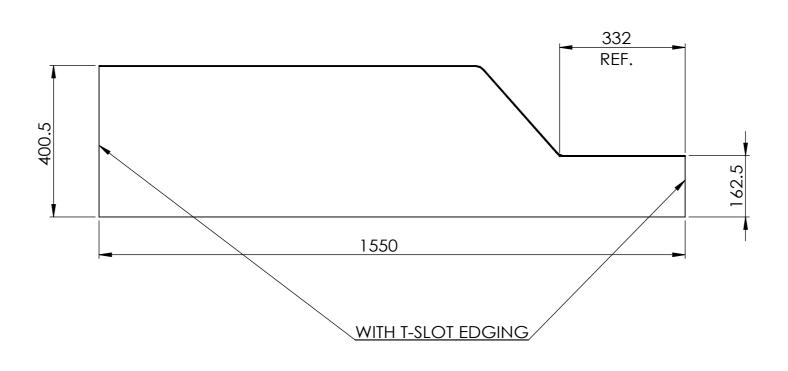

TOLERANCES
(BEFORE PAINTING)
& AFTER PLATING)
X ± 1.00
X.X ± 0.50
X.XX ± 0.10
ANGLES ± 0.5°

A02- COMPONENT

CLIENT: RFA
PROJ. NO.: TBA
FINISH: WHITE LAMINATE
MAT'L: MDF

MAT'L: MDF
Page 2

600mm (W) x 1550mm (H) x 270mm (D)

 PRODUCT CODE: RFA1370

 Date:
 18/09/2023

 Drawn by
 PS
 DO NOT SCALE

 Checked by
 NP
 Scale@A3
 1:10