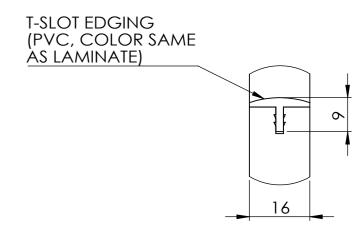

ALL DIMENSIONS IN (mm) UNLESS OTHERWISE SPECIFIED BREAK ALL SHARP EDGES

TOLERANCES
(BEFORE PAINTING)
& AFTER PLATING)
X ± 1.00
X.X ± 0.50
X.XX ± 0.10
ANGLES ± 0.5°

A01- RENDER

CLIENT: RFA
PROJ. NO.: TBA
FINISH: WHITE LAMINATE

MAT'L: MDF
Page

600mm (W) x 1550mm (H) x 270mm (D)

 PRODUCT CODE: RFA1370

 Date:
 18/09/2023

 Drawn by
 PS
 DO NOT SCALE

 Checked by
 NP
 Scale@A3
 1:20

DETAIL A SCALE 1:1

| ASSOCIATED PROJECTS |
|---------------------|
|---------------------|