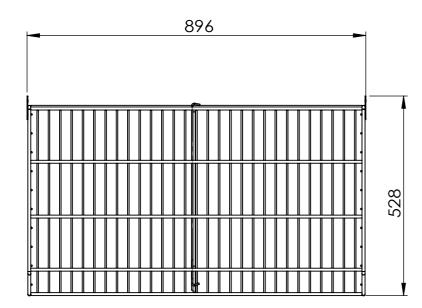

FINISH: P/C MATTE BLACK
MAT'L: MILD STEEL

Page 1

WIRE BASKET - 900 MM (W) SOLID WELD POINT

| PRODUCT CODE: RFA |            |            |                     |
|-------------------|------------|------------|---------------------|
| Date:             | 13/09/2023 |            | $ \longrightarrow $ |
| Drawn by          | DH         | DO NOT SCA | ALE                 |
| Checked by        | NP         | Scale@A3   | 1:10                |

MAT'L: MILD STEEL
Page 2

WIRE BASKET - 900 MM (W) SOLID WELD POINT

| PRODUCT CODE: RFA |            |            |      |
|-------------------|------------|------------|------|
| Date:             | 13/09/2023 |            |      |
| Drawn by          | DH         | DO NOT SCA | ALE  |
| Checked by        | NP         | Scale@A3   | 1:10 |