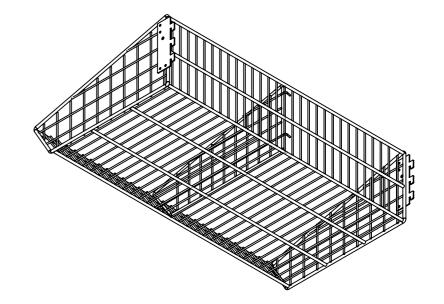

FINISH: P/C MATTE BLACK
MAT'L: MILD STEEL

Page 1

WIRE BASKET - 900 MM (W) SOLID WELD POINT

| PRODUCT CODE: RFA |            |            |                     |
|-------------------|------------|------------|---------------------|
| Date:             | 13/09/2023 |            | $ \longrightarrow $ |
| Drawn by          | DH         | DO NOT SCA | ALE                 |
| Checked by        | NP         | Scale@A3   | 1:10                |

MAT'L: MILD STEEL
Page 2

WIRE BASKET - 900 MM (W) SOLID WELD POINT

| PRODUCT CODE: RFA |            |            |      |
|-------------------|------------|------------|------|
| Date:             | 13/09/2023 |            |      |
| Drawn by          | DH         | DO NOT SCA | ALE  |
| Checked by        | NP         | Scale@A3   | 1:10 |