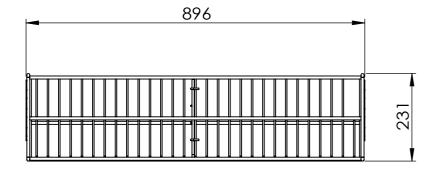

FINISH: P/C MATTE BLACK
MAT'L: MILD STEEL

Page 1

WIRE BASKET - 900 MM (W) SOLID WELD POINT

| PRODUCT CODE: RFA |            |            |                     |
|-------------------|------------|------------|---------------------|
| Date:             | 13/09/2023 |            | $ \longrightarrow $ |
| Drawn by          | DH         | DO NOT SCA | ALE                 |
| Checked by        | NP         | Scale@A3   | 1:10                |

MAT'L: MILD STEEL
Page 2

WIRE BASKET - 900 MM (W) SOLID WELD POINT

| PRODUCT CODE: RFA |            |            |      |
|-------------------|------------|------------|------|
| Date:             | 13/09/2023 |            |      |
| Drawn by          | DH         | DO NOT SCA | ALE  |
| Checked by        | NP         | Scale@A3   | 1:10 |