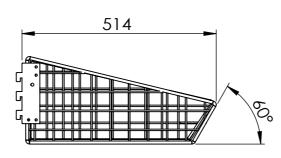

FINISH: P/C MATTE BLACK
MAT'L: MILD STEEL

Page 1

WIRE BASKET - 900 MM (W) SOLID WELD POINT

| PRODUCT CODE: RFA |            |            |                     |
|-------------------|------------|------------|---------------------|
| Date:             | 13/09/2023 |            | $ \longrightarrow $ |
| Drawn by          | DH         | DO NOT SCA | ALE                 |
| Checked by        | NP         | Scale@A3   | 1:10                |

MAT'L: MILD STEEL
Page 2

WIRE BASKET - 900 MM (W) SOLID WELD POINT

| PRODUCT CODE: RFA |            |            |      |
|-------------------|------------|------------|------|
| Date:             | 13/09/2023 |            |      |
| Drawn by          | DH         | DO NOT SCA | ALE  |
| Checked by        | NP         | Scale@A3   | 1:10 |