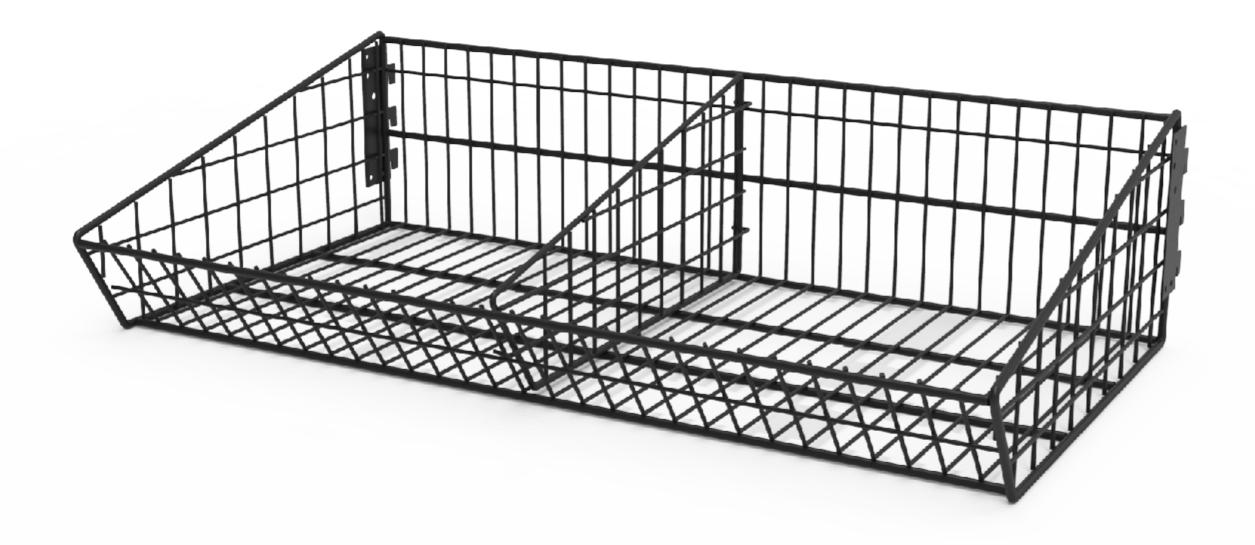

FINISH: P/C MATTE BLACK
MAT'L: MILD STEEL

Page 1

WIRE BASKET - 900 MM (W) SOLID WELD POINT

| PRODUCT CODE: RFA |            |            |                     |
|-------------------|------------|------------|---------------------|
| Date:             | 13/09/2023 |            | $ \longrightarrow $ |
| Drawn by          | DH         | DO NOT SCA | ALE                 |
| Checked by        | NP         | Scale@A3   | 1:10                |

MAT'L: MILD STEEL
Page 2

WIRE BASKET - 900 MM (W) SOLID WELD POINT

| PRODUCT CODE: RFA |            |            |      |
|-------------------|------------|------------|------|
| Date:             | 13/09/2023 |            |      |
| Drawn by          | DH         | DO NOT SCA | ALE  |
| Checked by        | NP         | Scale@A3   | 1:10 |