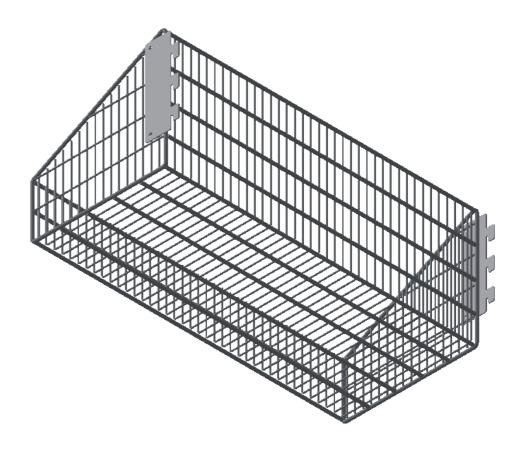

TOLERANCES (BEFORE PAINTING & AFTER PLATING) X ± 1.00 X.X ± 0.50 X.XX ± 0.10 ANGLES ± 0.5°

A01- RENDER

CLIENT: RFA PROJ. NO.: TBA

FINISH: P/C PEARL WHITE MAT'L: MILD STEEL

Page

WIRE BASKET - W600 x D270 SOLID WELD POINT

NOTE: WIRE  $\emptyset$ 3,  $\emptyset$ 6MM MESH 15x50 MM

T 03 8787 3000 F 03 8787 3025 48-58 Cyber Loop, Dandenong South VIC 3175 (AUSTRALIA)

© COPYRIGHT. This drawing is the exclusive property of Associated Projects Pty Ltd. It is subject to protection and is strictly confidential. Reproduction in whole or in part is prohibited without obtaining prior permission in writing from the proprietor.

TOLERANCES
(BEFORE PAINTING)
& AFTER PLATING)
X ± 1.00
X.X ± 0.50
X.XX ± 0.10
ANGLES ± 0.5°

A02- -

Page

CLIENT: RFA
PROJ. NO.: TBA
FINISH: P/C PEARL WHITE
MAT'L: MILD STEEL

2

WIRE BASKET - W600 x D270 SOLID WELD POINT -