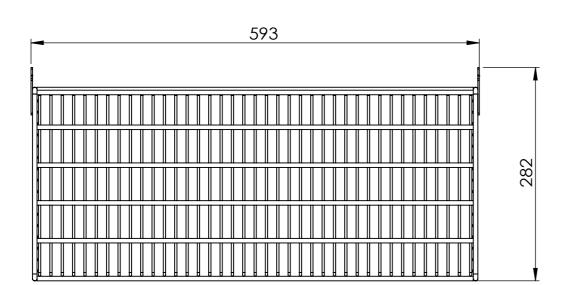

TOLERANCES
(BEFORE PAINTING)
& AFTER PLATING)
X ± 1.00
X.X ± 0.50
X.XX ± 0.10
ANGLES ± 0.5°

A02- -

Page

CLIENT: RFA
PROJ. NO.: TBA
FINISH: P/C PEARL WHITE
MAT'L: MILD STEEL

2

WIRE BASKET - W600 x D270 SOLID WELD POINT -

 PRODUCT CODE: RFA1359

 Date:
 17/09/2023

 Drawn by
 DH
 DO NOT SCALE

 Checked by
 NP
 Scale@A3
 1:5