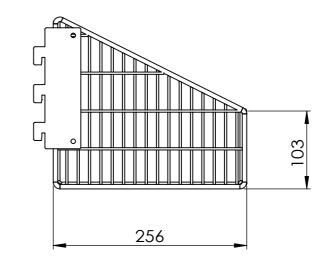

TOLERANCES
(BEFORE PAINTING)
& AFTER PLATING)
X ± 1.00
X.X ± 0.50
X.XX ± 0.10
ANGLES ± 0.5°

A02- -

Page

CLIENT: RFA
PROJ. NO.: TBA
FINISH: P/C PEARL WHITE
MAT'L: MILD STEEL

2

WIRE BASKET - W600 x D270 SOLID WELD POINT -

 PRODUCT CODE: RFA1359

 Date:
 17/09/2023

 Drawn by
 DH
 DO NOT SCALE

 Checked by
 NP
 Scale@A3
 1:5