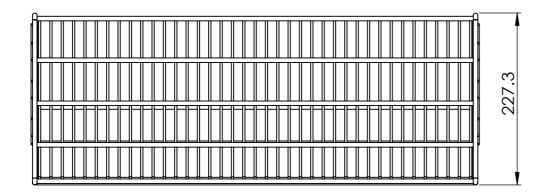

TOLERANCES
(BEFORE PAINTING)
& AFTER PLATING)
X ± 1.00
X.X ± 0.50
X.XX ± 0.10
ANGLES ± 0.5°

A02- -

Page

CLIENT: RFA
PROJ. NO.: TBA
FINISH: P/C PEARL WHITE
MAT'L: MILD STEEL

2

WIRE BASKET - W600 x D270 SOLID WELD POINT -

 PRODUCT CODE: RFA1359

 Date:
 17/09/2023

 Drawn by
 DH
 DO NOT SCALE

 Checked by
 NP
 Scale@A3
 1:5