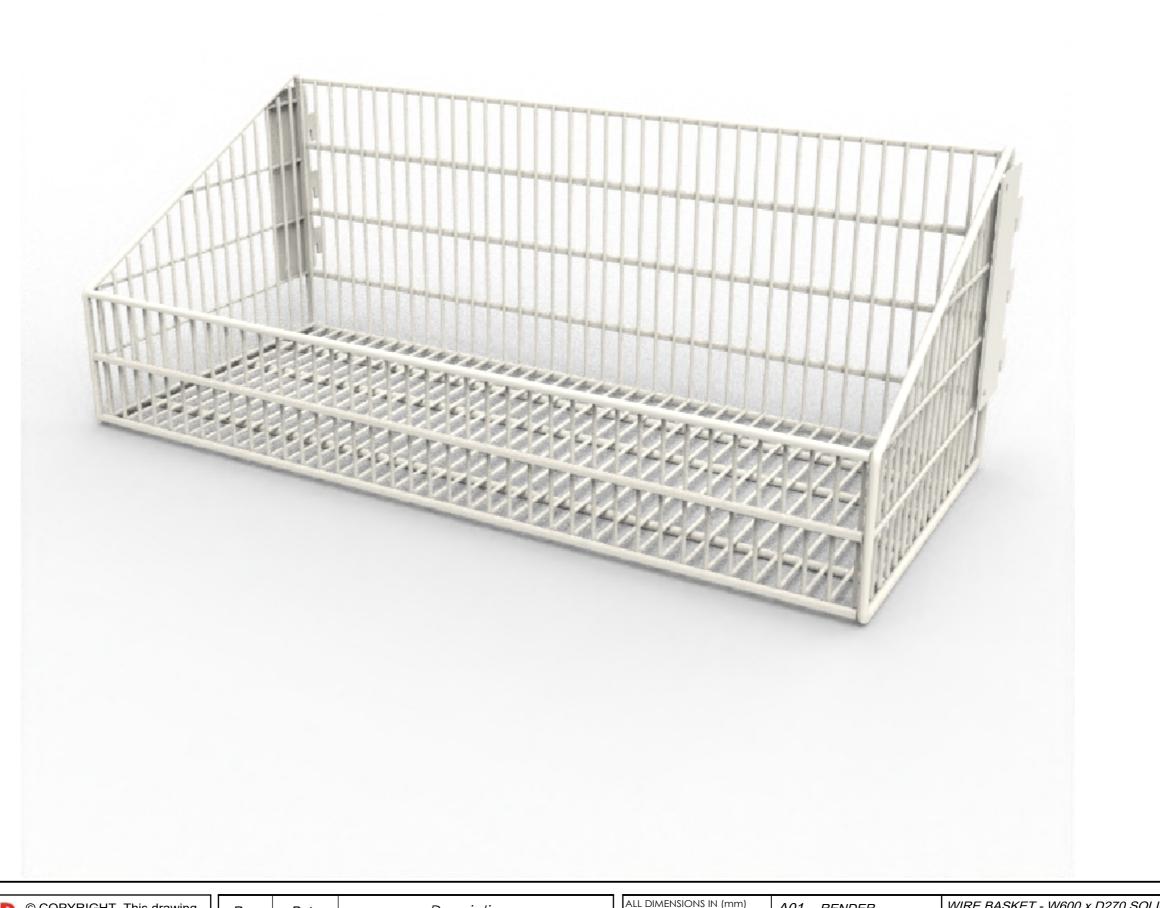

TOLERANCES (BEFORE PAINTING & AFTER PLATING) X ± 1.00 X.X ± 0.50 X.XX ± 0.10 ANGLES ± 0.5°

A01- RENDER

CLIENT: RFA PROJ. NO.: TBA

FINISH: P/C PEARL WHITE MAT'L: MILD STEEL

Page

WIRE BASKET - W600 x D270 SOLID WELD POINT

NOTE: WIRE  $\emptyset$ 3,  $\emptyset$ 6MM MESH 15x50 MM

T 03 8787 3000 F 03 8787 3025 48-58 Cyber Loop, Dandenong South VIC 3175 (AUSTRALIA)

© COPYRIGHT. This drawing is the exclusive property of Associated Projects Pty Ltd. It is subject to protection and is strictly confidential. Reproduction in whole or in part is prohibited without obtaining prior permission in writing from the proprietor.