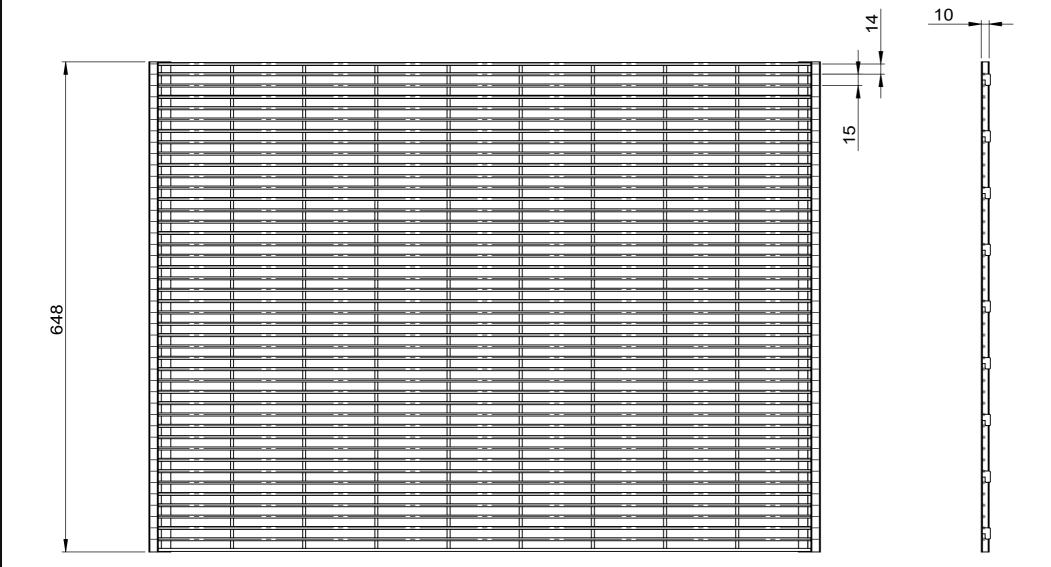

MAT'L: MILD STEEL
Page 1

PANEL - WIRE MESH FACE HANGING - 900 MM (W) X 600 MM (H)

 PRODUCT CODE: RFA1336

 Date:
 12/09/2023

 Drawn by
 DH
 DO NOT SCALE

 Checked by
 NP
 Scale@A3
 1:1

T 03 8787 3000 F 03 8787 3025 48-58 Cyber Loop, Dandenong South VIC 3175 (AUSTRALIA)

2 Page

PANEL - WIRE MESH FACE HANGING - 900 MM (W) X 600 MM (H)

| PRODUCT CODE: |            |              |               |
|---------------|------------|--------------|---------------|
| Date:         | 12/09/2023 |              | $\overline{}$ |
| Drawn by      | DH         | DO NOT SCALE |               |
| Checked by    | NP         | Scale@A3     | 1:5           |