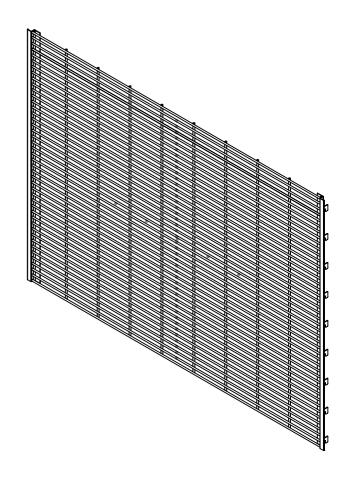

MAT'L: MILD STEEL
Page 1

PANEL - WIRE MESH FACE HANGING - 900 MM (W) X 600 MM (H)

 PRODUCT CODE: RFA1336

 Date:
 12/09/2023

 Drawn by
 DH
 DO NOT SCALE

 Checked by
 NP
 Scale@A3
 1:1

T 03 8787 3000 F 03 8787 3025 48-58 Cyber Loop, Dandenong South VIC 3175 (AUSTRALIA)

2 Page

PANEL - WIRE MESH FACE HANGING - 900 MM (W) X 600 MM (H)

| PRODUCT CODE: |            |              |               |
|---------------|------------|--------------|---------------|
| Date:         | 12/09/2023 |              | $\overline{}$ |
| Drawn by      | DH         | DO NOT SCALE |               |
| Checked by    | NP         | Scale@A3     | 1:5           |