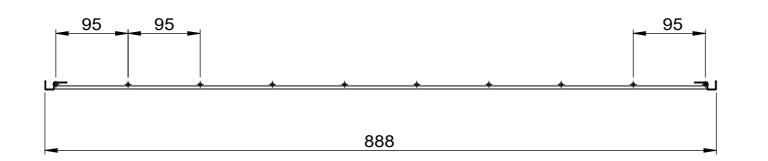

MAT'L: MILD STEEL
Page 1

PANEL - WIRE MESH FACE HANGING - 900 MM (W) X 600 MM (H)

 PRODUCT CODE: RFA1336

 Date:
 12/09/2023

 Drawn by
 DH
 DO NOT SCALE

 Checked by
 NP
 Scale@A3
 1:1

T 03 8787 3000 F 03 8787 3025 48-58 Cyber Loop, Dandenong South VIC 3175 (AUSTRALIA)

2 Page

PANEL - WIRE MESH FACE HANGING - 900 MM (W) X 600 MM (H)

| PRODUCT CODE: |            |              |               |
|---------------|------------|--------------|---------------|
| Date:         | 12/09/2023 |              | $\overline{}$ |
| Drawn by      | DH         | DO NOT SCALE |               |
| Checked by    | NP         | Scale@A3     | 1:5           |