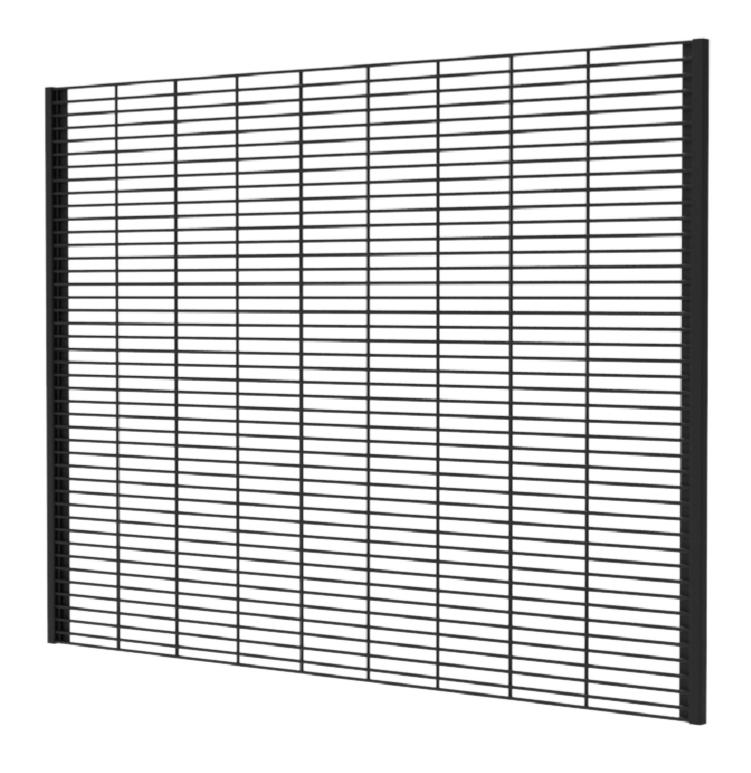

MAT'L: MILD STEEL
Page 1

PANEL - WIRE MESH FACE HANGING - 900 MM (W) X 600 MM (H)

 PRODUCT CODE: RFA1336

 Date:
 12/09/2023

 Drawn by
 DH
 DO NOT SCALE

 Checked by
 NP
 Scale@A3
 1:1

T 03 8787 3000 F 03 8787 3025 48-58 Cyber Loop, Dandenong South VIC 3175 (AUSTRALIA)

2 Page

PANEL - WIRE MESH FACE HANGING - 900 MM (W) X 600 MM (H)

| PRODUCT CODE: |            |              |               |
|---------------|------------|--------------|---------------|
| Date:         | 12/09/2023 |              | $\overline{}$ |
| Drawn by      | DH         | DO NOT SCALE |               |
| Checked by    | NP         | Scale@A3     | 1:5           |