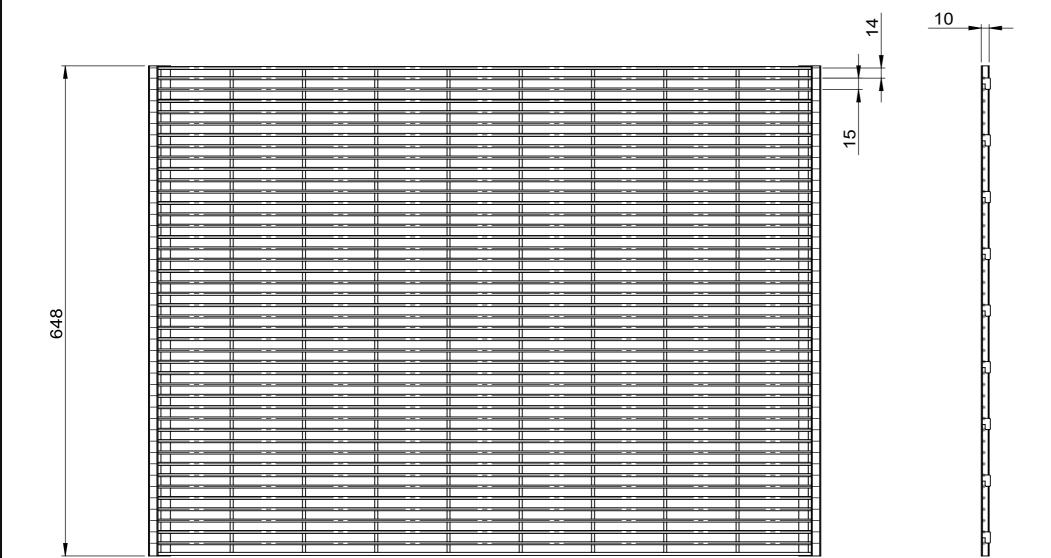

ALL DIMENSIONS IN (mm) UNLESS OTHERWISE SPECIFIED BREAK ALL SHARP EDGES

TOLERANCES
BEFORE PAINTING
& AFTER PLATING)
(± 1.00
(.X ± 0.50
(.XX ± 0.10
ANGLES ± 0.5°

A02- CLIENT

CLIENT: PROJ. NO.: TE

PROJ. NO.: TBA

FINISH: P/C PEARL WHITE

MAT'L: MILD STEEL

MAT'L: MILD STEEL
Page 2

PANEL - WIRE MESH FACE HANGING - 900 MM (W) X 600 MM (H)

| PRODUCT CODE: RFA |            |            |     |
|-------------------|------------|------------|-----|
| Date:             | 12/09/2023 |            |     |
| Drawn by          | DH         | DO NOT SCA | ALE |
| Checked by        | NP         | Scale@A3   | 1:5 |