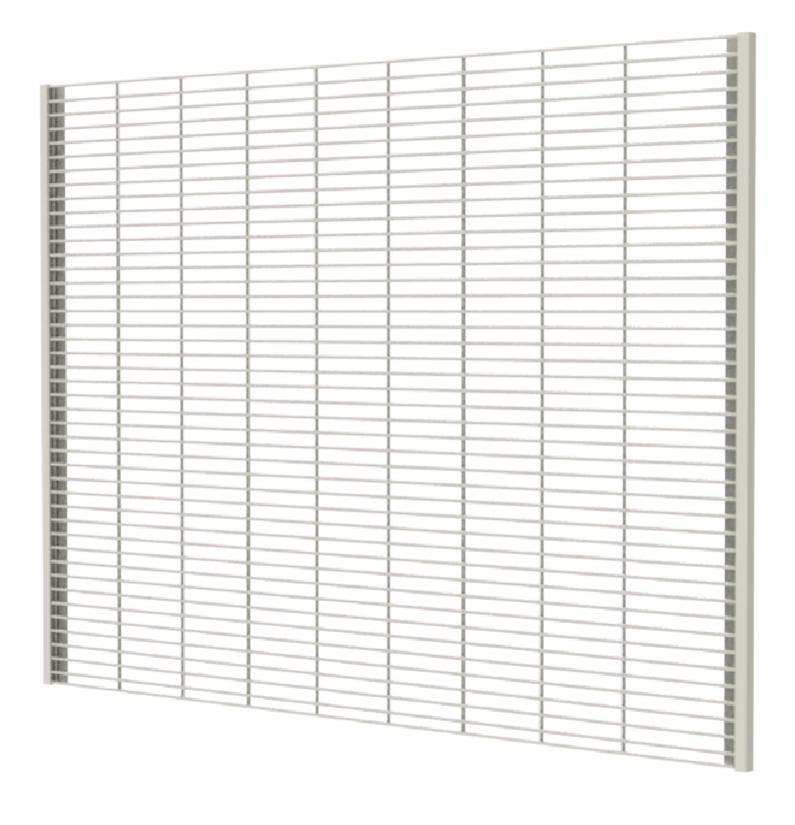

TOLERANCES
(BEFORE PAINTING
& AFTER PLATING)
X ± 1.00
X.X ± 0.50
X.XX ± 0.10
ANGLES ± 0.5°

A01- RENDER

CLIENT: -

PROJ. NO.: TBA FINISH: P/C PEARL WHITE

MAT'L: MILD STEEL
Page 1

PANEL - WIRE MESH FACE HANGING - 900 MM (W) X 600 MM (H)

 PRODUCT CODE: RFA1335

 Date:
 12/09/2023

 Drawn by
 DH
 DO NOT SCALE

 Checked by
 NP
 Scale@A3
 1:1

T 03 8787 3000 F 03 8787 3025 48-58 Cyber Loop, Dandenong South VIC 3175 (AUSTRALIA)

© COPYRIGHT. This drawing is the exclusive property of Associated Projects Pty Ltd. It is subject to protection and is strictly confidential. Reproduction in whole or in part is prohibited without obtaining prior permission in writing from the proprietor.