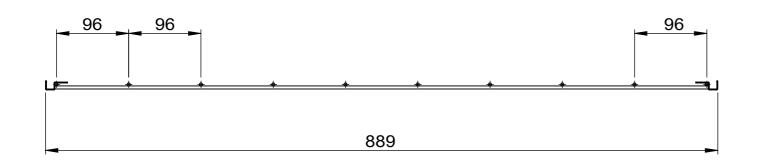

ALL DIMENSIONS IN (mm) UNLESS OTHERWISE SPECIFIED BREAK ALL SHARP EDGES

TOLERANCES
BEFORE PAINTING
& AFTER PLATING)
(± 1.00
(.X ± 0.50
(.XX ± 0.10
ANGLES ± 0.5°

A02- CLIENT

CLIENT: PROJ. NO.: TE

PROJ. NO.: TBA

FINISH: P/C PEARL WHITE

MAT'L: MILD STEEL

MAT'L: MILD STEEL
Page 2

PANEL - WIRE MESH FACE HANGING - 900 MM (W) X 600 MM (H)

| PRODUCT CODE: RFA |            |            |     |
|-------------------|------------|------------|-----|
| Date:             | 12/09/2023 |            |     |
| Drawn by          | DH         | DO NOT SCA | ALE |
| Checked by        | NP         | Scale@A3   | 1:5 |