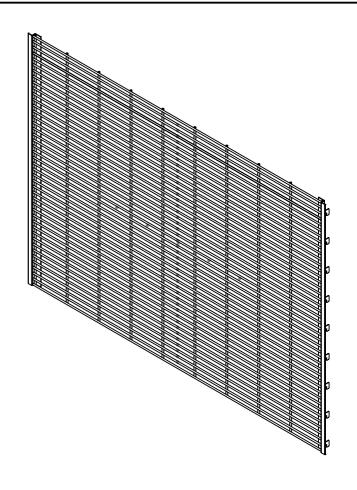

TOLERANCES
(BEFORE PAINTING
& AFTER PLATING)
X ± 1.00
X.X ± 0.50
X.XX ± 0.10
ANGLES ± 0.5°

A01- RENDER

CLIENT: -

PROJ. NO.: TBA FINISH: P/C PEARL WHITE

MAT'L: MILD STEEL
Page 1

PANEL - WIRE MESH FACE HANGING - 900 MM (W) X 600 MM (H)

 PRODUCT CODE: RFA1335

 Date:
 12/09/2023

 Drawn by
 DH
 DO NOT SCALE

 Checked by
 NP
 Scale@A3
 1:1

T 03 8787 3000 F 03 8787 3025 48-58 Cyber Loop, Dandenong South VIC 3175 (AUSTRALIA)

© COPYRIGHT. This drawing is the exclusive property of Associated Projects Pty Ltd. It is subject to protection and is strictly confidential. Reproduction in whole or in part is prohibited without obtaining prior permission in writing from the proprietor.