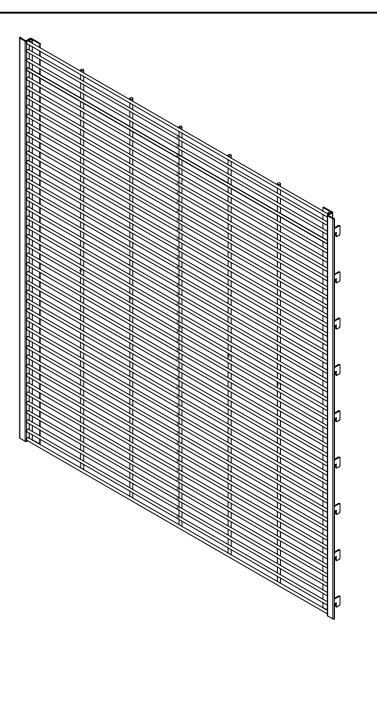

MAT'L: MILD STEEL
Page 1

PANEL - WIRE MESH FACE HANGING - 600 MM (W) X 600 MM (H)

| PRODUCT CODE: RFA |            |              |
|-------------------|------------|--------------|
| Date:             | 12/09/2023 |              |
| Drawn by          | DH         | DO NOT SCALE |
| Checked by        | NP         | Scale@A3 1:1 |

MAT'L: MILD STEEL
Page 2

PANEL - WIRE MESH FACE HANGING - 600 MM (W) X 600 MM (H)

| PRODUCT CODE: RFA |            | $\overline{1}$ |                     |
|-------------------|------------|----------------|---------------------|
| Date:             | 12/09/2023 |                | $ \longrightarrow $ |
| Drawn by          | DH         | DO NOT SCA     | ALE                 |
| Checked by        | NP         | Scale@A3       | 1:5                 |