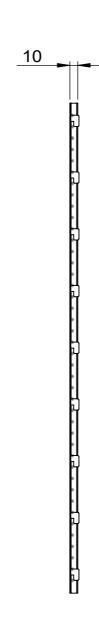

MAT'L: MILD STEEL
Page 1

PANEL - WIRE MESH FACE HANGING - 600 MM (W) X 600 MM (H)

| PRODUCT CODE: RFA |            |              |
|-------------------|------------|--------------|
| Date:             | 12/09/2023 |              |
| Drawn by          | DH         | DO NOT SCALE |
| Checked by        | NP         | Scale@A3 1:1 |

MAT'L: MILD STEEL
Page 2

PANEL - WIRE MESH FACE HANGING - 600 MM (W) X 600 MM (H)

| PRODUCT CODE: RFA |            | $\overline{1}$ |                     |
|-------------------|------------|----------------|---------------------|
| Date:             | 12/09/2023 |                | $ \longrightarrow $ |
| Drawn by          | DH         | DO NOT SCA     | ALE                 |
| Checked by        | NP         | Scale@A3       | 1:5                 |