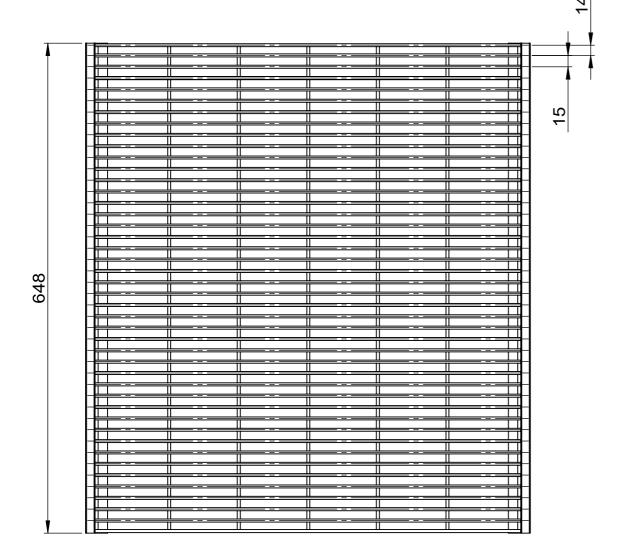

MAT'L: MILD STEEL
Page 1

PANEL - WIRE MESH FACE HANGING - 600 MM (W) X 600 MM (H)

| PRODUCT CODE: RFA |            |              |
|-------------------|------------|--------------|
| Date:             | 12/09/2023 |              |
| Drawn by          | DH         | DO NOT SCALE |
| Checked by        | NP         | Scale@A3 1:1 |

MAT'L: MILD STEEL
Page 2

PANEL - WIRE MESH FACE HANGING - 600 MM (W) X 600 MM (H)

| PRODUCT CODE: RFA |            | $\overline{1}$ |                     |
|-------------------|------------|----------------|---------------------|
| Date:             | 12/09/2023 |                | $ \longrightarrow $ |
| Drawn by          | DH         | DO NOT SCA     | ALE                 |
| Checked by        | NP         | Scale@A3       | 1:5                 |