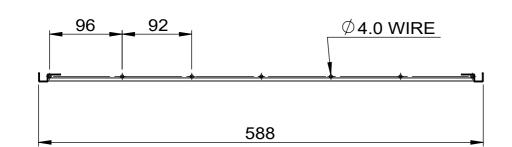

MAT'L: MILD STEEL
Page 1

PANEL - WIRE MESH FACE HANGING - 600 MM (W) X 600 MM (H)

| PRODUCT CODE: RFA |            |              |
|-------------------|------------|--------------|
| Date:             | 12/09/2023 |              |
| Drawn by          | DH         | DO NOT SCALE |
| Checked by        | NP         | Scale@A3 1:1 |

MAT'L: MILD STEEL
Page 2

PANEL - WIRE MESH FACE HANGING - 600 MM (W) X 600 MM (H)

| PRODUCT CODE: RFA |            | $\overline{1}$ |                     |
|-------------------|------------|----------------|---------------------|
| Date:             | 12/09/2023 |                | $ \longrightarrow $ |
| Drawn by          | DH         | DO NOT SCA     | ALE                 |
| Checked by        | NP         | Scale@A3       | 1:5                 |