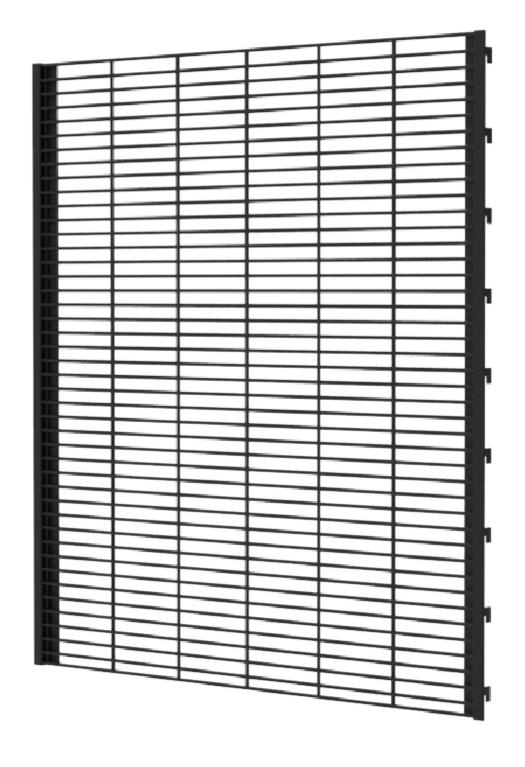

MAT'L: MILD STEEL
Page 1

PANEL - WIRE MESH FACE HANGING - 600 MM (W) X 600 MM (H)

| PRODUCT CODE: RFA |            |              |
|-------------------|------------|--------------|
| Date:             | 12/09/2023 |              |
| Drawn by          | DH         | DO NOT SCALE |
| Checked by        | NP         | Scale@A3 1:1 |