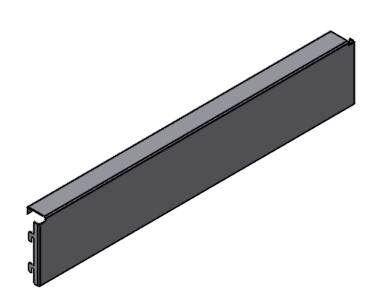

MAT'L: MILD STEEL
Page 2

TOP CAP - SNAP IN - 900 MM (W) X 100 MM (H)

 PRODUCT CODE: RFA1223

 Date:
 11/09/2023

 Drawn by
 DH
 DO NOT SCALE

 Checked by
 NP
 Scale@A3
 1:5