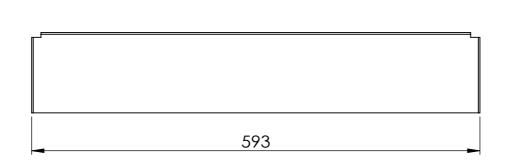

Page

TOP CAP - SNAP IN - 900 MM (W) X 100 MM (H)

PRODUCT CODE: RFA1223

Checked by

Date: 11/09/2023 Drawn by DH

DO NOT SCALE NP

Scale@A3 1:1

T 03 8787 3000 F 03 8787 3025 48-58 Cyber Loop, Dandenong South VIC 3175 (AUSTRALIA)

MAT'L: MILD STEEL
Page 2

TOP CAP - SNAP IN - 900 MM (W) X 100 MM (H)

 PRODUCT CODE: RFA1223

 Date:
 11/09/2023

 Drawn by
 DH
 DO NOT SCALE

 Checked by
 NP
 Scale@A3
 1:5