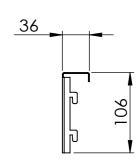

Page

TOP CAP - SNAP IN - 900 MM (W) X 100 MM (H)

PRODUCT CODE: RFA1223

Checked by

Date: 11/09/2023 Drawn by DH

DO NOT SCALE NP

Scale@A3 1:1

T 03 8787 3000 F 03 8787 3025 48-58 Cyber Loop, Dandenong South VIC 3175 (AUSTRALIA)

MAT'L: MILD STEEL
Page 2

TOP CAP - SNAP IN - 900 MM (W) X 100 MM (H)

 PRODUCT CODE: RFA1223

 Date:
 11/09/2023

 Drawn by
 DH
 DO NOT SCALE

 Checked by
 NP
 Scale@A3
 1:5