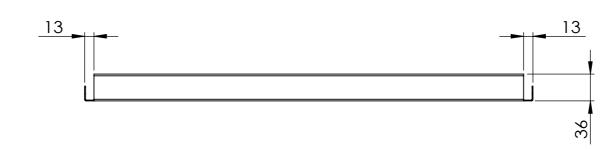

Page

TOP CAP - SNAP IN - 900 MM (W) X 100 MM (H)

PRODUCT CODE: RFA1223

Checked by

Date: 11/09/2023 Drawn by DH

DO NOT SCALE NP

Scale@A3 1:1

T 03 8787 3000 F 03 8787 3025 48-58 Cyber Loop, Dandenong South VIC 3175 (AUSTRALIA)

MAT'L: MILD STEEL
Page 2

TOP CAP - SNAP IN - 900 MM (W) X 100 MM (H)

 PRODUCT CODE: RFA1223

 Date:
 11/09/2023

 Drawn by
 DH
 DO NOT SCALE

 Checked by
 NP
 Scale@A3
 1:5