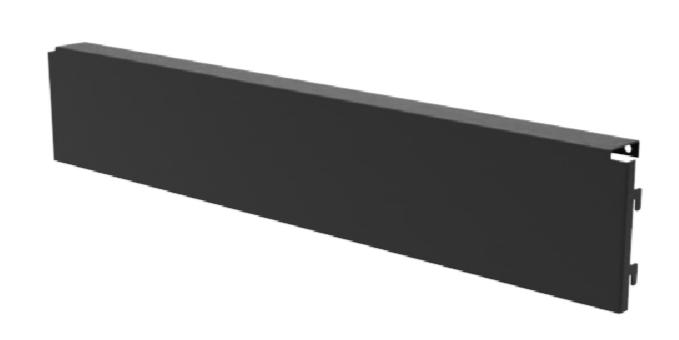

Page

TOP CAP - SNAP IN - 900 MM (W) X 100 MM (H)

PRODUCT CODE: RFA1223

Checked by

Date: 11/09/2023 Drawn by DH

DO NOT SCALE NP

Scale@A3 1:1

T 03 8787 3000 F 03 8787 3025 48-58 Cyber Loop, Dandenong South VIC 3175 (AUSTRALIA)