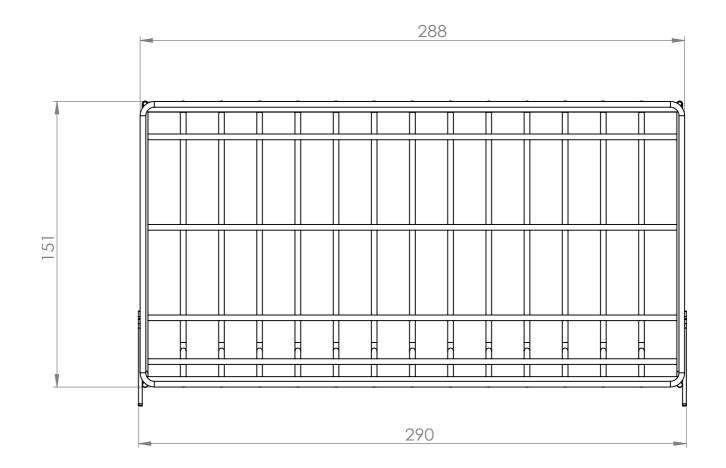

ALL DIMENSIONS IN (mm)
UNLESS OTHERWISE SPECIFIED
BREAK ALL SHARP EDGES

TOLERANCES (BEFORE PAINTING & AFTER PLATING) X ± 1.00 X.X ± 0.50 X.XX ± 0.50 X.XX ± 0.10 ANGLES ± 0.5°

A02- CLIENT

CLIENT: -

PROJ. NO.: TBA FINISH: P/C PEARL WHITE

MAT'L: MILD STEEL Page 2

DENSE END BASKETS - PEARL WHITE

PRODUCT CODE: RFA1130 Date: 4/09/2023 Drawn by DHDO NOT SCALE NP

Checked by

Scale@A3 1:2