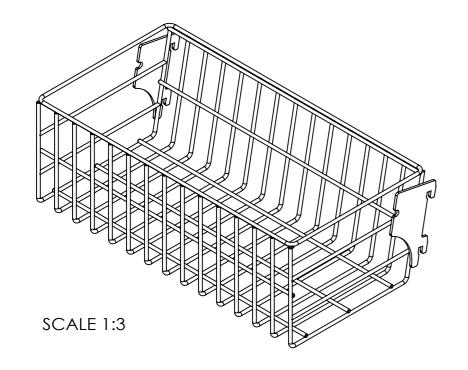

ALL DIMENSIONS IN (mm)
UNLESS OTHERWISE SPECIFIED
BREAK ALL SHARP EDGES

TOLERANCES (BEFORE PAINTING & AFTER PLATING) X ± 1.00 X.X ± 0.50 X.XX ± 0.50 X.XX ± 0.10 ANGLES ± 0.5°

A02- CLIENT

CLIENT: -

PROJ. NO.: TBA FINISH: P/C PEARL WHITE

MAT'L: MILD STEEL Page 2

DENSE END BASKETS - PEARL WHITE

PRODUCT CODE: RFA1130 Date: 4/09/2023 Drawn by DHDO NOT SCALE NP

Checked by

Scale@A3 1:2