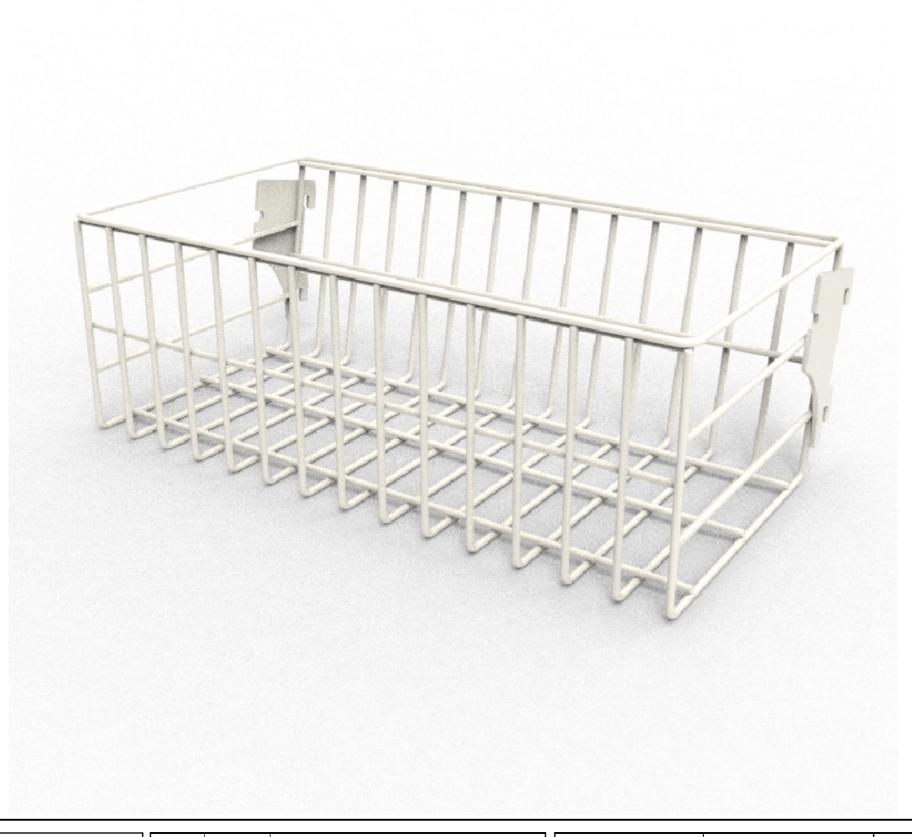

ALL DIMENSIONS IN (mm) UNLESS OTHERWISE SPECIFIED BREAK ALL SHARP EDGES

TOLERANCES
(BEFORE PAINTING)
& AFTER PLATING)
X ± 1.00
X.X ± 0.50
X.XX ± 0.10
ANGLES ± 0.5°

A01- RENDER

CLIENT: -

PROJ. NO.: TBA

FINISH: P/C PEARL WHITE
MAT'L: MILD STEEL

Page 1

DENSE END BASKETS - PEARL WHITE

 PRODUCT CODE: RFA1130

 Date:
 4/09/2023

 Drawn by
 DH
 DO NOT SCALE

 Checked by
 NP
 Scale@A3
 1:2

T 03 8787 3000 F 03 8787 3025 48-58 Cyber Loop, Dandenong South VIC 3175 (AUSTRALIA)