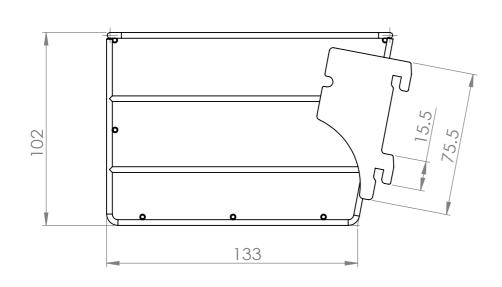

ALL DIMENSIONS IN (mm)
UNLESS OTHERWISE SPECIFIED
BREAK ALL SHARP EDGES

TOLERANCES (BEFORE PAINTING & AFTER PLATING) X ± 1.00 X.X ± 0.50 X.XX ± 0.50 X.XX ± 0.10 ANGLES ± 0.5°

A02- CLIENT

CLIENT: -

PROJ. NO.: TBA FINISH: P/C PEARL WHITE

MAT'L: MILD STEEL Page 2

DENSE END BASKETS - PEARL WHITE

PRODUCT CODE: RFA1130 Date: 4/09/2023 Drawn by DHDO NOT SCALE NP

Checked by

Scale@A3 1:2