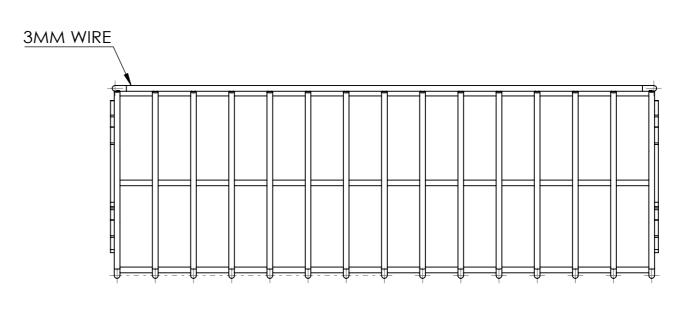

Page 1

DENSE END BASKETS - PEARL WHITE

 PRODUCT CODE: RFA1130

 Date:
 4/09/2023

 Drawn by
 DH
 DO NOT SCALE

 Checked by
 NP
 Scale@A3
 1:2

T 03 8787 3000 F 03 8787 3025 48-58 Cyber Loop, Dandenong South VIC 3175 (AUSTRALIA)

ALL DIMENSIONS IN (mm)
UNLESS OTHERWISE SPECIFIED
BREAK ALL SHARP EDGES

TOLERANCES (BEFORE PAINTING & AFTER PLATING) X ± 1.00 X.X ± 0.50 X.XX ± 0.50 X.XX ± 0.10 ANGLES ± 0.5°

A02- CLIENT

CLIENT: -

PROJ. NO.: TBA FINISH: P/C PEARL WHITE

MAT'L: MILD STEEL Page 2

DENSE END BASKETS - PEARL WHITE

PRODUCT CODE: RFA1130 Date: 4/09/2023 Drawn by DHDO NOT SCALE NP

Checked by

Scale@A3 1:2