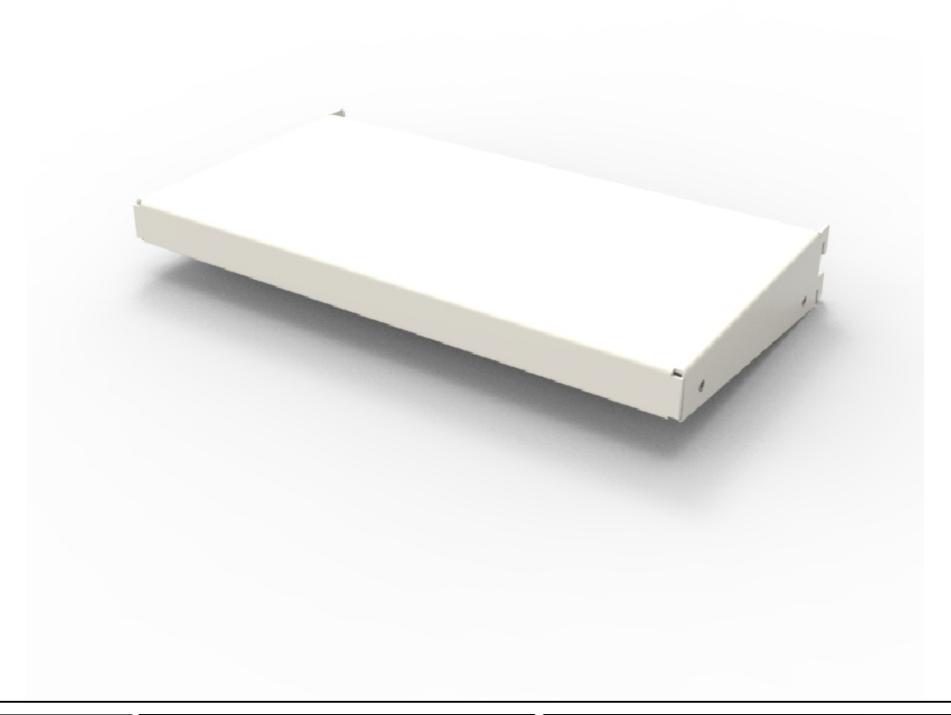

ALL DIMENSIONS IN (mm) UNLESS OTHERWISE SPECIFIED BREAK ALL SHARP EDGES

TOLERANCES (BEFORE PAINTING & AFTER PLATING) X ± 1.00 X.X ± 0.50 X.XX ± 0.10 ANGLES ± 0.5°

A01- RENDER

CLIENT: RFA1000 PROJ. NO.: TBA

FINISH: MAT'L:

Page

DENSE END SHELVES - PEARL WHITE

PRODUCT CODE:

Date: 4/09/2023 Drawn by DHDO NOT SCALE NP Scale@A3 1:2 Checked by

T 03 8787 3000 F 03 8787 3025 48-58 Cyber Loop, Dandenong South VIC 3175 (AUSTRALIA)