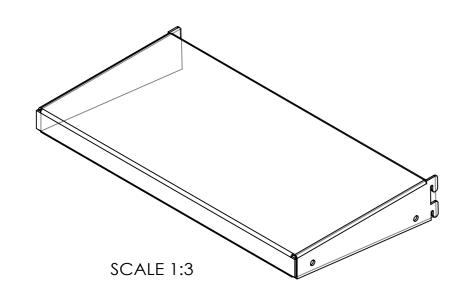

ALL DIMENSIONS IN (mm) UNLESS OTHERWISE SPECIFIED BREAK ALL SHARP EDGES

COLERANCES
BEFORE PAINTING
AFTER PLATING)
(± 1.00
(.X ± 0.50
(.XX ± 0.10
ANGLES ± 0.5°

A02- CLIENT

CLIENT: RFA1000 PROJ. NO.: TBA

PROJ. NO.: TBA

FINISH: P/C PEARL WHITE

MAT'L: MILD STEEL
Page 2

DENSE END SHELVES - PEARL WHITE

 PRODUCT CODE: RFA1129

 Date:
 4/09/2023

 Drawn by
 DH
 DO NOT SCALE

 Checked by
 NP
 Scale@A3
 1:2