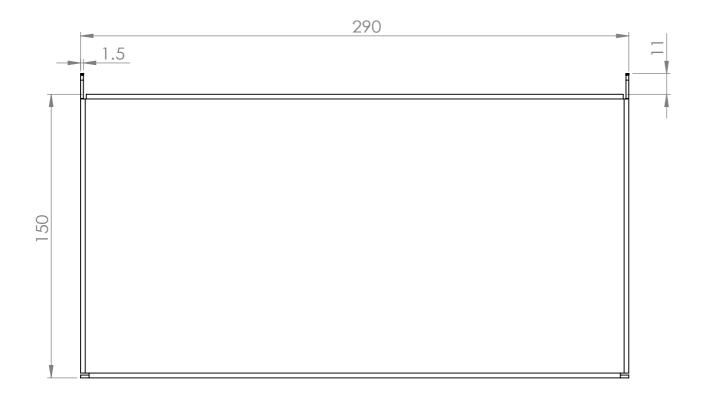

ALL DIMENSIONS IN (mm) UNLESS OTHERWISE SPECIFIED BREAK ALL SHARP EDGES

COLERANCES
BEFORE PAINTING
AFTER PLATING)
(± 1.00
(.X ± 0.50
(.XX ± 0.10
ANGLES ± 0.5°

A02- CLIENT

CLIENT: RFA1000 PROJ. NO.: TBA

PROJ. NO.: TBA

FINISH: P/C PEARL WHITE

MAT'L: MILD STEEL
Page 2

DENSE END SHELVES - PEARL WHITE

 PRODUCT CODE: RFA1129

 Date:
 4/09/2023

 Drawn by
 DH
 DO NOT SCALE

 Checked by
 NP
 Scale@A3
 1:2