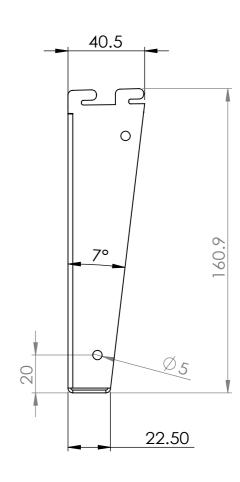

ALL DIMENSIONS IN (mm) UNLESS OTHERWISE SPECIFIED BREAK ALL SHARP EDGES

COLERANCES
BEFORE PAINTING
AFTER PLATING)
(± 1.00
(.X ± 0.50
(.XX ± 0.10
ANGLES ± 0.5°

A02- CLIENT

CLIENT: RFA1000 PROJ. NO.: TBA

PROJ. NO.: TBA

FINISH: P/C PEARL WHITE

MAT'L: MILD STEEL
Page 2

DENSE END SHELVES - PEARL WHITE

 PRODUCT CODE: RFA1129

 Date:
 4/09/2023

 Drawn by
 DH
 DO NOT SCALE

 Checked by
 NP
 Scale@A3
 1:2