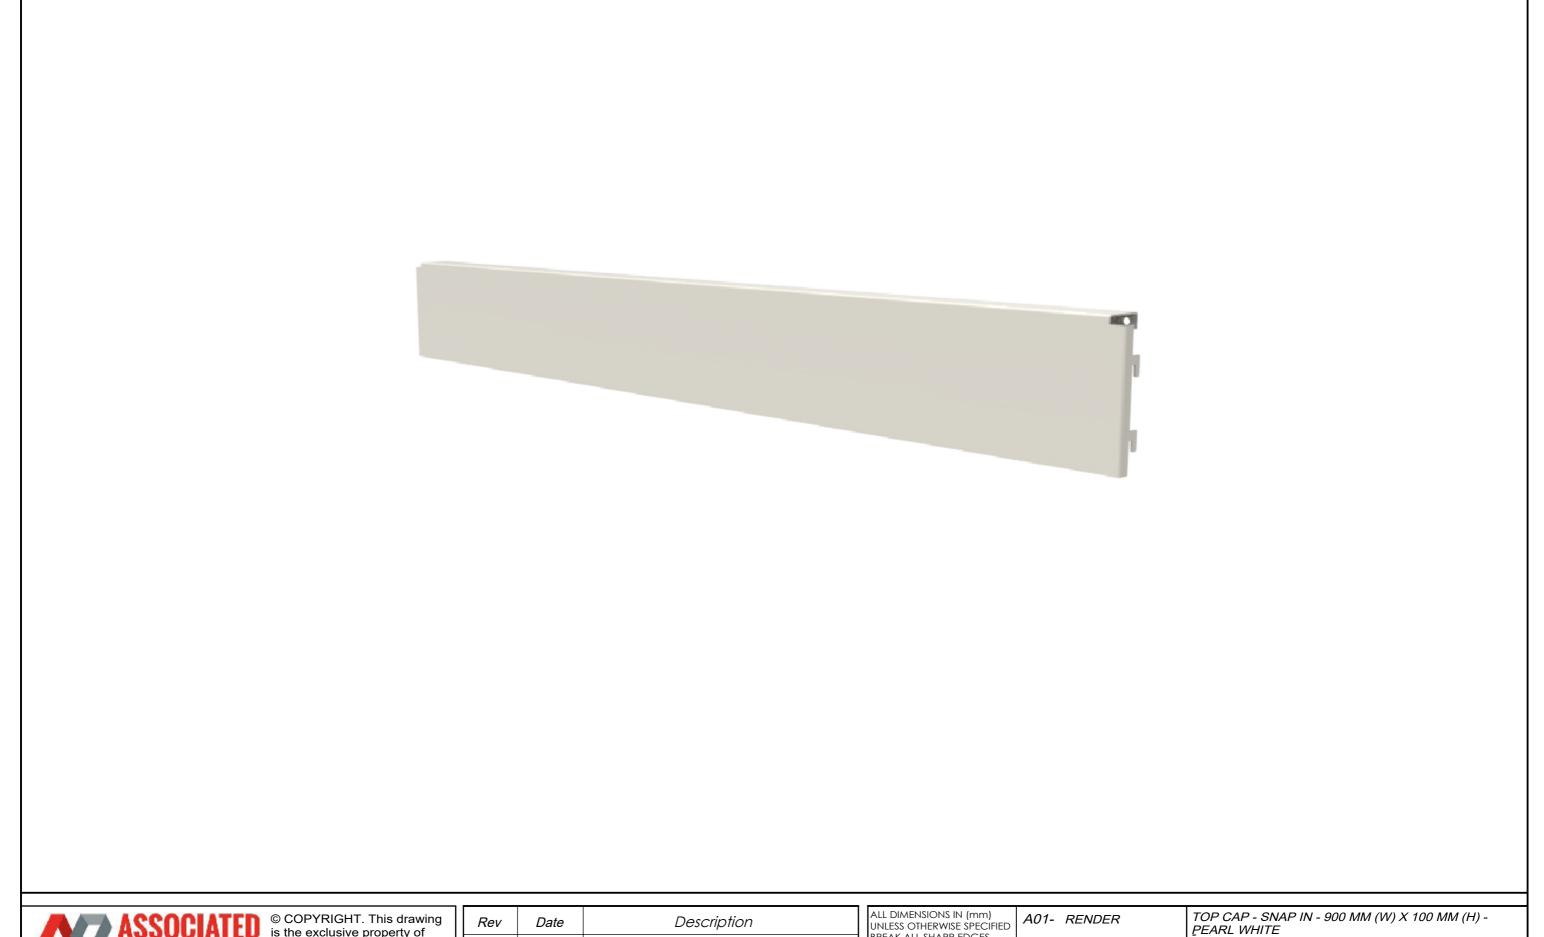

TOLERANCES (BEFORE PAINTING & AFTER PLATING) X ± 1.00 X.X ± 0.50 X.XX ± 0.10 ANGLES ± 0.5° A02- CLIENT

CLIENT: -

PROJ. NO.: TBA

FINISH: P/C PEARL WHITE

MAT'L: MILD STEEL
Page 2

TOP CAP - SNAP IN - 900 MM (W) X 100 MM (H) -PEARL WHITE