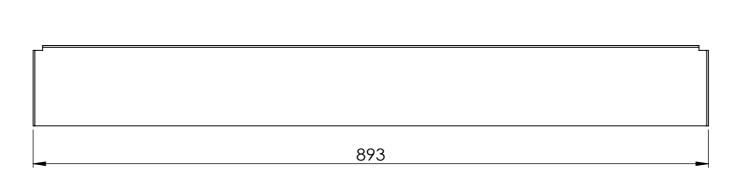

TOLERANCES (BEFORE PAINTING & AFTER PLATING) X ± 1.00 X.X ± 0.50 X.XX ± 0.10 ANGLES ± 0.5° A02- CLIENT

CLIENT: -

PROJ. NO.: TBA

FINISH: P/C PEARL WHITE

MAT'L: MILD STEEL
Page 2

TOP CAP - SNAP IN - 900 MM (W) X 100 MM (H) -PEARL WHITE