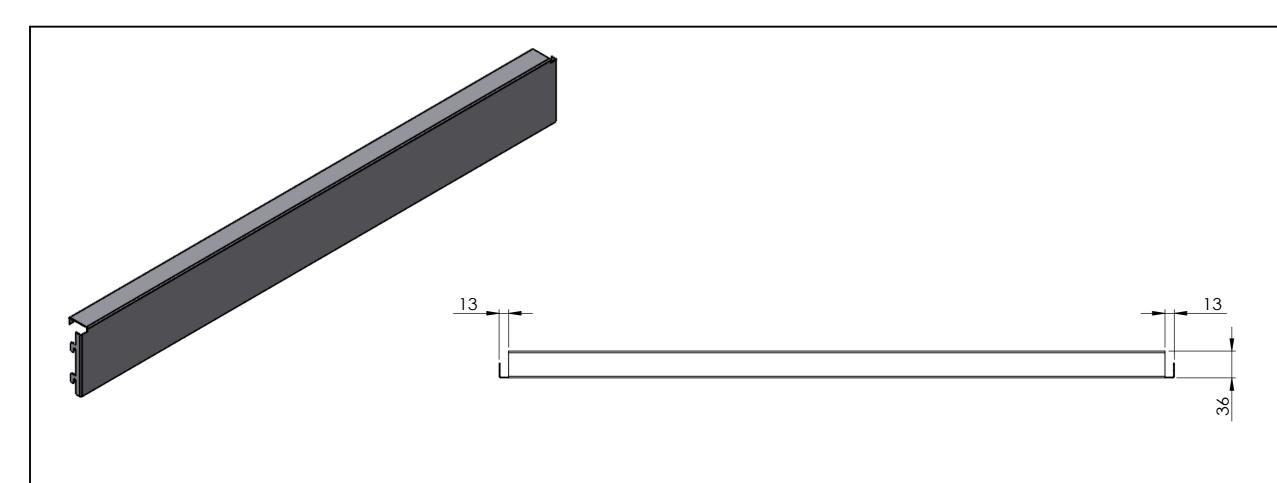

TOLERANCES (BEFORE PAINTING & AFTER PLATING) X ± 1.00 X.X ± 0.50 X.XX ± 0.10 ANGLES ± 0.5° A02- CLIENT

CLIENT: -

PROJ. NO.: TBA

FINISH: P/C PEARL WHITE

MAT'L: MILD STEEL
Page 2

TOP CAP - SNAP IN - 900 MM (W) X 100 MM (H) -PEARL WHITE