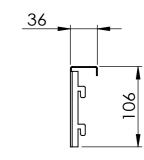

TOLERANCES (BEFORE PAINTING & AFTER PLATING) X ± 1.00 X.X ± 0.50 X.XX ± 0.10 ANGLES ± 0.5° A02- CLIENT

CLIENT: -

PROJ. NO.: TBA

FINISH: P/C PEARL WHITE

MAT'L: MILD STEEL
Page 2

TOP CAP - SNAP IN - 900 MM (W) X 100 MM (H) -PEARL WHITE