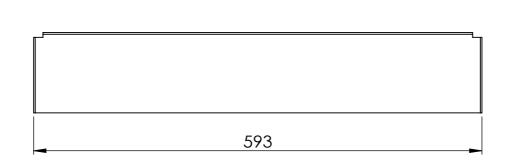

MAT'L: MILD STEEL

Page

TOP CAP - SNAP IN - 600 MM (W) X 100 MM (H)

PRODUCT CODE: RFA1123

Date: 11/09/2023 Drawn by DHDO NOT SCALE NP Scale@A3 1:1 Checked by

T 03 8787 3000 F 03 8787 3025 48-58 Cyber Loop, Dandenong South VIC 3175 (AUSTRALIA)

MAT'L: MILD STEEL Page 2

TOP CAP - SNAP IN - 600 MM (W) X 100 MM (H)

PRODUCT CODE: RFA1123 Date: 11/09/2023 Drawn by

DHDO NOT SCALE NP Scale@A3 1:5 Checked by