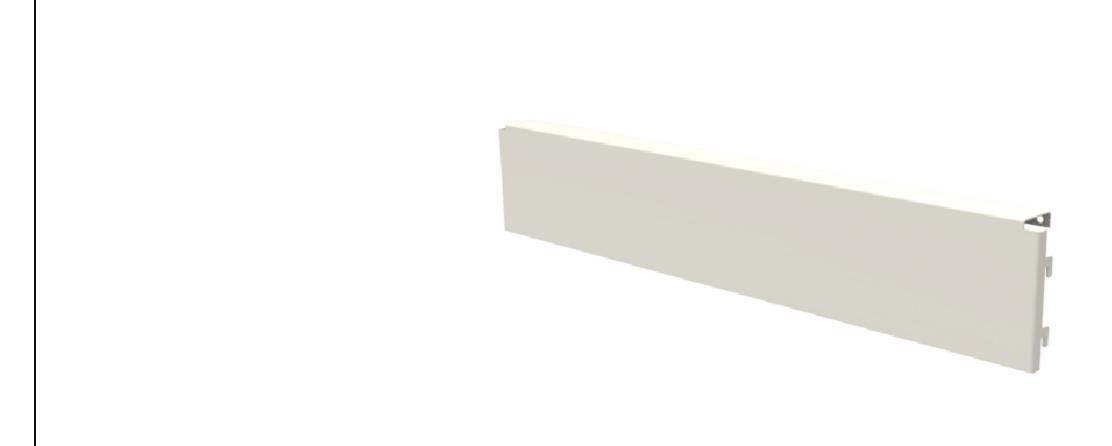

MAT'L: MILD STEEL

Page

TOP CAP - SNAP IN - 600 MM (W) X 100 MM (H)

PRODUCT CODE: RFA1123

Date: 11/09/2023 Drawn by DHDO NOT SCALE NP Scale@A3 1:1 Checked by

T 03 8787 3000 F 03 8787 3025 48-58 Cyber Loop, Dandenong South VIC 3175 (AUSTRALIA)

MAT'L: MILD STEEL Page 2

TOP CAP - SNAP IN - 600 MM (W) X 100 MM (H)

PRODUCT CODE: RFA1123 Date: 11/09/2023 Drawn by

DHDO NOT SCALE NP Scale@A3 1:5 Checked by