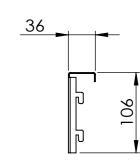

MAT'L: MILD STEEL

Page

TOP CAP - SNAP IN - 600 MM (W) X 100 MM (H)

PRODUCT CODE: RFA1123

Date: 11/09/2023 Drawn by DHDO NOT SCALE NP Scale@A3 1:1 Checked by

T 03 8787 3000 F 03 8787 3025 48-58 Cyber Loop, Dandenong South VIC 3175 (AUSTRALIA)

MAT'L: MILD STEEL Page 2

TOP CAP - SNAP IN - 600 MM (W) X 100 MM (H)

PRODUCT CODE: RFA1123 Date: 11/09/2023 Drawn by

DHDO NOT SCALE NP Scale@A3 1:5 Checked by