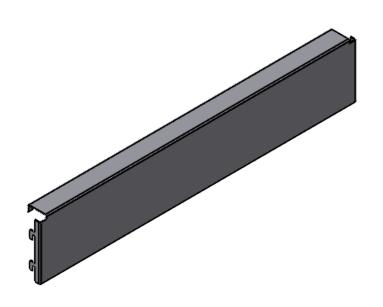

MAT'L: MILD STEEL

Page

TOP CAP - SNAP IN - 600 MM (W) X 100 MM (H)

PRODUCT CODE: RFA1123

Date: 11/09/2023 Drawn by DHDO NOT SCALE NP Scale@A3 1:1 Checked by

T 03 8787 3000 F 03 8787 3025 48-58 Cyber Loop, Dandenong South VIC 3175 (AUSTRALIA)

MAT'L: MILD STEEL Page 2

TOP CAP - SNAP IN - 600 MM (W) X 100 MM (H)

PRODUCT CODE: RFA1123 Date: 11/09/2023 Drawn by

DHDO NOT SCALE NP Scale@A3 1:5 Checked by