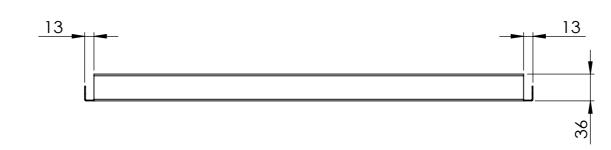

MAT'L: MILD STEEL

Page

TOP CAP - SNAP IN - 600 MM (W) X 100 MM (H)

PRODUCT CODE: RFA1123

Date: 11/09/2023 Drawn by DHDO NOT SCALE NP Scale@A3 1:1 Checked by

T 03 8787 3000 F 03 8787 3025 48-58 Cyber Loop, Dandenong South VIC 3175 (AUSTRALIA)

MAT'L: MILD STEEL Page 2

TOP CAP - SNAP IN - 600 MM (W) X 100 MM (H)

PRODUCT CODE: RFA1123 Date: 11/09/2023 Drawn by

DHDO NOT SCALE NP Scale@A3 1:5 Checked by