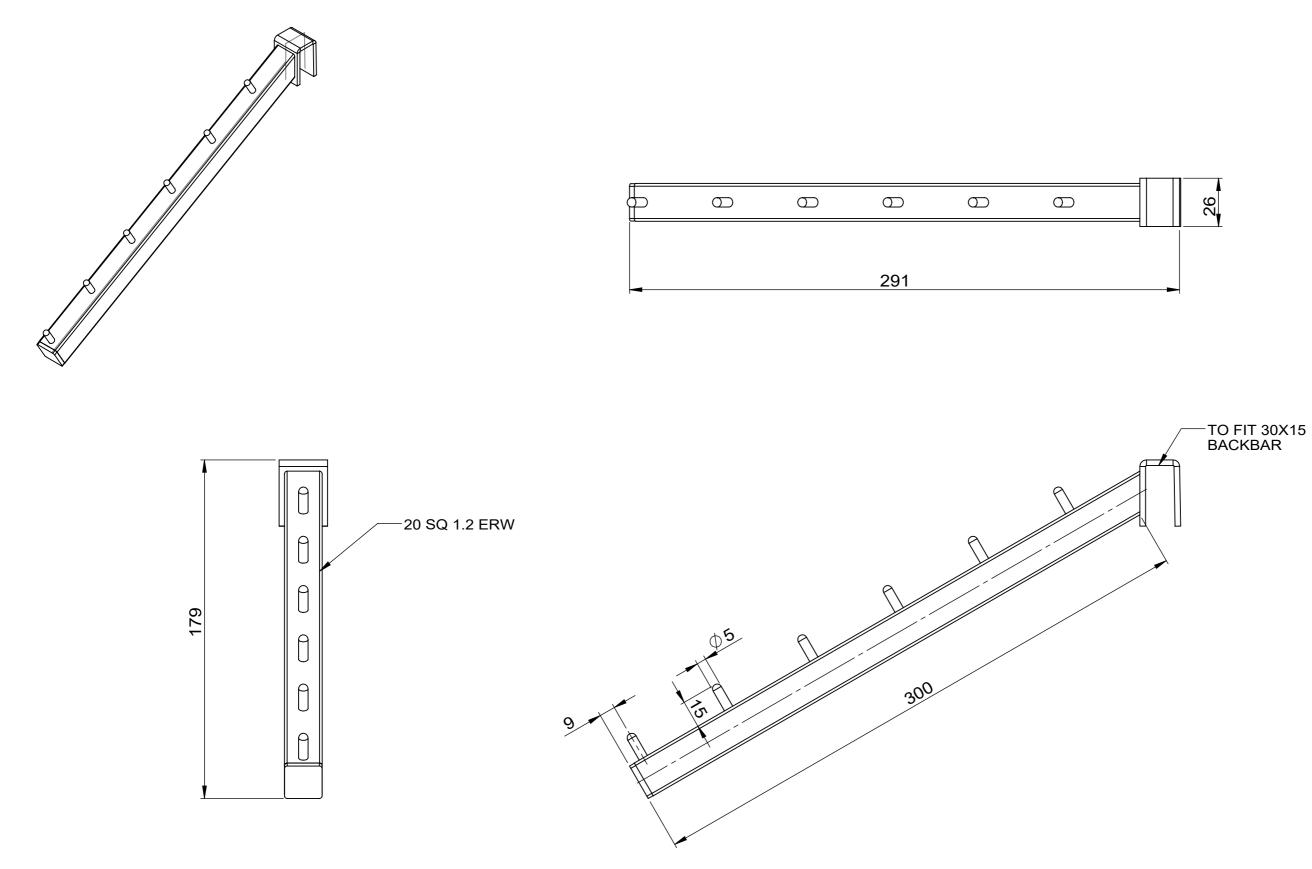

| FINISH: CHROME                                                       |           |              |  |  |  |  |
|----------------------------------------------------------------------|-----------|--------------|--|--|--|--|
| 45 DEGREE CLOTHES HANGING ARM (FRONT<br>HANG) - D300 - FOR HANG RAIL |           |              |  |  |  |  |
| PRODUCT CODE: R                                                      |           |              |  |  |  |  |
| Date:                                                                | 1/11/2023 |              |  |  |  |  |
| Drawn by                                                             | DH        | DO NOT SCALE |  |  |  |  |
| Checked by                                                           | NP        | Scale@A3 1:1 |  |  |  |  |