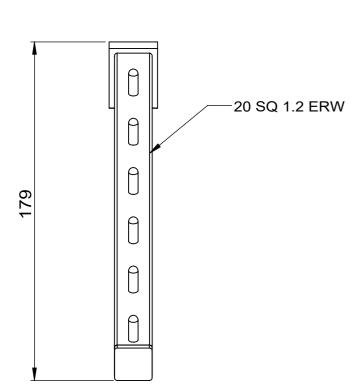

MAT'L: Material <not specified>
Page 2

45 DEGREE CLOTHES HANGING ARM (FRONT HANG) - D300 - FOR HANG RAIL

 PRODUCT CODE: RFA0447

 Date:
 1/11/2023

 Drawn by
 DH
 DO NOT SCALE

 Checked by
 NP
 Scale@A3
 1:2