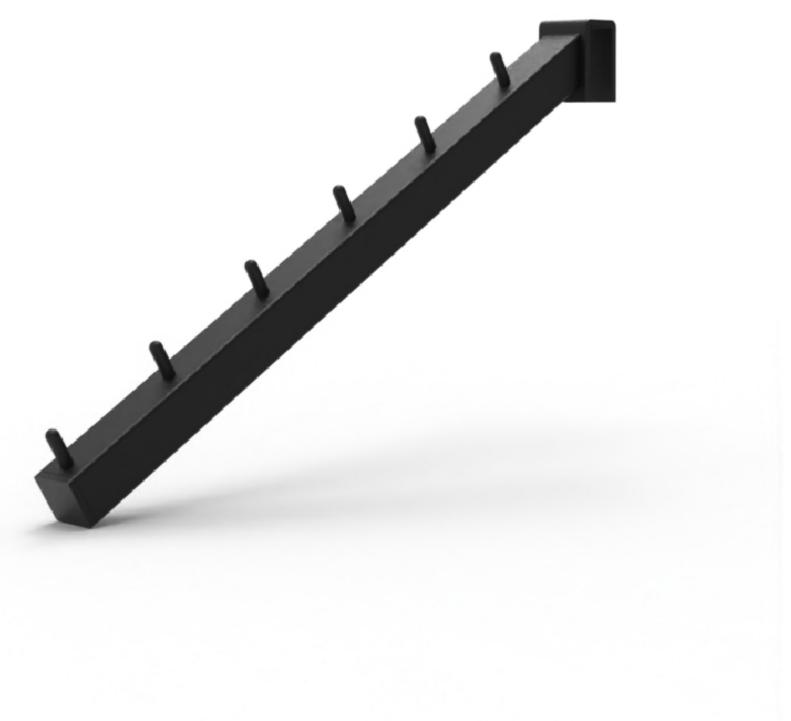

TOLERANCES
(BEFORE PAINTING)
& AFTER PLATING)
X ± 1.00
X.X ± 0.50
X.XX ± 0.10
ANGLES ± 0.5°

A01- RENDER

CLIENT: -

PROJ. NO.: TBA

FINISH:-

MAT'L: Material <not specified>
Page 1

45 DEGREE CLOTHES HANGING ARM (FRONT HANG) - D300 - FOR HANG RAIL

MAT'L: Material <not specified>
Page 2

45 DEGREE CLOTHES HANGING ARM (FRONT HANG) - D300 - FOR HANG RAIL

 PRODUCT CODE: RFA0447

 Date:
 1/11/2023

 Drawn by
 DH
 DO NOT SCALE

 Checked by
 NP
 Scale@A3
 1:2