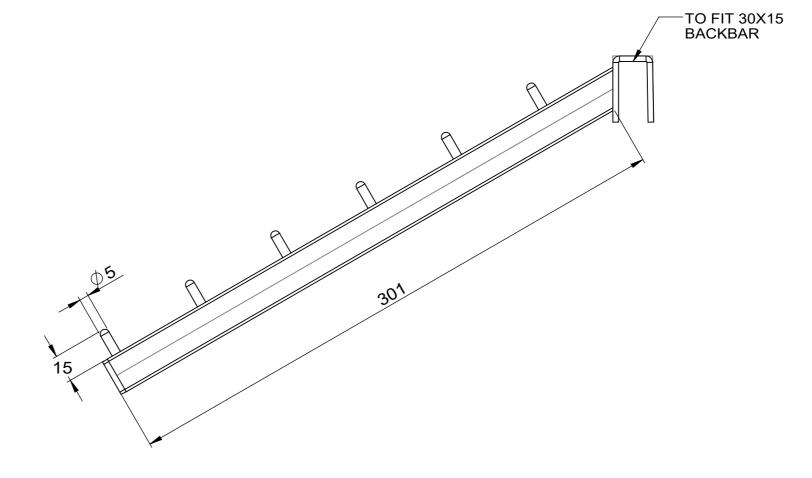

TOLERANCES
(BEFORE PAINTING)
& AFTER PLATING)
X ± 1.00
X.X ± 0.50
X.XX ± 0.10
ANGLES ± 0.5°

A01- RENDER

CLIENT: -

PROJ. NO.: TBA

FINISH:-

MAT'L: Material <not specified>
Page 1

45 DEGREE CLOTHES HANGING ARM (FRONT HANG) - D300 - FOR HANG RAIL

ALL DIMENSIONS IN (mm) UNLESS OTHERWISE SPECIFIED BREAK ALL SHARP EDGES

TOLERANCES
(BEFORE PAINTING)
& AFTER PLATING)
X ± 1.00
X.X ± 0.50
X.XX ± 0.10
ANGLES ± 0.5°

A02- CLIENT

CLIENT: -

PROJ. NO.: TBA

FINISH:-

MAT'L: Material <not specified>
Page 2

45 DEGREE CLOTHES HANGING ARM (FRONT HANG) - D300 - FOR HANG RAIL

 PRODUCT CODE: RFA0447

 Date:
 1/11/2023

 Drawn by
 DH
 DO NOT SCALE

 Checked by
 NP
 Scale@A3
 1:2