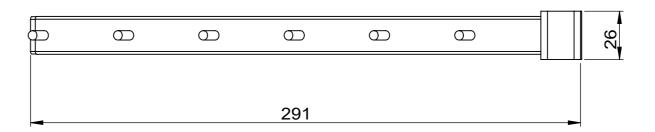

MAT'L: Material <not specified>
Page 2

45 DEGREE CLOTHES HANGING ARM (FRONT HANG) - D300 - FOR HANG RAIL

 PRODUCT CODE: RFA0447

 Date:
 1/11/2023

 Drawn by
 DH
 DO NOT SCALE

 Checked by
 NP
 Scale@A3
 1:2