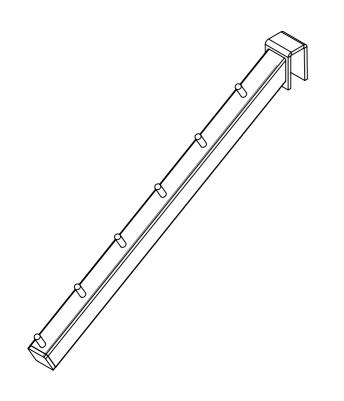

MAT'L: Material <not specified>
Page 2

45 DEGREE CLOTHES HANGING ARM (FRONT HANG) - D300 - FOR HANG RAIL

 PRODUCT CODE: RFA0447

 Date:
 1/11/2023

 Drawn by
 DH
 DO NOT SCALE

 Checked by
 NP
 Scale@A3
 1:2