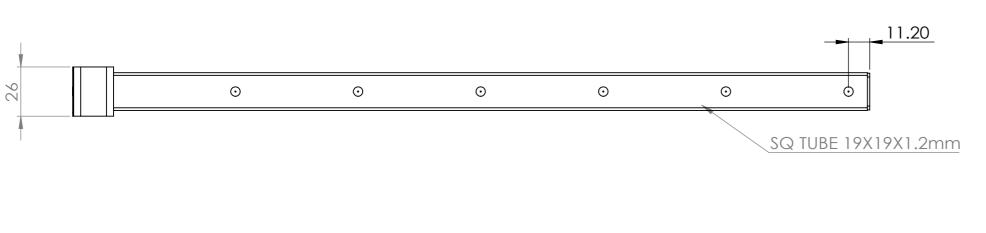

| ASSOCIATED                                              | © COPYRIGHT. This drawing is the exclusive property of    | Rev | Date | Description | UNLESS OTHERWISE SPECIFIED   | A01- RENDER       |
|---------------------------------------------------------|-----------------------------------------------------------|-----|------|-------------|------------------------------|-------------------|
| PROJECTS                                                | Associated Projects Pty Ltd. It                           |     |      |             | BREAK ALL SHARP EDGES        | CLIENT: RFA       |
| FRUJEUIS                                                | is subject to protection and is strictly confidential.    |     |      |             | (BEFORE PAINTING             | PROJ. NO.: TBA    |
| 03 8787 3000 F 03 8787 3025                             | Reproduction in whole or in<br>part is prohibited without |     |      |             | & AFTER PLATING)<br>X ± 1.00 | FINISH: CHROME    |
| 3-58 Cyber Loop, Dandenong South<br>IC 3175 (AUSTRALIA) | obtaining prior permission in                             |     |      |             | X.X ± 0.50<br>X.XX ± 0.10    | MAT'L: MILD STEEL |
|                                                         | writing from the proprietor.                              |     |      |             | ANGLES ± 0.5°                | Page 1            |

| HANGING ARM (FF | RONT HANG) |
|-----------------|------------|
| 10/11/2023      |            |
|                 |            |

|                                   | © COPYRIGHT. This drawing<br>is the exclusive property of<br>Associated Projects Pty Ltd. It<br>is subject to protection and is<br>strictly confidential.<br>Reproduction in whole or in<br>part is prohibited without<br>obtaining prior permission in<br>writing from the proprietor. | Rev | Date | Description | & AFTER PLATING<br>X ± 1.00 | A02- CLIENT                      |
|-----------------------------------|-----------------------------------------------------------------------------------------------------------------------------------------------------------------------------------------------------------------------------------------------------------------------------------------|-----|------|-------------|-----------------------------|----------------------------------|
|                                   |                                                                                                                                                                                                                                                                                         |     |      |             |                             | CLIENT: RFA                      |
|                                   |                                                                                                                                                                                                                                                                                         |     |      |             |                             | PROJ. NO.: TBA<br>FINISH: CHROME |
| 48-58 Cyber Loop, Dandenong South |                                                                                                                                                                                                                                                                                         |     |      |             |                             | MAT'L: MILD STEEL                |
| VIC 3173 (AUSTRALIA)              |                                                                                                                                                                                                                                                                                         |     |      |             |                             | Page 2                           |