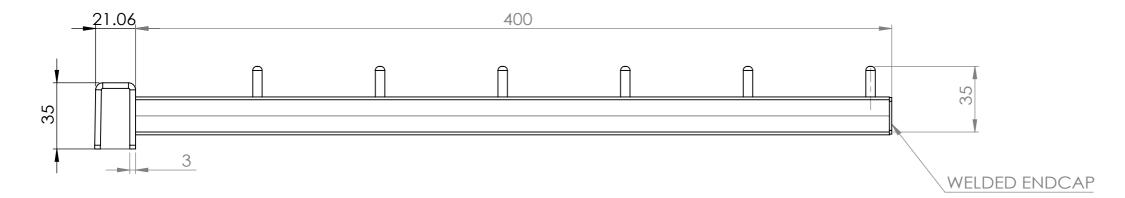

| HANGING ARM (FF | RONT HANG) |
|-----------------|------------|
| 10/11/2023      |            |
|                 |            |

|                                   | © COPYRIGHT. This drawing<br>is the exclusive property of<br>Associated Projects Pty Ltd. It<br>is subject to protection and is<br>strictly confidential.<br>Reproduction in whole or in<br>part is prohibited without<br>obtaining prior permission in<br>writing from the proprietor. | Rev | Date | Description | & AFTER PLATING<br>X ± 1.00 | A02- CLIENT                      |
|-----------------------------------|-----------------------------------------------------------------------------------------------------------------------------------------------------------------------------------------------------------------------------------------------------------------------------------------|-----|------|-------------|-----------------------------|----------------------------------|
|                                   |                                                                                                                                                                                                                                                                                         |     |      |             |                             | CLIENT: RFA                      |
|                                   |                                                                                                                                                                                                                                                                                         |     |      |             |                             | PROJ. NO.: TBA<br>FINISH: CHROME |
| 48-58 Cyber Loop, Dandenong South |                                                                                                                                                                                                                                                                                         |     |      |             |                             | MAT'L: MILD STEEL                |
| VIC 3173 (AUSTRALIA)              |                                                                                                                                                                                                                                                                                         |     |      |             |                             | Page 2                           |