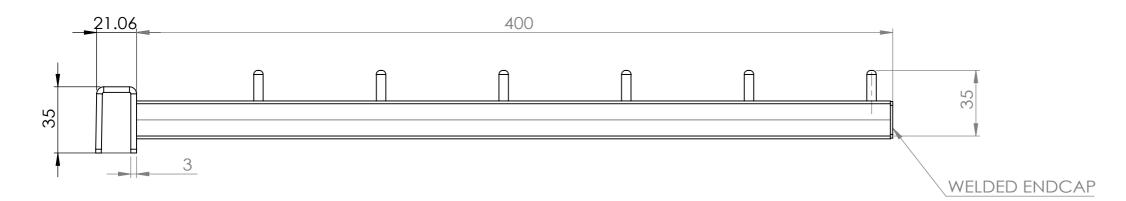

| <u>- D400 - FOR HAI</u> | HES HANGING ARI<br>NG RAIL | VI (FRONT HANG) |
|-------------------------|----------------------------|-----------------|
|                         |                            |                 |
| PRODUCT CODE            | : RFA0445                  |                 |
| Date:                   | 10/11/2023                 |                 |
| Drawn by                | DH                         | DO NOT SCALE    |
| Checked by              | NP                         | Scale@A3 1:5    |
| •                       |                            |                 |