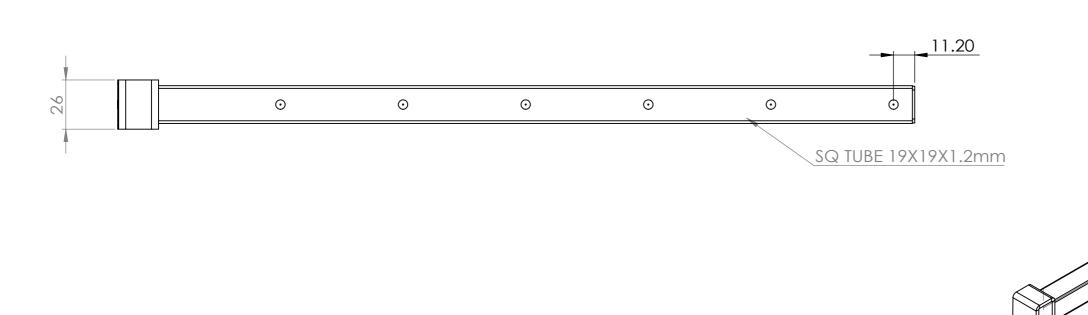

| <u>- D400 - FOR HAI</u> | HES HANGING ARI<br>NG RAIL | VI (FRONT HANG) |
|-------------------------|----------------------------|-----------------|
|                         |                            |                 |
| PRODUCT CODE            | : RFA0445                  |                 |
| Date:                   | 10/11/2023                 |                 |
| Drawn by                | DH                         | DO NOT SCALE    |
| Checked by              | NP                         | Scale@A3 1:5    |
| •                       |                            |                 |