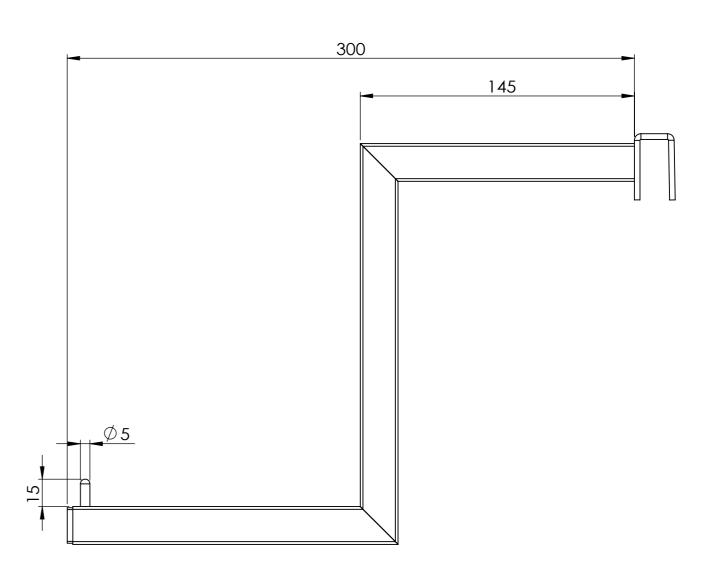

ALL DIMENSIONS IN (mm) UNLESS OTHERWISE SPECIFIED BREAK ALL SHARP EDGES

TOLERANCES
(BEFORE PAINTING)
& AFTER PLATING)
X ± 1.00
X.X ± 0.50
X.XX ± 0.10
ANGLES ± 0.5°

A02- CLIENT

CLIENT: -

Page

PROJ. NO.: TBA
FINISH: CHROME PLATED
MAT'L: MILD STEEL

Z SHAPE ARM - D300 - FOR HANG RAIL -

 PRODUCT CODE: RFA0438

 Date:
 31/10/2023

 Drawn by
 DH
 DO NOT SCALE

 Checked by
 NP
 Scale@A3
 1:2