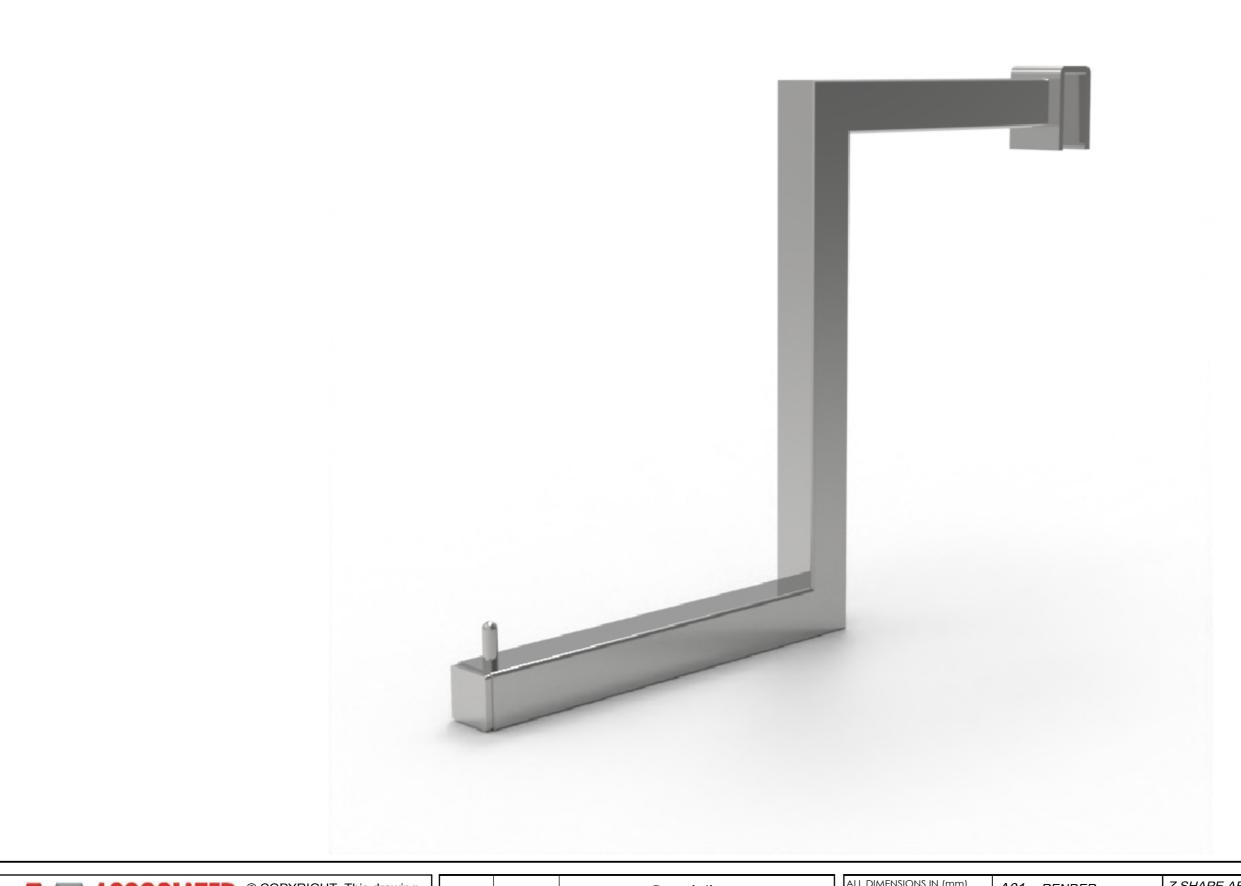

ALL DIMENSIONS IN (mm) UNLESS OTHERWISE SPECIFIED BREAK ALL SHARP EDGES

TOLERANCES (BEFORE PAINTING & AFTER PLATING) X ± 1.00 X.X ± 0.50 X.XX ± 0.10 ANGLES ± 0.5°

A01- RENDER

CLIENT: -

PROJ. NO.: TBA FINISH: CHROME PLATED

MAT'L: MILD STEEL Page

Z SHAPE ARM - D300 - FOR HANG RAIL

PRODUCT CODE: RFA0438 Date: 31/10/2023 Drawn by DHDO NOT SCALE NP Scale@A3 1:1 Checked by

T 03 8787 3000 F 03 8787 3025 48-58 Cyber Loop, Dandenong South VIC 3175 (AUSTRALIA)