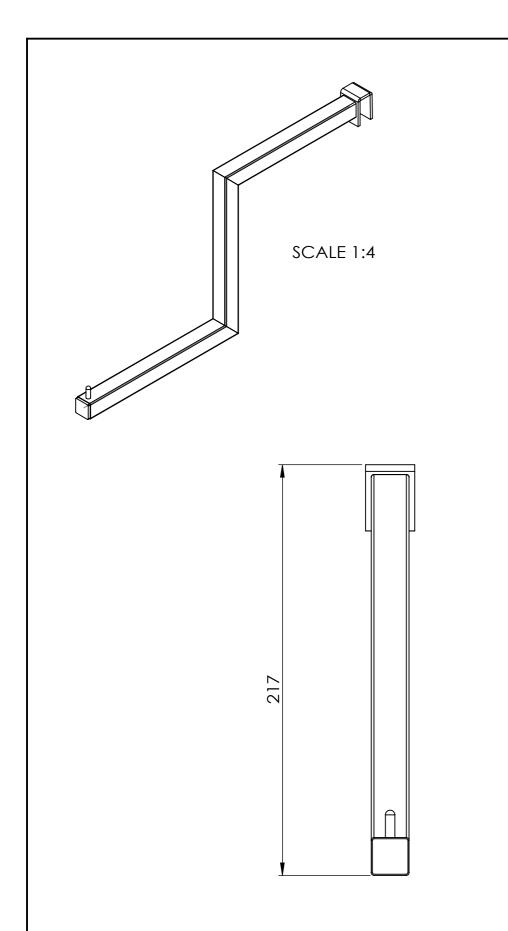

ALL DIMENSIONS IN (mm) UNLESS OTHERWISE SPECIFIED BREAK ALL SHARP EDGES

TOLERANCES
(BEFORE PAINTING)
& AFTER PLATING)
X ± 1.00
X.X ± 0.50
X.XX ± 0.10
ANGLES ± 0.5°

A02- CLIENT

CLIENT: -

Page

PROJ. NO.: TBA
FINISH: CHROME PLATED
MAT'L: MILD STEEL

Z SHAPE ARM - D300 - FOR HANG RAIL -

 PRODUCT CODE: RFA0438

 Date:
 31/10/2023

 Drawn by
 DH
 DO NOT SCALE

 Checked by
 NP
 Scale@A3
 1:2