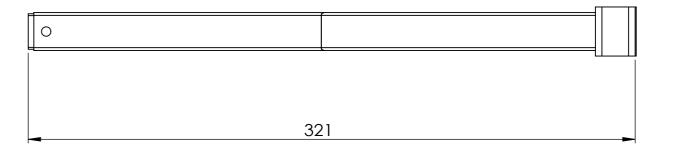

ALL DIMENSIONS IN (mm) UNLESS OTHERWISE SPECIFIED BREAK ALL SHARP EDGES

TOLERANCES
(BEFORE PAINTING)
& AFTER PLATING)
X ± 1.00
X.X ± 0.50
X.XX ± 0.10
ANGLES ± 0.5°

A02- CLIENT

CLIENT: -

Page

PROJ. NO.: TBA
FINISH: CHROME PLATED
MAT'L: MILD STEEL

Z SHAPE ARM - D300 - FOR HANG RAIL -

 PRODUCT CODE: RFA0438

 Date:
 31/10/2023

 Drawn by
 DH
 DO NOT SCALE

 Checked by
 NP
 Scale@A3
 1:2